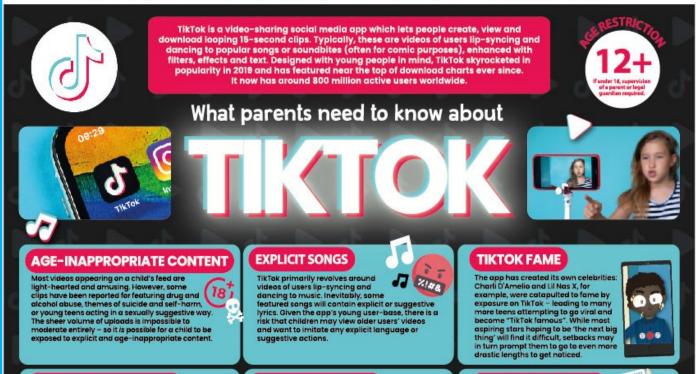

This week we attach a parents and carers guide to **Tik Tok**, an app which when asked in March **47%** of our KS2 children told Miss Leyland they use.

Please also take a look on our website at <u>Our Safeguarding</u> page where you will discover a range of links to on-line safety information.

At National Online Safety, we believe in empowering parents, carers and trusted adults with the information to hold an informed conversation about online safety with their children, should they feel it is needed. This guide focuses on one app of many which we believe trusted adults should be aware of. Please visit www.nationalonlinesafety.com for further guides, hints and tips for adults

# HAZARDOUS VISIBILITY

Connecting with others is simple on TikTok – including commenting on and reacting to users' videos, following their profile and downloading their content. The majority of these interactions are harmless, but – because of its abundance of teen users – TikTok has experienced problems with predators contacting young people. ...