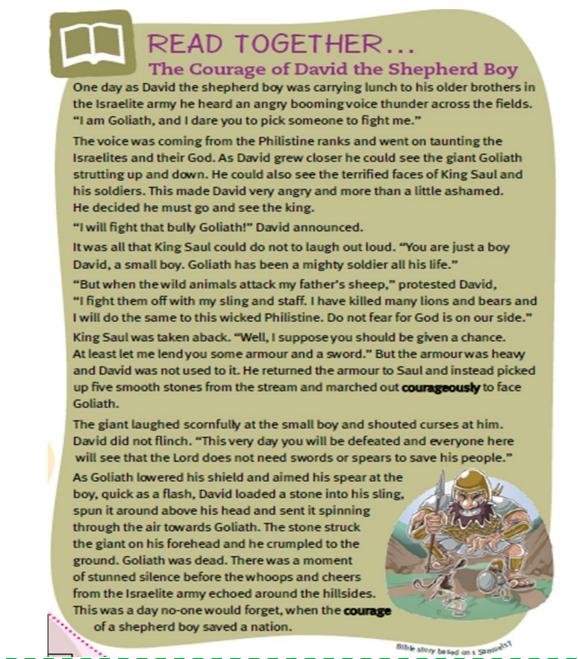

# Christian Values

Our Christian value theme this half term is 'Courage'.

Here's a way of exploring this theme at home.