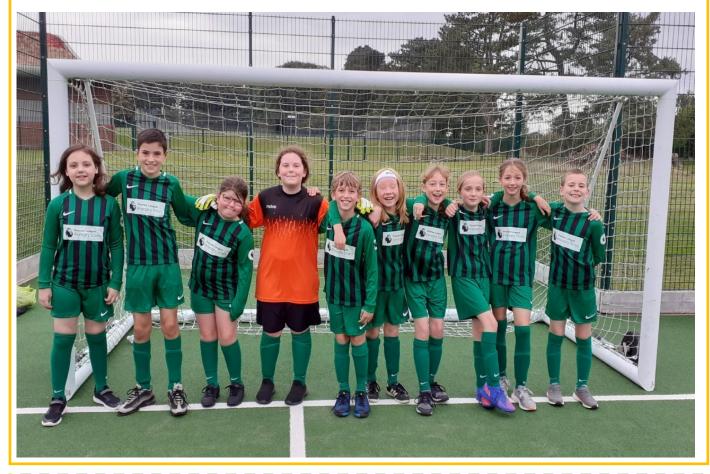

#### Year 5 and 6 Football

Last Wednesday some of our Year 5 and 6 took part in the Garstang Sports Football Tournament. They represented our school brilliantly and we are all so very proud of you. Well Done!