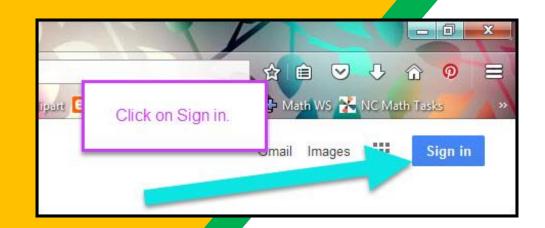

Click on the <u>Google</u>
<a href="Chrome">Chrome</a> browser icon.

Type <u>www.google.com</u> into your web address bar.

Click on SIGN IN in the upper right hand corner of the browser window.