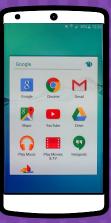

#### NOW YOU'LL SEE

that you are signed in to your Google Apps for Education account!

Click on the 9 squares (Waffle/Rubik's Cube) icon in the top right hand corner to see the Google Suite of Products!

#### GOOGLE ICONS TO RECOGNIZE:

CHROME

DRIVE

**SLIDES** 

SHEETS

FORMS

CALENDAR

MAPS

KEEP

CLASSROOM

MEET HANGOUTS

CLOUD

CLOUD SEARCH YOUTUBE

NEWS

VAULT

Click on the waffle button and then the Google Classroom icon.