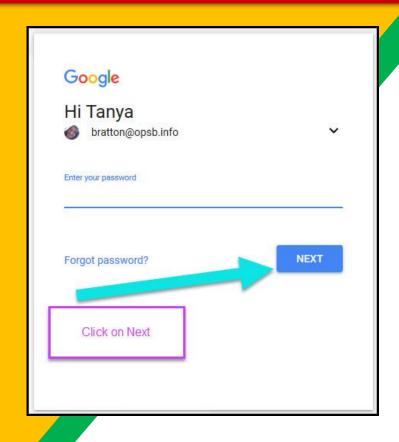

## Type in your child's or your Google Email address & click "next."

The email address begins with the login the use to access the school laptops. They should know this. An example is bloggj042.887

They follow this with the following: @apps.inspireacademy.org.uk

The whole email address to log into google will look like this example:

bloggj042.887@apps.inspireacademy.org.uk

The password is the same one that your child/ward uses to log into the school laptops. It is usually a random word followed by one number e.g. salmon3