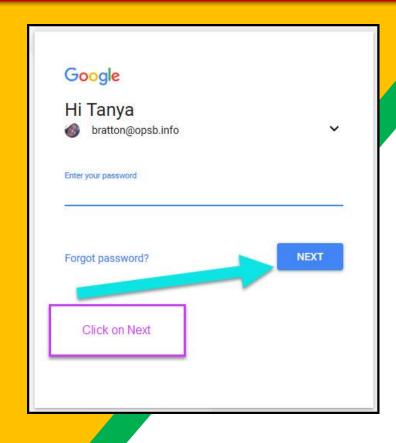

## Type in your child's or your Google Email address & click "next."

The email address begins with the login the use to access the school laptops. They should know this. An example is bloggj042.887

They follow this with the following: @apps.inspireacademy.org.uk

The whole email address to log into google will look like this example:

bloggj042.887@apps.inspireacademy.org.uk

The password is the same one that your child/ward uses to log into the school laptops. It is usually a random word followed by one number e.g. salmon3