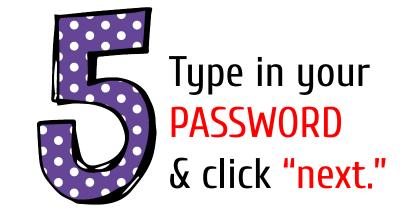

## Type in your child's or your Google Email address & click "next."

The email address begins with the login the use to access the school laptops. They should know this. An example is bloggj042.887

They follow this with the following: @apps.inspireacademy.org.uk

The whole email address to log into google will look like this example:

bloggj042.887@apps.inspireacademy.org.uk

The password is the same one that your child/ward uses to log into the school laptops. It is usually a random word followed by one number e.g. salmon3