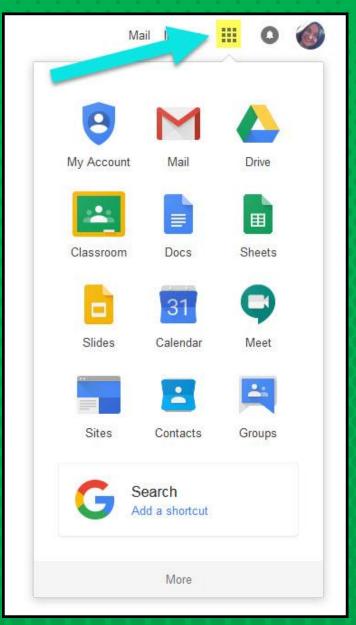

#### NOW YOU'LL SEE

that you are signed in to your Google Apps for Education account!

Click on the 9 squares (Waffle/Rubik's Cube) icon in the top right hand corner to see the Google Suite of Products!

#### GOOGLE ICONS TO RECOGNIZE:

CHROME

DRIVE

**SLIDES** 

SHEETS

FORMS

CALENDAR

MAPS

KEEP

CLASSROOM

MEET HANGOUTS

CLOUD

CLOUD SEARCH YOUTUBE

NEWS

VAULT

Click on the waffle button and then the Google Classroom icon.