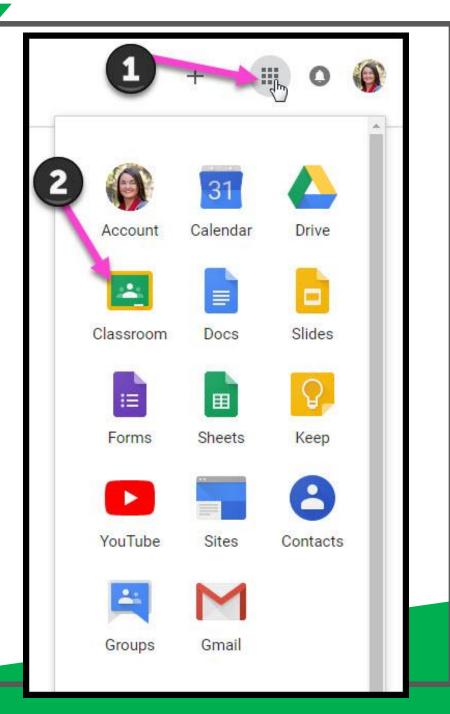

#### NOW YOU'LL SEE

that you are signed in to your Google Apps for Education account!

Click on the 9 squares (Waffle/Rubik's Cube) icon in the top right hand corner to see the Google Suite of Products!

KEEP

CLASSROOM

MEET HANGOUTS

CLOUD

CLOUD SEARCH YOUTUBE

NEWS

VAULT

Click on the waffle button and then the Google Classroom icon.