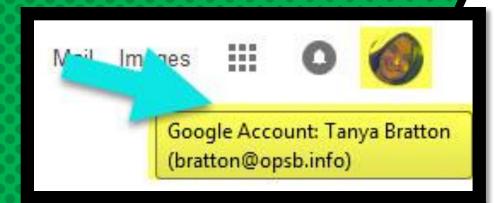

#### NOW YOU'LL SEE

that you are signed in to your Google Apps for Education account!

Click on the 9 squares (Waffle/Rubik's Cube) icon in the top right hand corner to see the Google Suite of Products!