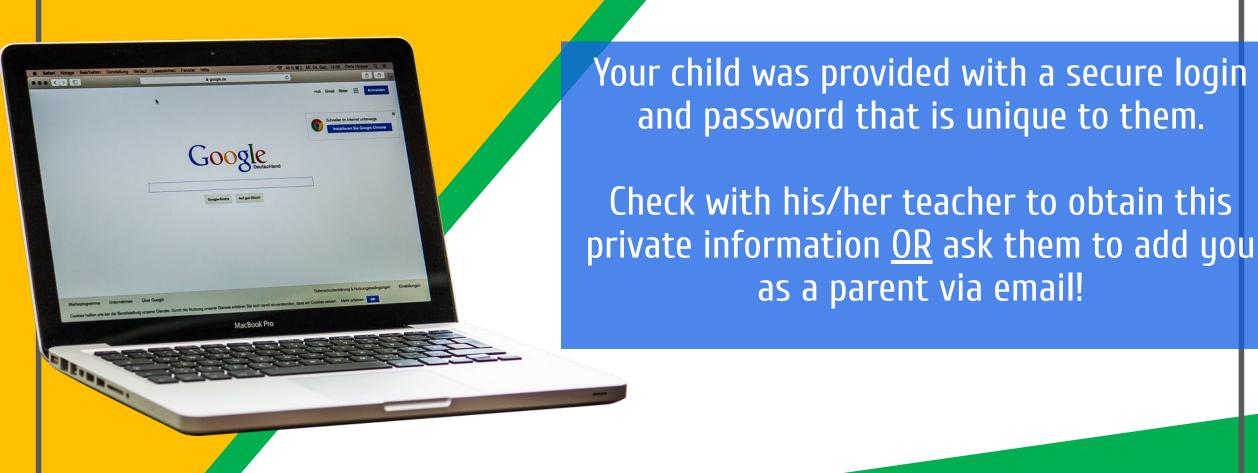

## Type in your child's or your Google Email address & click "next."

The email address begins with the login the use to access the school laptops. They should know this. An example is bloggj042.887

They follow this with the following: @apps.inspireacademy.org.uk

The whole email address to log into google will look like this example:

bloggj042.887@apps.inspireacademy.org.uk

The password is the same one that your child/ward uses to log into the school laptops. It is usually a random word followed by one number e.g. salmon3