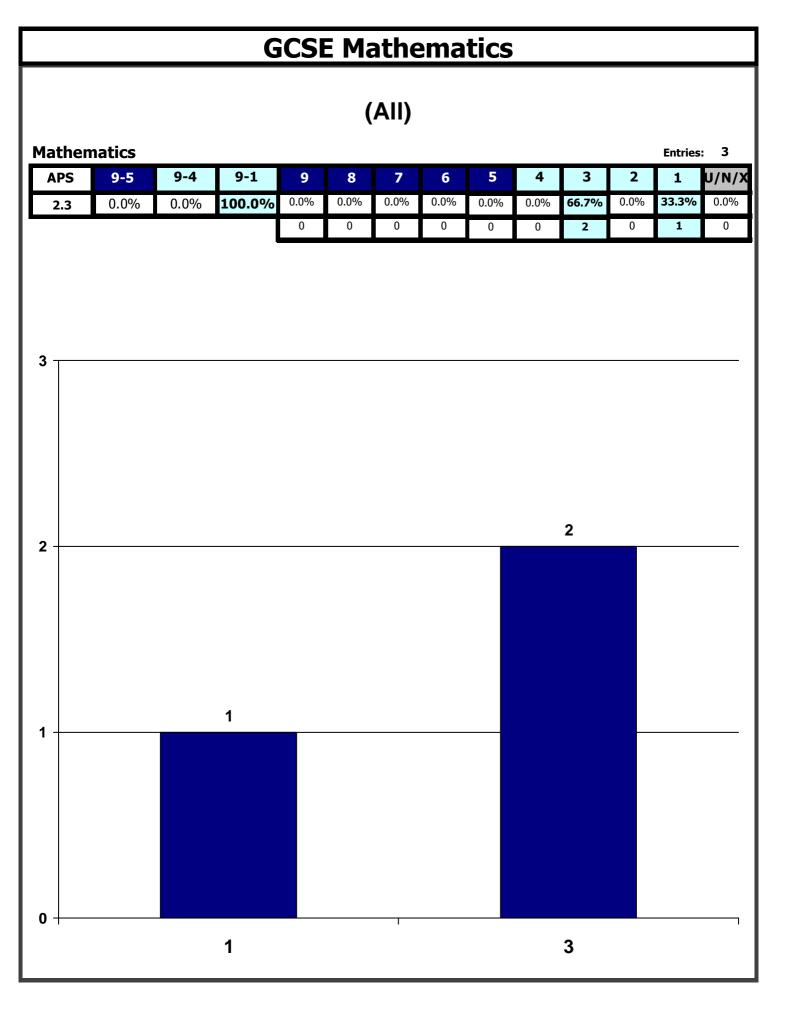

|                                   | Langua            |          |          |       |       |       |       |       |       |       |       | Entries      | _     |
|-----------------------------------|-------------------|----------|----------|-------|-------|-------|-------|-------|-------|-------|-------|--------------|-------|
| APS                               | 9-5               | 9-4      | 9-1      | 9     | 8     | 7     | 6     | 5     | 4     | 3     | 2     | 1            | U/N/X |
| 3.3                               | 0.0%              | 33.3%    | 100.0%   | 0.0%  | 0.0%  | 0.0%  | 0.0%  | 0.0%  | 33.3% | 66.7% | 0.0%  | 0.0%         | 0.0%  |
|                                   |                   |          |          | 0     | 0     | 0     | 0     | 0     | 1     | 2     | 0     | 0            | 0     |
| English                           | Langua            | ge - PP\ | <u> </u> |       |       |       |       |       |       |       |       | Entries      | 3     |
| APS                               | 9-5               | 9-4      | 9-1      | 9     | 8     | 7     | 6     | 5     | 4     | 3     | 2     | 1            | U/N/X |
| 3.3                               | 0.0%              | 33.3%    | 100.0%   | 0.0%  | 0.0%  | 0.0%  | 0.0%  | 0.0%  | 33.3% | 66.7% | 0.0%  | 0.0%         | 0.0%  |
|                                   |                   |          |          | 0     | 0     | 0     | 0     | 0     | 1     | 2     | 0     | 0            | 0     |
| English                           | Langua            | ge - PPI | V        |       |       |       |       |       |       |       |       | Entries      | . 0   |
| APS                               | 9-5               | 9-4      | 9-1      | 9     | 8     | 7     | 6     | 5     | 4     | 3     | 2     | 1            | U/N/X |
| #Num!                             | #Num!             | #Num!    | #Num!    | #Num! | #Num! | #Num! | #Num! | #Num! | #Num! | #Num! | #Num! | #Num!        | #Num! |
|                                   |                   |          |          | 0     | 0     | 0     | 0     | 0     | 0     | 0     | 0     | 0            | 0     |
| Mathematics Entr                  |                   |          |          |       |       |       |       |       |       |       |       |              | : 3   |
| APS                               | 9-5               | 9-4      | 9-1      | 9     | 8     | 7     | 6     | 5     | 4     | 3     | 2     | Entries<br>1 | U/N/X |
| 2.3                               | 0.0%              | 0.0%     | 100.0%   |       | 0.0%  | 0.0%  | 0.0%  | 0.0%  | 0.0%  | 66.7% |       | 33.3%        |       |
| 2.3                               | 0.070             | 0.070    |          | 0     | 0     | 0     | 0     | 0     | 0     | 2     | 0     | 1            | 0     |
| Mathen                            | Mathematics - PPY |          |          |       |       |       |       |       |       |       |       |              | : 3   |
| APS                               | 9-5               | 9-4      | 9-1      | 9     | 8     | 7     | 6     | 5     | 4     | 3     | 2     |              | U/N/X |
| 2.3                               | 0.0%              | 0.0%     | 100.0%   | 0.0%  | 0.0%  | 0.0%  | 0.0%  | 0.0%  | 0.0%  | 66.7% | 0.0%  | 33.3%        | 0.0%  |
|                                   |                   |          |          | 0     | 0     | 0     | 0     | 0     | 0     | 2     | 0     | 1            | 0     |
| Mathen                            | natics - I        | PPN      |          |       |       |       |       |       |       |       |       | Entries      | : 0   |
| APS                               | 9-5               | 9-4      | 9-1      | 9     | 8     | 7     | 6     | 5     | 4     | 3     | 2     | 1            | U/N/X |
| #Num!                             | #Num!             | #Num!    | #Num!    | #Num! | #Num! | #Num! | #Num! | #Num! | #Num! | #Num! | #Num! | #Num!        | #Num! |
|                                   |                   |          |          | 0     | 0     | 0     | 0     | 0     | 0     | 0     | 0     | 0            | 0     |
|                                   |                   |          |          |       |       |       |       |       |       |       |       |              |       |
| English                           | Literatu          | ıre      |          |       |       |       |       |       |       |       |       | Entries      | : 3   |
| APS                               | 9-5               | 9-4      | 9-1      | 9     | 8     | 7     | 6     | 5     | 4     | 3     | 2     | 1            | N/X   |
| 2.3                               | 0.0%              | 33.3%    | 66.7%    | 0.0%  | 0.0%  | 0.0%  | 0.0%  | 0.0%  | 33.3% | 33.3% | 0.0%  | 0.0%         | 33.3% |
|                                   |                   |          |          | 0     | 0     | 0     | 0     | 0     | 1     | 1     | 0     | 0            | 1     |
| English                           | Literatu          | ıre - PP | Y        |       |       |       |       |       |       |       |       | Entries      | : 3   |
| APS                               | 9-5               | 9-4      | 9-1      | 9     | 8     | 7     | 6     | 5     | 4     | 3     | 2     | 1            | N/X   |
| 2.3                               | 0.0%              | 33.3%    | 66.7%    | 0.0%  | 0.0%  | 0.0%  | 0.0%  | 0.0%  | 33.3% | 33.3% | 0.0%  | 0.0%         | 33.3% |
|                                   |                   |          |          | 0     | 0     | 0     | 0     | 0     | 1     | 1     | 0     | 0            | 1     |
| English Literature - PPN Entries: |                   |          |          |       |       |       |       |       |       |       |       |              |       |
| APS                               | 9-5               | 9-4      | 9-1      | 9     | 8     | 7     | 6     | 5     | 4     | 3     | 2     | 1            | N/X   |
|                                   |                   |          | _        |       |       |       |       |       | -     |       | _     |              |       |
|                                   |                   |          |          |       |       |       |       |       |       |       |       |              |       |