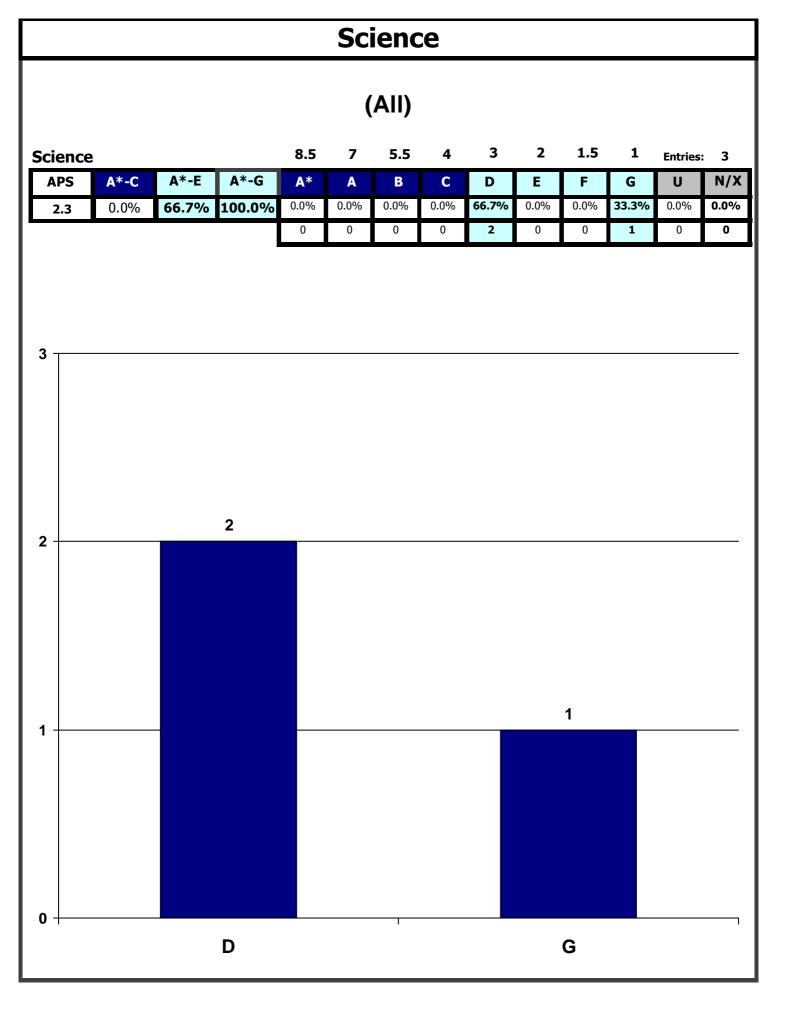

|          |         |          | Ι        | NSF        | PIR   | E Ac  | ade  | emy   |      |       |       |          |          |
|----------|---------|----------|----------|------------|-------|-------|------|-------|------|-------|-------|----------|----------|
| Science  |         |          |          | 8.5        | 7     | 5.5   | 4    | 3     | 2    | 1.5   | 1     | Entries  | : 3      |
| APS      | A*-C    | А*-Е     | A*-G     | <b>A</b> * | A     | В     | С    | D     | E    | F     | G     | U        | N/X      |
| 2.3      | 0.0%    | 66.7%    | 100.0%   | 0.0%       | 0.0%  | 0.0%  | 0.0% | 66.7% | 0.0% | 0.0%  | 33.3% | 0.0%     | 0.0%     |
| •        |         |          |          | 0          | 0     | 0     | 0    | 2     | 0    | 0     | 1     | 0        | 0        |
| Science  | - PPY   |          |          |            |       |       |      |       |      |       |       | Entries: | 3        |
| APS      | A*-C    | A*-E     | A*-G     | <b>A</b> * | A     | В     | С    | D     | E    | F     | G     | U        | N/>      |
| 2.3      | 0.0%    | 66.7%    | 100.0%   | 0.0%       | 0.0%  | 0.0%  | 0.0% | 66.7% | 0.0% | 0.0%  | 33.3% | 0.0%     | 0.0%     |
|          |         |          |          | 0          | 0     | 0     | 0    | 2     | 0    | 0     | 1     | 0        | 0        |
|          |         |          |          |            |       |       |      |       |      |       |       | Entries: | . 0      |
| APS      | A*-C    | A*-E     | A*-G     | <b>A</b> * | Α     | В     | С    | D     | Е    | F     | G     | U        | N/X      |
|          |         |          |          |            |       |       |      |       |      |       |       |          |          |
|          |         |          |          |            |       |       |      |       |      |       |       |          |          |
| Art      |         |          |          | 8.5        | 7     | 5.5   | 4    | 3     | 2    | 1.5   | 1     | Entries: | 2        |
| APS      | A*-C    | A*-E     | A*-G     | <b>A</b> * | A     | В     | С    | D     | E    | F     | G     | U        | N/X      |
| 1.5      | 0.0%    | 0.0%     | 100.0%   | 0.0%       | 0.0%  | 0.0%  | 0.0% | 0.0%  | 0.0% | 50.0% | 50.0% | 0.0%     | 0.0%     |
|          |         |          |          | 0          | 0     | 0     | 0    | 0     | 0    | 1     | 1     | 0        | 0        |
| Art - PP | Y       |          |          |            |       |       |      |       |      |       |       | Entries: | 2        |
| APS      | A*-C    | A*-E     | A*-G     | <b>A</b> * | Α     | В     | С    | D     | E    | F     | G     | U        | N/X      |
| 1.5      | 0.0%    | 0.0%     | 100.0%   | 0.0%       | 0.0%  | 0.0%  | 0.0% | 0.0%  | 0.0% | 50.0% | 50.0% | 0.0%     | 0.0%     |
|          |         |          |          | 0          | 0     | 0     | 0    | 0     | 0    | 1     | 1     | 0        | 0        |
|          |         |          |          |            |       |       |      |       |      |       |       | Entries: | !        |
| APS      | A*-C    | A*-E     | A*-G     | <b>A</b> * | Α     | В     | С    | D     | Е    | F     | G     | U        | N/X      |
|          |         |          |          |            |       |       |      |       |      |       |       |          | ,        |
|          |         |          |          |            |       |       |      |       |      |       |       |          |          |
| PE GCSI  | =       |          |          | 8.5        | 7     | 5.5   | 4    | 3     | 2    | 1.5   | 1     | F4       |          |
| APS      | A*-C    | A*-E     | A*-G     | A*         | A     | В     | C    | D     | E    | F.S   | G     | Entries: | N/X      |
| 2.5      | 0.0%    |          | 100.0%   | 0.0%       | 0.0%  | 0.0%  | 0.0% | 50.0% |      | 0.0%  | 0.0%  | 0.0%     | 0.0%     |
| 2.5      | 0.070   | 10010 70 | 10010 70 | 0          | 0     | 0     | 0    | 1     | 1    | 0     | 0     | 0        | 0        |
| PE GCSI  | E _ DDV |          |          |            |       |       |      |       |      |       |       | Futuisa  | . 2      |
| APS      | A*-C    | A*-E     | A*-G     | <b>A</b> * | Α     | В     | С    | D     | E    | F     | G     | Entries: | 2<br>N/> |
| 2.5      | 0.0%    |          | 100.0%   | 0.0%       | 0.0%  | 0.0%  | 0.0% | 50.0% |      |       | 0.0%  | 0.0%     | 0.0%     |
| 2.3      | 0.0 /0  | 100.0-70 | 100.0 70 | 0.070      | 0.070 | 0.070 | 0    | 1     | 1    | 0.070 | 0.070 | 0.0 70   | 0.0 /    |
|          |         |          |          |            |       |       |      |       |      |       |       |          | -        |
|          |         |          |          |            |       |       |      |       |      |       |       | E        |          |
| ADC      | A*-C    | Λ*_E     | Λ*-C     | Λ*-        | Λ     | D     | C    | D     | F    | E     | G     | Entries  |          |
| APS      | A*-C    | А*-Е     | A*-G     | <b>A</b> * | A     | В     | С    | D     | E    | F     | G     | Entries: | N/X      |