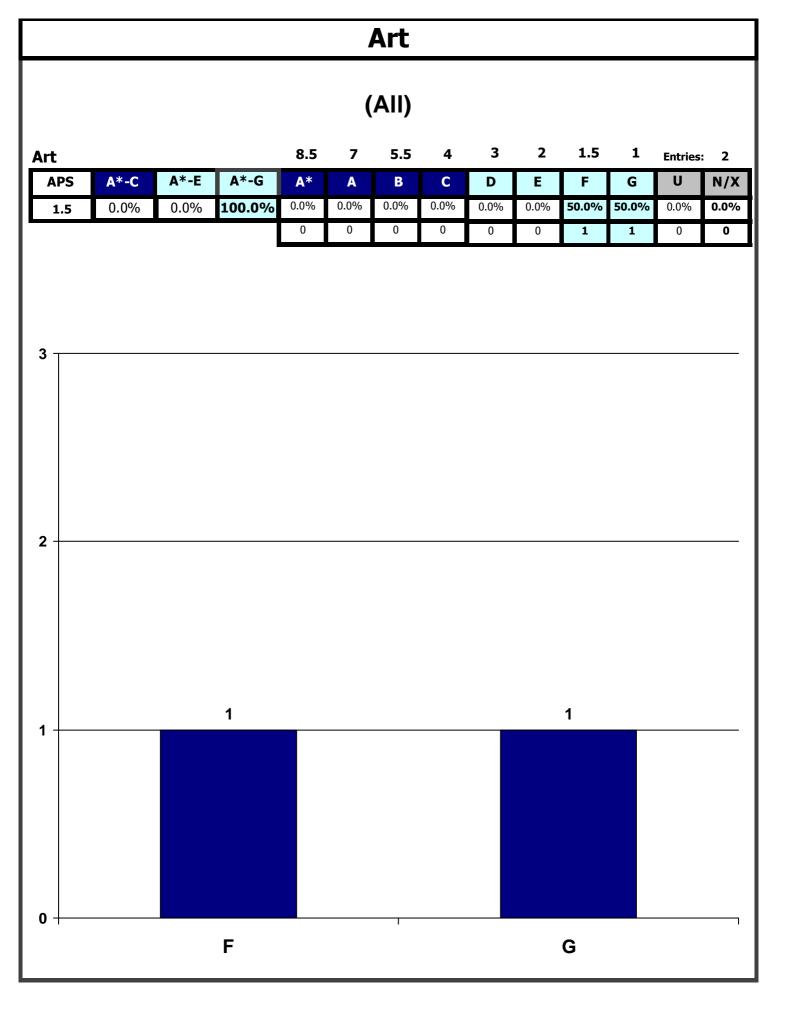

|          |         |          | Ι        | NSF        | PIR   | E Ac  | ade  | emy   |      |       |       |          |          |
|----------|---------|----------|----------|------------|-------|-------|------|-------|------|-------|-------|----------|----------|
| Science  |         |          |          | 8.5        | 7     | 5.5   | 4    | 3     | 2    | 1.5   | 1     | Entries  | : 3      |
| APS      | A*-C    | А*-Е     | A*-G     | <b>A</b> * | A     | В     | С    | D     | E    | F     | G     | U        | N/X      |
| 2.3      | 0.0%    | 66.7%    | 100.0%   | 0.0%       | 0.0%  | 0.0%  | 0.0% | 66.7% | 0.0% | 0.0%  | 33.3% | 0.0%     | 0.0%     |
| •        |         |          |          | 0          | 0     | 0     | 0    | 2     | 0    | 0     | 1     | 0        | 0        |
| Science  | - PPY   |          |          |            |       |       |      |       |      |       |       | Entries: | 3        |
| APS      | A*-C    | A*-E     | A*-G     | <b>A</b> * | A     | В     | С    | D     | E    | F     | G     | U        | N/>      |
| 2.3      | 0.0%    | 66.7%    | 100.0%   | 0.0%       | 0.0%  | 0.0%  | 0.0% | 66.7% | 0.0% | 0.0%  | 33.3% | 0.0%     | 0.0%     |
|          |         |          |          | 0          | 0     | 0     | 0    | 2     | 0    | 0     | 1     | 0        | 0        |
|          |         |          |          |            |       |       |      |       |      |       |       | Entries: | . 0      |
| APS      | A*-C    | A*-E     | A*-G     | <b>A</b> * | Α     | В     | С    | D     | Е    | F     | G     | U        | N/X      |
|          |         |          |          |            |       |       |      |       |      |       |       |          |          |
|          |         |          |          |            |       |       |      |       |      |       |       |          |          |
| Art      |         |          |          | 8.5        | 7     | 5.5   | 4    | 3     | 2    | 1.5   | 1     | Entries: | 2        |
| APS      | A*-C    | A*-E     | A*-G     | <b>A</b> * | A     | В     | С    | D     | E    | F     | G     | U        | N/X      |
| 1.5      | 0.0%    | 0.0%     | 100.0%   | 0.0%       | 0.0%  | 0.0%  | 0.0% | 0.0%  | 0.0% | 50.0% | 50.0% | 0.0%     | 0.0%     |
|          |         |          |          | 0          | 0     | 0     | 0    | 0     | 0    | 1     | 1     | 0        | 0        |
| Art - PP | Y       |          |          |            |       |       |      |       |      |       |       | Entries: | 2        |
| APS      | A*-C    | A*-E     | A*-G     | <b>A</b> * | Α     | В     | С    | D     | E    | F     | G     | U        | N/X      |
| 1.5      | 0.0%    | 0.0%     | 100.0%   | 0.0%       | 0.0%  | 0.0%  | 0.0% | 0.0%  | 0.0% | 50.0% | 50.0% | 0.0%     | 0.0%     |
|          |         |          |          | 0          | 0     | 0     | 0    | 0     | 0    | 1     | 1     | 0        | 0        |
|          |         |          |          |            |       |       |      |       |      |       |       | Entries: | !        |
| APS      | A*-C    | A*-E     | A*-G     | <b>A</b> * | Α     | В     | С    | D     | Е    | F     | G     | U        | N/X      |
|          |         |          |          |            |       |       |      |       |      |       |       |          | ,        |
|          |         |          |          |            |       |       |      |       |      |       |       |          |          |
| PE GCSI  | =       |          |          | 8.5        | 7     | 5.5   | 4    | 3     | 2    | 1.5   | 1     | F4       |          |
| APS      | A*-C    | A*-E     | A*-G     | A*         | A     | В     | C    | D     | E    | F.S   | G     | Entries: | N/X      |
| 2.5      | 0.0%    |          | 100.0%   | 0.0%       | 0.0%  | 0.0%  | 0.0% | 50.0% |      | 0.0%  | 0.0%  | 0.0%     | 0.0%     |
| 2.5      | 0.070   | 10010 70 | 10010 70 | 0          | 0     | 0     | 0    | 1     | 1    | 0     | 0     | 0        | 0        |
| PE GCSI  | E _ DDV |          |          |            |       |       |      |       |      |       |       | Futuisa  | . 2      |
| APS      | A*-C    | A*-E     | A*-G     | <b>A</b> * | Α     | В     | С    | D     | E    | F     | G     | Entries: | 2<br>N/> |
| 2.5      | 0.0%    |          | 100.0%   | 0.0%       | 0.0%  | 0.0%  | 0.0% | 50.0% |      |       | 0.0%  | 0.0%     | 0.0%     |
| 2.3      | 0.0 /0  | 100.0-70 | 100.0 70 | 0.070      | 0.070 | 0.070 | 0    | 1     | 1    | 0.070 | 0.070 | 0.0 70   | 0.0 /    |
|          |         |          |          |            |       |       |      |       |      |       |       |          | -        |
|          |         |          |          |            |       |       |      |       |      |       |       | E        |          |
| ADC      | A*-C    | Λ*_E     | Λ*-C     | Λ*-        | Λ     | D     | C    | D     | F    | E     | G     | Entries  |          |
| APS      | A*-C    | А*-Е     | A*-G     | <b>A</b> * | A     | В     | С    | D     | E    | F     | G     | Entries: | N/X      |