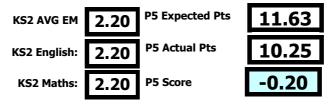

## **Year 11 (Predicted) Progress 5**

3 (A-Z Students')

|   |            | G    | GCSE/Vocational Qualifications |        |                   |            |                     |        |     |         |  |  |  |  |                    |  |  |
|---|------------|------|--------------------------------|--------|-------------------|------------|---------------------|--------|-----|---------|--|--|--|--|--------------------|--|--|
|   |            | 154  | ιctual P                       | '5 Sco | nglish<br>anguage | /lathemati | nglish<br>iterature | cience | Art | 'E GCSE |  |  |  |  | BTEC<br>onstructio |  |  |
| 1 | Student1 M | 28.3 | 3 <mark>20.00</mark>           | -1.19  | 3                 | 3          | 3                   | D      | G   | E       |  |  |  |  | L1Pass             |  |  |
| 2 | Student2 M | 17.2 | 2 <mark>4.00</mark>            | 0.96   | 4                 | 3          | 4                   | D      | F   | D       |  |  |  |  | Pass               |  |  |
| 3 | Student3 M | 11.6 | 3 <mark>10.25</mark>           | -0.20  | 3                 | 1          | N                   | G      |     |         |  |  |  |  | L1Pass             |  |  |