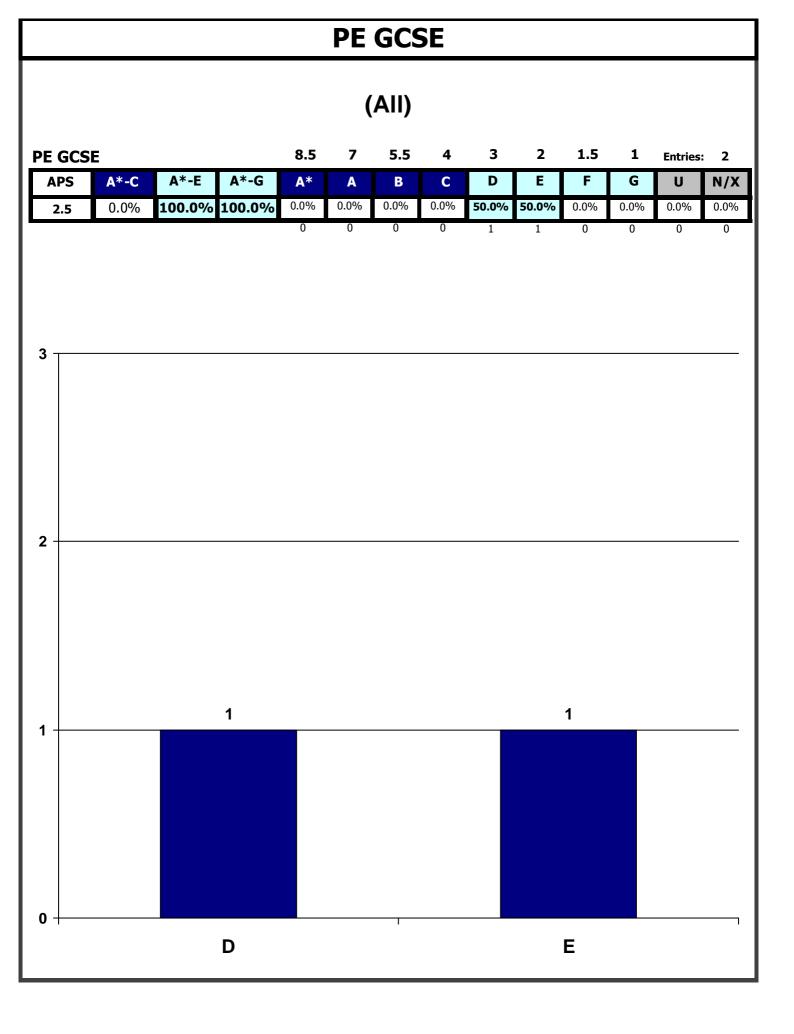

|          |         |          | Ι        | NSF        | PIR   | E Ac  | ade  | emy   |      |       |       |          |          |
|----------|---------|----------|----------|------------|-------|-------|------|-------|------|-------|-------|----------|----------|
| Science  |         |          |          | 8.5        | 7     | 5.5   | 4    | 3     | 2    | 1.5   | 1     | Entries  | : 3      |
| APS      | A*-C    | А*-Е     | A*-G     | <b>A</b> * | A     | В     | С    | D     | E    | F     | G     | U        | N/X      |
| 2.3      | 0.0%    | 66.7%    | 100.0%   | 0.0%       | 0.0%  | 0.0%  | 0.0% | 66.7% | 0.0% | 0.0%  | 33.3% | 0.0%     | 0.0%     |
| •        |         |          |          | 0          | 0     | 0     | 0    | 2     | 0    | 0     | 1     | 0        | 0        |
| Science  | - PPY   |          |          |            |       |       |      |       |      |       |       | Entries: | 3        |
| APS      | A*-C    | A*-E     | A*-G     | <b>A</b> * | A     | В     | С    | D     | E    | F     | G     | U        | N/>      |
| 2.3      | 0.0%    | 66.7%    | 100.0%   | 0.0%       | 0.0%  | 0.0%  | 0.0% | 66.7% | 0.0% | 0.0%  | 33.3% | 0.0%     | 0.0%     |
|          |         |          |          | 0          | 0     | 0     | 0    | 2     | 0    | 0     | 1     | 0        | 0        |
|          |         |          |          |            |       |       |      |       |      |       |       | Entries: | . 0      |
| APS      | A*-C    | A*-E     | A*-G     | <b>A</b> * | Α     | В     | С    | D     | Е    | F     | G     | U        | N/X      |
|          |         |          |          |            |       |       |      |       |      |       |       |          |          |
|          |         |          |          |            |       |       |      |       |      |       |       |          |          |
| Art      |         |          |          | 8.5        | 7     | 5.5   | 4    | 3     | 2    | 1.5   | 1     | Entries: | 2        |
| APS      | A*-C    | A*-E     | A*-G     | <b>A</b> * | A     | В     | С    | D     | E    | F     | G     | U        | N/X      |
| 1.5      | 0.0%    | 0.0%     | 100.0%   | 0.0%       | 0.0%  | 0.0%  | 0.0% | 0.0%  | 0.0% | 50.0% | 50.0% | 0.0%     | 0.0%     |
|          |         |          |          | 0          | 0     | 0     | 0    | 0     | 0    | 1     | 1     | 0        | 0        |
| Art - PP | Y       |          |          |            |       |       |      |       |      |       |       | Entries: | 2        |
| APS      | A*-C    | A*-E     | A*-G     | <b>A</b> * | Α     | В     | С    | D     | E    | F     | G     | U        | N/X      |
| 1.5      | 0.0%    | 0.0%     | 100.0%   | 0.0%       | 0.0%  | 0.0%  | 0.0% | 0.0%  | 0.0% | 50.0% | 50.0% | 0.0%     | 0.0%     |
|          |         |          |          | 0          | 0     | 0     | 0    | 0     | 0    | 1     | 1     | 0        | 0        |
|          |         |          |          |            |       |       |      |       |      |       |       | Entries: | !        |
| APS      | A*-C    | A*-E     | A*-G     | <b>A</b> * | Α     | В     | С    | D     | Е    | F     | G     | U        | N/X      |
|          |         |          |          |            |       |       |      |       |      |       |       |          | ,        |
|          |         |          |          |            |       |       |      |       |      |       |       |          |          |
| PE GCSI  | =       |          |          | 8.5        | 7     | 5.5   | 4    | 3     | 2    | 1.5   | 1     | F4       |          |
| APS      | A*-C    | A*-E     | A*-G     | A*         | A     | В     | C    | D     | E    | F.S   | G     | Entries: | N/X      |
| 2.5      | 0.0%    |          | 100.0%   | 0.0%       | 0.0%  | 0.0%  | 0.0% | 50.0% |      | 0.0%  | 0.0%  | 0.0%     | 0.0%     |
| 2.5      | 0.070   | 10010 70 | 10010 70 | 0          | 0     | 0     | 0    | 1     | 1    | 0     | 0     | 0        | 0        |
| PE GCSI  | E _ DDV |          |          |            |       |       |      |       |      |       |       | Futuisa  | . 2      |
| APS      | A*-C    | A*-E     | A*-G     | <b>A</b> * | Α     | В     | С    | D     | E    | F     | G     | Entries: | 2<br>N/> |
| 2.5      | 0.0%    |          | 100.0%   | 0.0%       | 0.0%  | 0.0%  | 0.0% | 50.0% |      |       | 0.0%  | 0.0%     | 0.0%     |
| 2.3      | 0.0 /0  | 100.0-70 | 100.0 70 | 0.070      | 0.070 | 0.070 | 0    | 1     | 1    | 0.070 | 0.070 | 0.0 70   | 0.0 /    |
|          |         |          |          |            |       |       |      |       |      |       |       |          | -        |
|          |         |          |          |            |       |       |      |       |      |       |       | E        |          |
| ADC      | A*-C    | Λ*_E     | Λ*-C     | Λ*-        | Λ     | D     | C    | D     | F    | E     | G     | Entries  |          |
| APS      | A*-C    | А*-Е     | A*-G     | <b>A</b> * | A     | В     | С    | D     | E    | F     | G     | Entries: | N/X      |