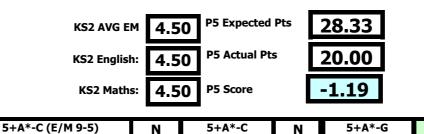

Total Points

17

**Expected points** 

16.36

(70% of 23.37)

Student A's Progress 5 score: (17-16.36) / 7 = +0.09

(student A's performance in line with national expected)

2016 P5 worked example (student B) Student with KS2 Average (E/M) of 3.40

## **Year 11 (Predicted) Progress 5**

3 (A-Z Students')

|   |            | G    | GCSE/Vocational Qualifications |        |                   |            |                     |        |     |         |  |  |  |  |                    |  |  |
|---|------------|------|--------------------------------|--------|-------------------|------------|---------------------|--------|-----|---------|--|--|--|--|--------------------|--|--|
|   |            | 154  | ιctual P                       | '5 Sco | nglish<br>anguage | /lathemati | nglish<br>iterature | cience | Art | 'E GCSE |  |  |  |  | BTEC<br>onstructio |  |  |
| 1 | Student1 M | 28.3 | 3 <mark>20.00</mark>           | -1.19  | 3                 | 3          | 3                   | D      | G   | E       |  |  |  |  | L1Pass             |  |  |
| 2 | Student2 M | 17.2 | 2 <mark>4.00</mark>            | 0.96   | 4                 | 3          | 4                   | D      | F   | D       |  |  |  |  | Pass               |  |  |
| 3 | Student3 M | 11.6 | 3 <mark>10.25</mark>           | -0.20  | 3                 | 1          | N                   | G      |     |         |  |  |  |  | L1Pass             |  |  |