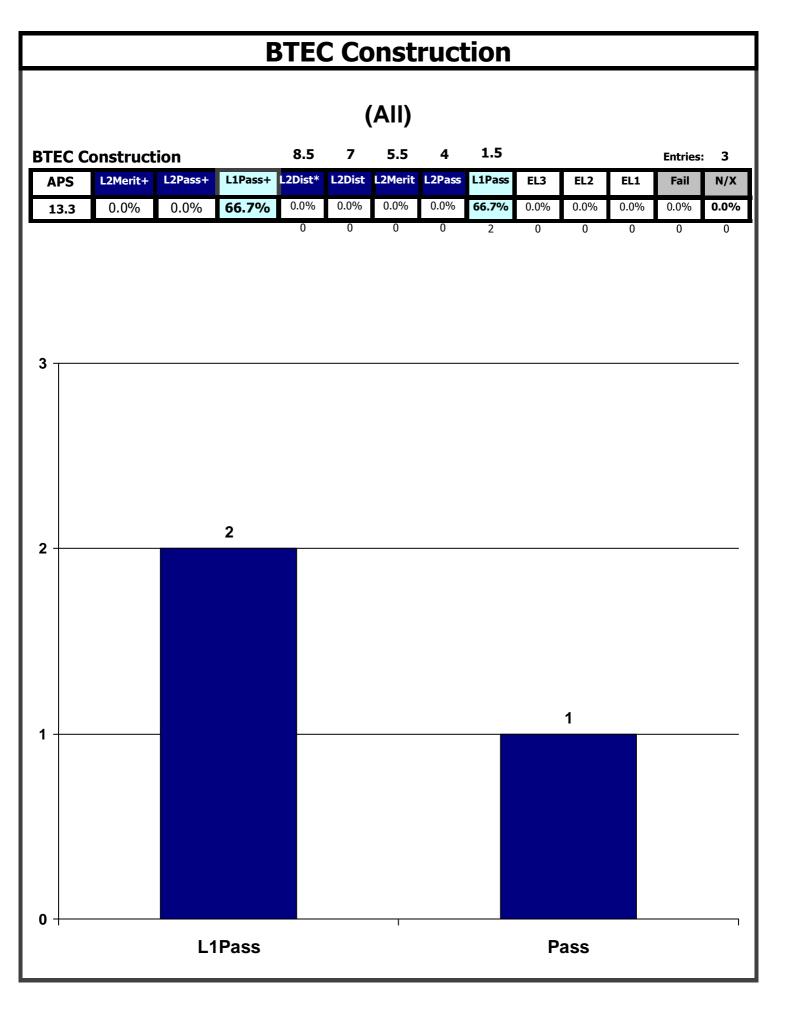

### **BTEC/Vocational attainment analysis**

1.5 8.5 7 5.5 **BTEC Construction Entries:** 3 L1Pass+ L2Dist\* L2Dist L2Pass+ L2Merit L2Pass L1Pass **APS** L2Merit+ EL3 EL2 EL1 Fail N/X 0.0% 0.0% 66.7% 0.0% 0.0% 0.0% 0.0% 66.7% 0.0% 0.0% 0.0% 0.0% 0.0% 13.3 0