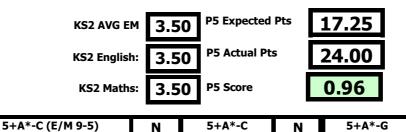

**Total Points** 

**Expected points** 

19.40

(70% of 27.71)

Student B's Progress 5 score: (9-19.40) / 7 = -1.48

(student B's KS4 performance significantly below national expected)

## **Year 11 (Predicted) Progress 5**

3 (A-Z Students')

|   |            | G    | GCSE/Vocational Qualifications |        |                   |            |                     |        |     |         |  |  |  |  |                    |  |  |
|---|------------|------|--------------------------------|--------|-------------------|------------|---------------------|--------|-----|---------|--|--|--|--|--------------------|--|--|
|   |            | 154  | ιctual P                       | '5 Sco | nglish<br>anguage | /lathemati | nglish<br>iterature | cience | Art | 'E GCSE |  |  |  |  | BTEC<br>onstructio |  |  |
| 1 | Student1 M | 28.3 | 3 <mark>20.00</mark>           | -1.19  | 3                 | 3          | 3                   | D      | G   | E       |  |  |  |  | L1Pass             |  |  |
| 2 | Student2 M | 17.2 | 2 <mark>4.00</mark>            | 0.96   | 4                 | 3          | 4                   | D      | F   | D       |  |  |  |  | Pass               |  |  |
| 3 | Student3 M | 11.6 | 3 <mark>10.25</mark>           | -0.20  | 3                 | 1          | N                   | G      |     |         |  |  |  |  | L1Pass             |  |  |