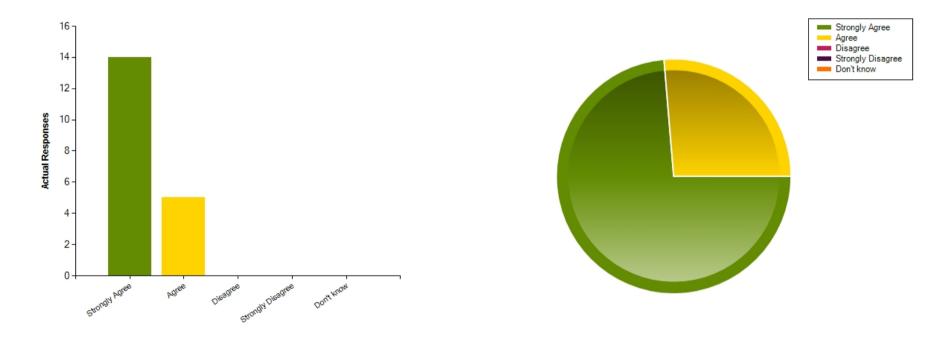

|                     | Strongly Agree | Agree | Disagree | Strongly Disagree | Don't know |
|---------------------|----------------|-------|----------|-------------------|------------|
| No. Of Responses    | 14             | 5     | 0        | 0                 | 0          |
| Response Percentage | 73.68          | 26.32 | 0        | 0                 | 0          |

| Average Response      | 1.26           |  |
|-----------------------|----------------|--|
| Most Popular Response | Strongly Agree |  |