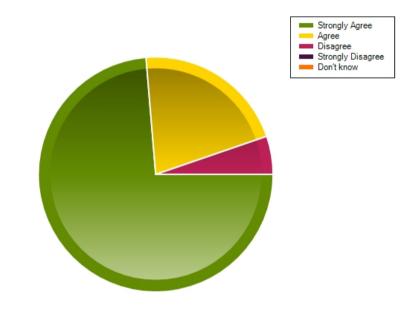

### Questions

Question : My child has settled in well at school

|                     | Strongly Agree | Agree | Disagree | Strongly Disagree | Don't know |
|---------------------|----------------|-------|----------|-------------------|------------|
| No. Of Responses    | 14             | 4     | 1        | 0                 | 0          |
| Response Percentage | 73.68          | 21.05 | 5.26     | 0                 | 0          |

| Average Response      | 1.32           |  |
|-----------------------|----------------|--|
| Most Popular Response | Strongly Agree |  |

Question : I am pleased with the communication between school and home