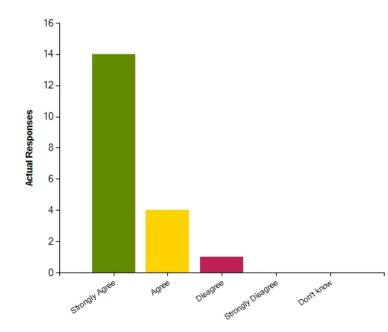

### Questions

Question : My child has settled in well at school

|                     | Strongly Agree | Agree | Disagree | Strongly Disagree | Don't know |
|---------------------|----------------|-------|----------|-------------------|------------|
| No. Of Responses    | 14             | 4     | 1        | 0                 | 0          |
| Response Percentage | 73.68          | 21.05 | 5.26     | 0                 | 0          |

| Average Response      | 1.32           |  |
|-----------------------|----------------|--|
| Most Popular Response | Strongly Agree |  |

Question : I am pleased with the communication between school and home