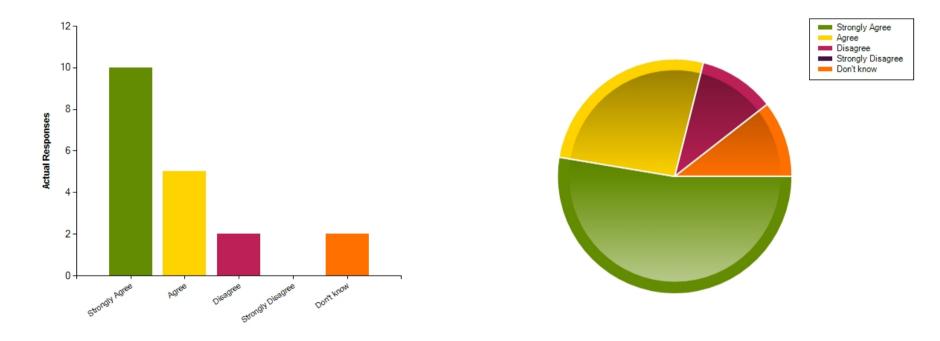

|                     | Strongly Agree | Agree | Disagree | Strongly Disagree | Don't know |
|---------------------|----------------|-------|----------|-------------------|------------|
| No. Of Responses    | 10             | 5     | 2        | 0                 | 2          |
| Response Percentage | 52.63          | 26.32 | 10.53    | 0                 | 10.53      |

| Average Response      | 1.89           |  |  |
|-----------------------|----------------|--|--|
| Most Popular Response | Strongly Agree |  |  |

Question : Since they joined, my child has never been reluctant to go to school