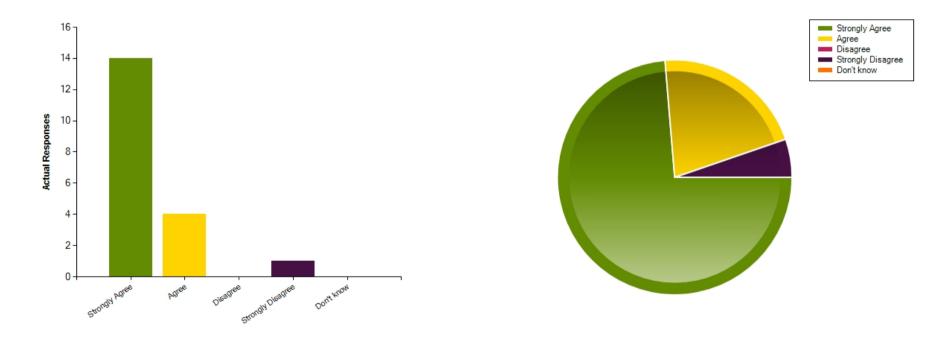

#### Question : My child feels happy in school

|                     | Strongly Agree | Agree | Disagree | Strongly Disagree | Don't know |
|---------------------|----------------|-------|----------|-------------------|------------|
| No. Of Responses    | 14             | 4     | 0        | 1                 | 0          |
| Response Percentage | 73.68          | 21.05 | 0        | 5.26              | 0          |

| Average Response      | 1.37           |  |
|-----------------------|----------------|--|
| Most Popular Response | Strongly Agree |  |

Question : My child does not feel uncomfortable or worried about school