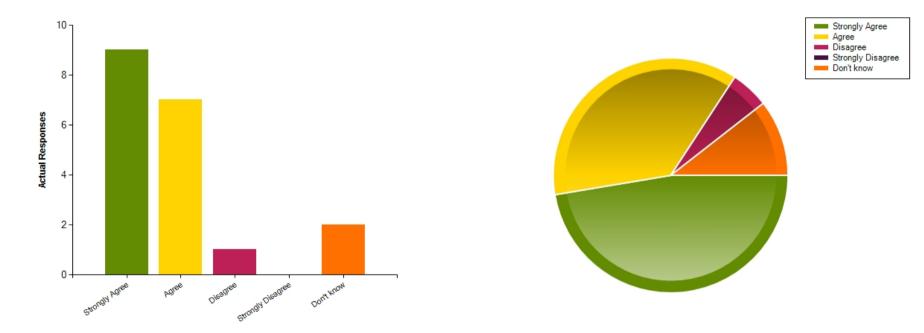

|                     | Strongly Agree | Agree | Disagree | Strongly Disagree | Don't know |
|---------------------|----------------|-------|----------|-------------------|------------|
| No. Of Responses    | 9              | 7     | 1        | 0                 | 2          |
| Response Percentage | 47.37          | 36.84 | 5.26     | 0                 | 10.53      |

| Average Response      | 1.89           |  |  |
|-----------------------|----------------|--|--|
| Most Popular Response | Strongly Agree |  |  |