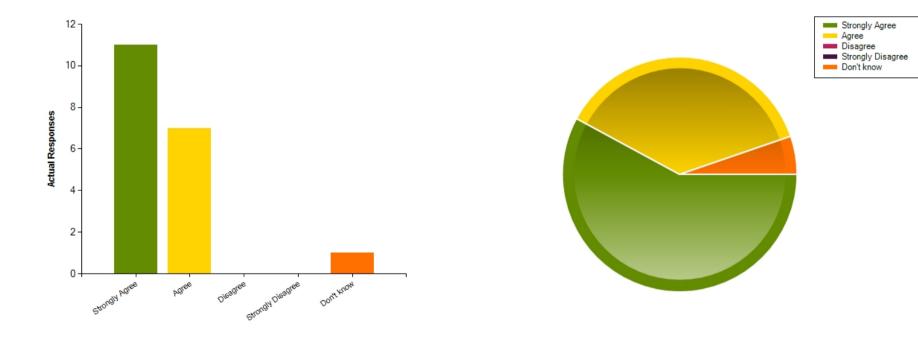

|                     | Strongly Agree | Agree | Disagree | Strongly Disagree | Don't know |
|---------------------|----------------|-------|----------|-------------------|------------|
| No. Of Responses    | 11             | 7     | 0        | 0                 | 1          |
| Response Percentage | 57.89          | 36.84 | 0        | 0                 | 5.26       |

| Average Response      | 1.58           |  |  |
|-----------------------|----------------|--|--|
| Most Popular Response | Strongly Agree |  |  |

Question : (If relevant) I am satisfied with the extra-curricular activities and clubs run during the school day