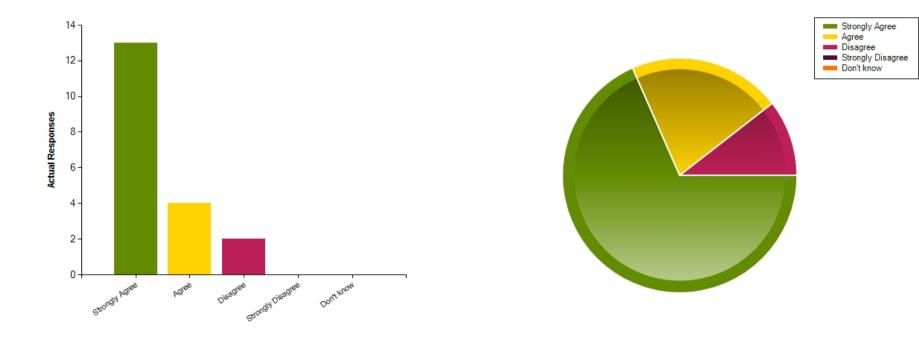

#### Question : My child feels safe in school

|                     | Strongly Agree | Agree | Disagree | Strongly Disagree | Don't know |
|---------------------|----------------|-------|----------|-------------------|------------|
| No. Of Responses    | 13             | 4     | 2        | 0                 | 0          |
| Response Percentage | 68.42          | 21.05 | 10.53    | 0                 | 0          |

| Average Response      | 1.42           |  |
|-----------------------|----------------|--|
| Most Popular Response | Strongly Agree |  |