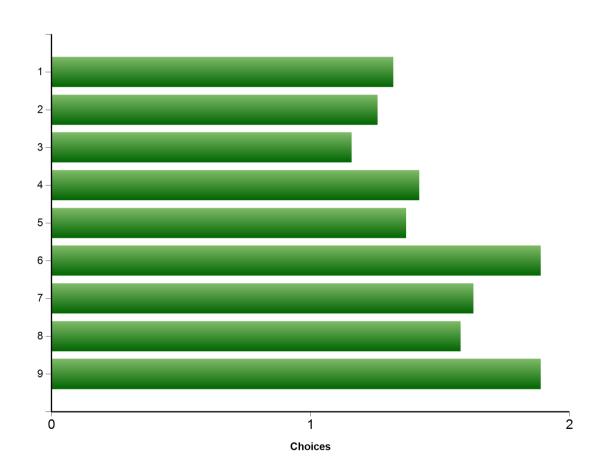

### Feedback Summary

Here is a graph representing the average user response for each question

| Question |    | Average |   |   |   |      |
|----------|----|---------|---|---|---|------|
|          | 1  | 2       | 3 | 4 | 5 |      |
| 1        | 14 | 4       | 1 | 0 | 0 | 1.32 |
| 2        | 14 | 5       | 0 | 0 | 0 | 1.26 |
| 3        | 16 | 3       | 0 | 0 | 0 | 1.16 |
| 4        | 13 | 4       | 2 | 0 | 0 | 1.42 |
| 5        | 14 | 4       | 0 | 1 | 0 | 1.37 |
| 6        | 10 | 5       | 2 | 0 | 2 | 1.89 |
| 7        | 11 | 5       | 2 | 1 | 0 | 1.63 |
| 8        | 11 | 7       | 0 | 0 | 1 | 1.58 |
| 9        | 9  | 7       | 1 | 0 | 2 | 1.89 |