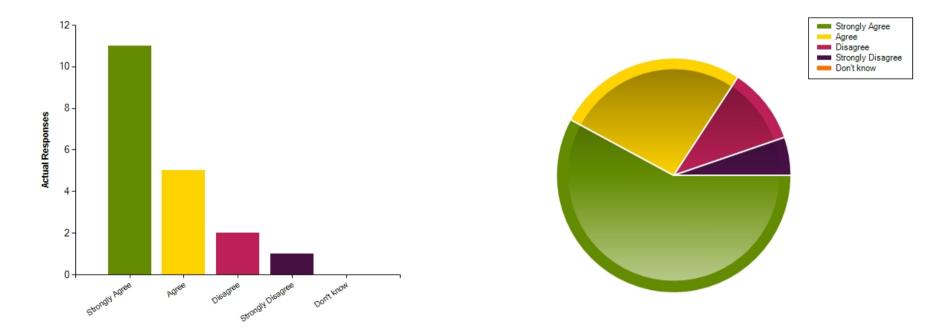

|                     | Strongly Agree | Agree | Disagree | Strongly Disagree | Don't know |
|---------------------|----------------|-------|----------|-------------------|------------|
| No. Of Responses    | 11             | 5     | 2        | 1                 | 0          |
| Response Percentage | 57.89          | 26.32 | 10.53    | 5.26              | 0          |

| Average Response      | 1.63           |  |  |
|-----------------------|----------------|--|--|
| Most Popular Response | Strongly Agree |  |  |

Question : Since they joined, my child has made friends at school