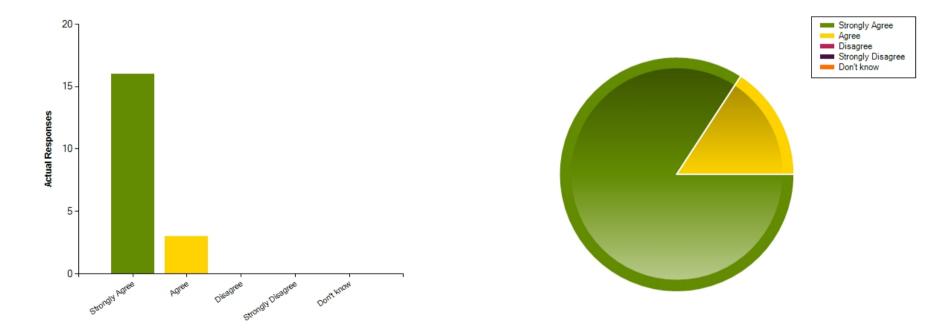

#### Question : I know the relevant person to contact if I have concerns about my child's education or well-being

|                     | Strongly Agree | Agree | Disagree | Strongly Disagree | Don't know |
|---------------------|----------------|-------|----------|-------------------|------------|
| No. Of Responses    | 16             | 3     | 0        | 0                 | 0          |
| Response Percentage | 84.21          | 15.79 | 0        | 0                 | 0          |

| Average Response      | 1.16           |  |
|-----------------------|----------------|--|
| Most Popular Response | Strongly Agree |  |