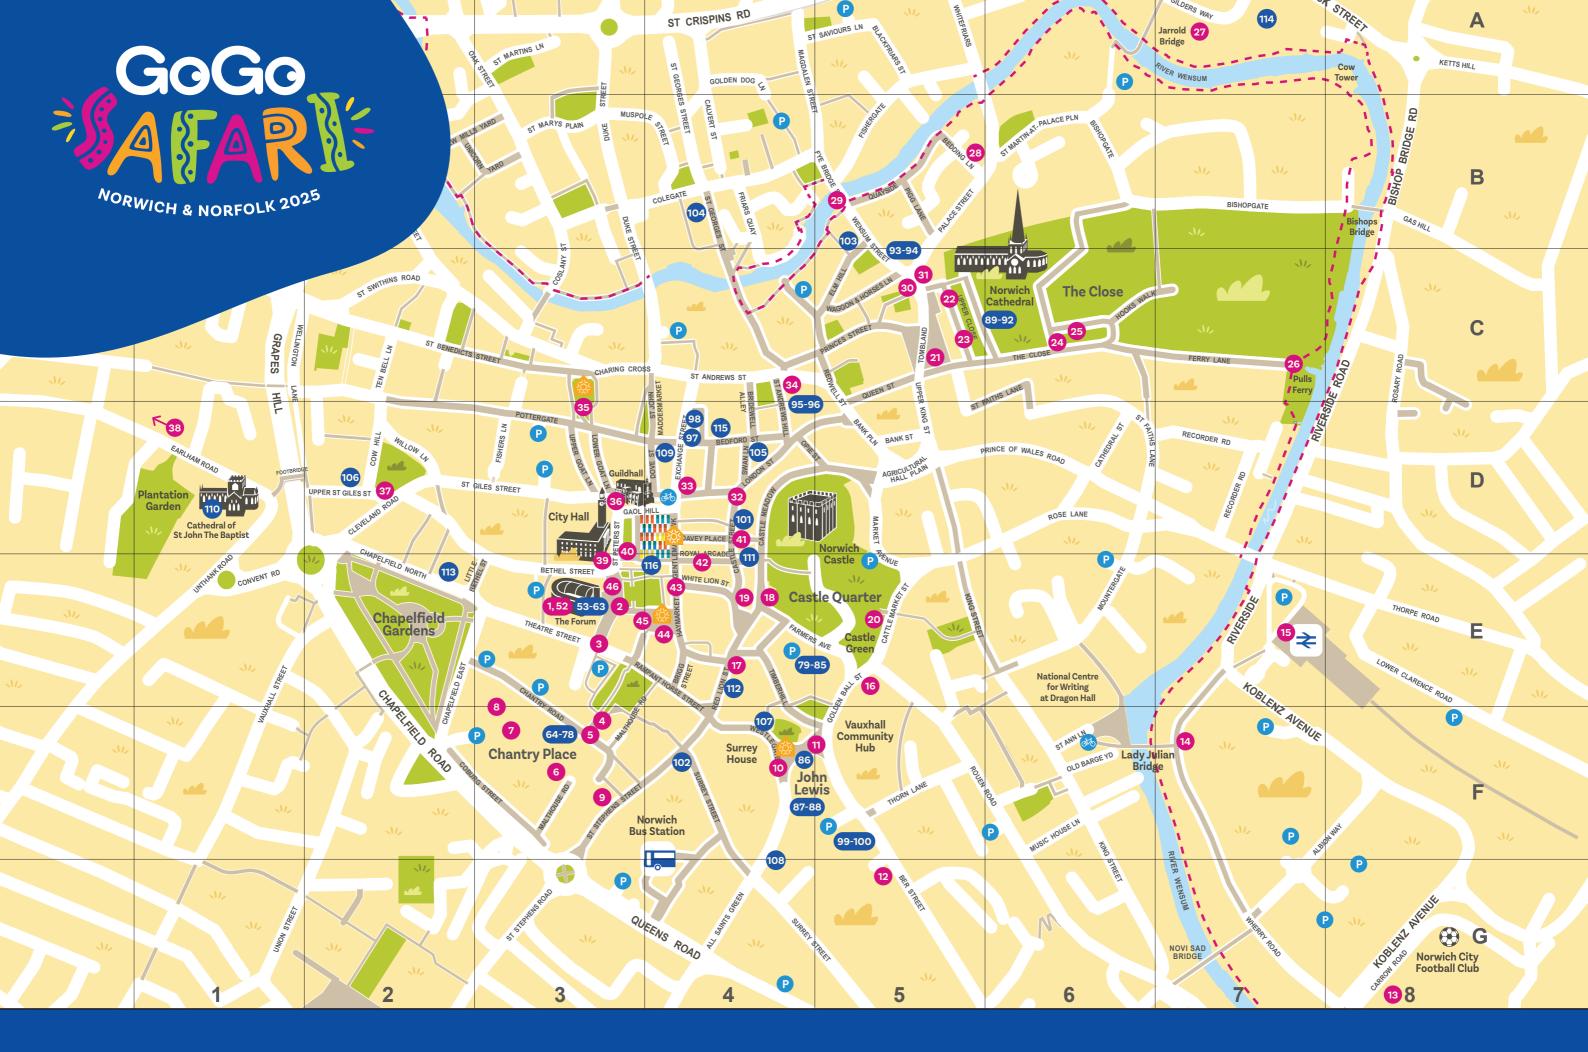

## viewing times

Some of the animals are hiding out indoors, so make sure you check the venue's website for opening times before you start exploring!

| Key:                            |  |  |  |  |  |  |  |  |
|---------------------------------|--|--|--|--|--|--|--|--|
| P Car parking                   |  |  |  |  |  |  |  |  |
| ⋤ Bus station                   |  |  |  |  |  |  |  |  |
| → Train station                 |  |  |  |  |  |  |  |  |
| Restricted traffic street       |  |  |  |  |  |  |  |  |
| Riverside walk/pathway          |  |  |  |  |  |  |  |  |
| Parks, gardens and green spaces |  |  |  |  |  |  |  |  |
| Large sculpture                 |  |  |  |  |  |  |  |  |
| Mini G sculpture                |  |  |  |  |  |  |  |  |
| norwich Summer Sessions         |  |  |  |  |  |  |  |  |