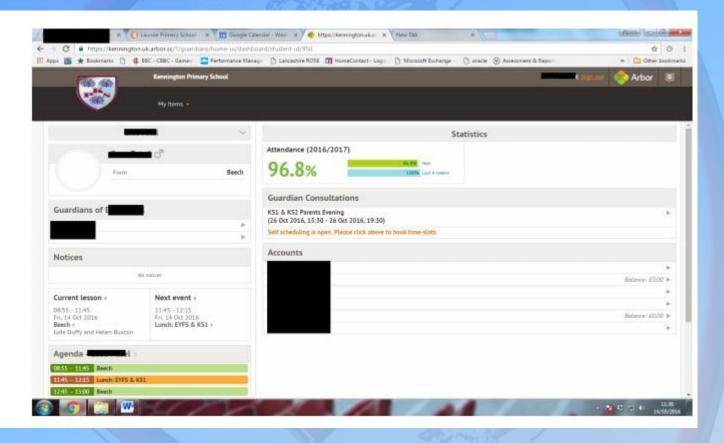

#### **Parent Portal**

- ★ Change address/phone numbers/email addresses
- ★ View child's attendance record
- ★ Book parents evening slots
- ★ Complete consents for school
- ★ View positive/negative behaviour points