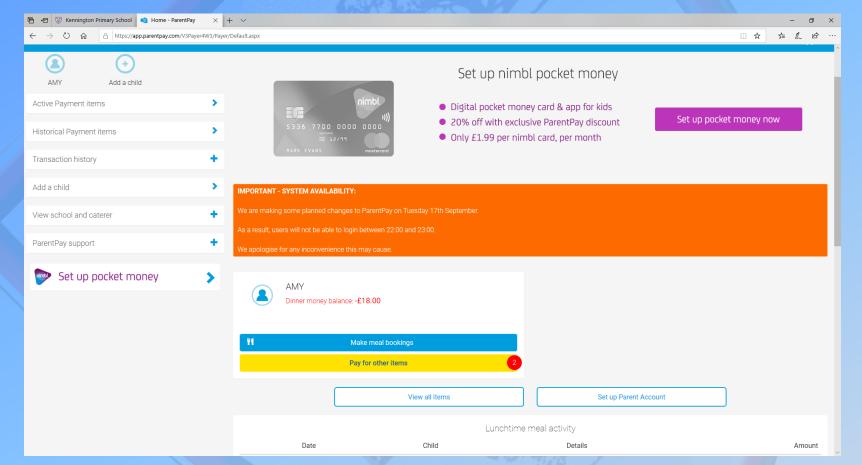

#### **Parent Portal**

- ★ Pay for meals (KS2), trips, uniform sold by the office, milk (KS1)
- ★ Choose your child's meals if you prefer (Children can also choose meals daily on their classroom whiteboard)
- ★ Guides for ParentPay can be found on ParentApps — ParentPay help guides

Meal bookings can be made up to 6 weeks in advance

You can choose your child's meal up to midnight the night before

Children are still able to choose on the whiteboard in class on the morning – don't panic!