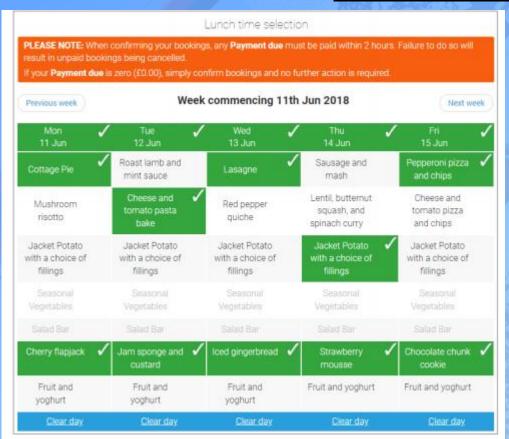

#### **Parent Portal**

- ★ Pay for meals (KS2), trips, uniform sold by the office, milk (KS1)
- ★ Choose your child's meals if you prefer (Children can also choose meals daily on their classroom whiteboard)
- ★ Guides for ParentPay can be found on ParentApps — ParentPay help guides

Meal bookings can be made up to 6 weeks in advance

You can choose your child's meal up to midnight the night before

Children are still able to choose on the whiteboard in class on the morning – don't panic!