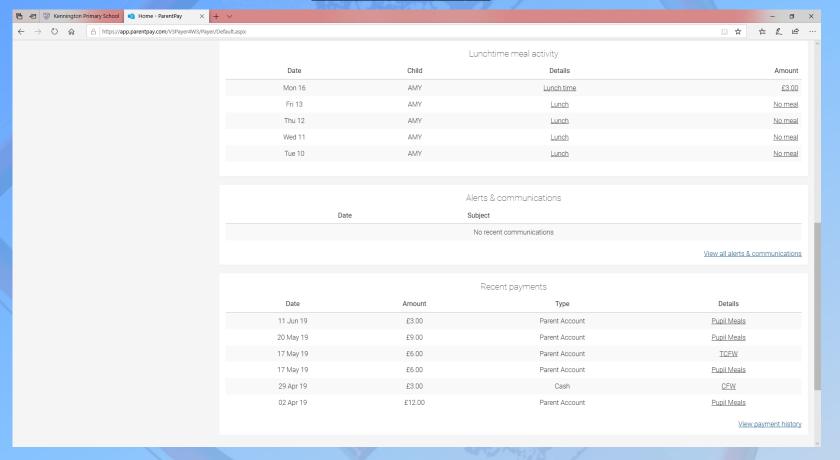

#### **Parent Portal**

- ★ Pay for meals (KS2), trips, uniform sold by the office, milk (KS1)
- ★ Choose your child's meals if you prefer (Children can also choose meals daily on their classroom whiteboard)
- ★ Guides for ParentPay can be found on ParentApps — ParentPay help guides