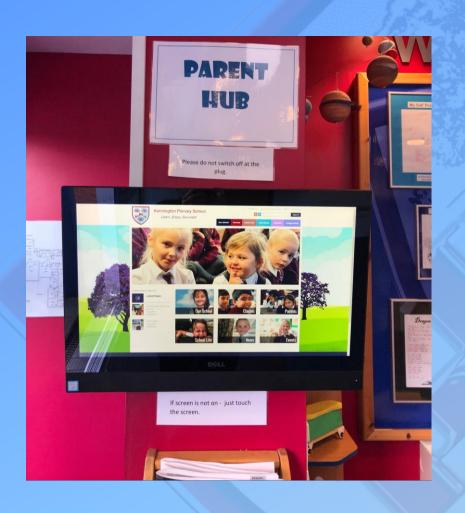

#### **Parent Hub**

If you are having problems with any of the school websites or apps please feel free to come & ask at the Office, email or ring.

The Parent Hub in the entrance is always available if you don't have access to WIFI at home or if you want to use a larger screen