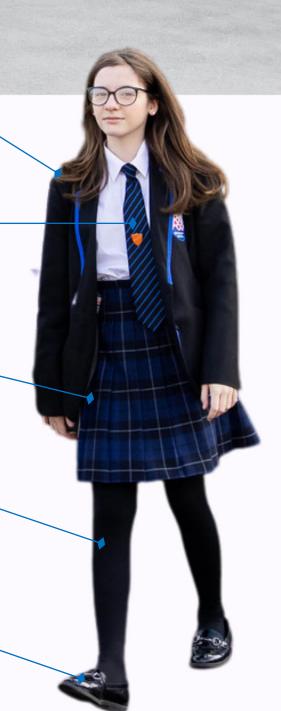

School Blazer (Blue Trim and new school logo for all year groups).

Blue and black stripe tie for all year groups.

Black V-neck school jumper (optional).

Tartan skirt (alternative to trousers) - on the knee or slightly below allowing for 2 cm growth. Worn without belt.

Black socks or black or neutral-coloured tights. Socks are not to be worn above the knee.

Black low-heeled shoes, enclosed at the heel and toe. No boots, trainers, canvas pumps or logos.

Long sleeved school hoodie (for PE only).