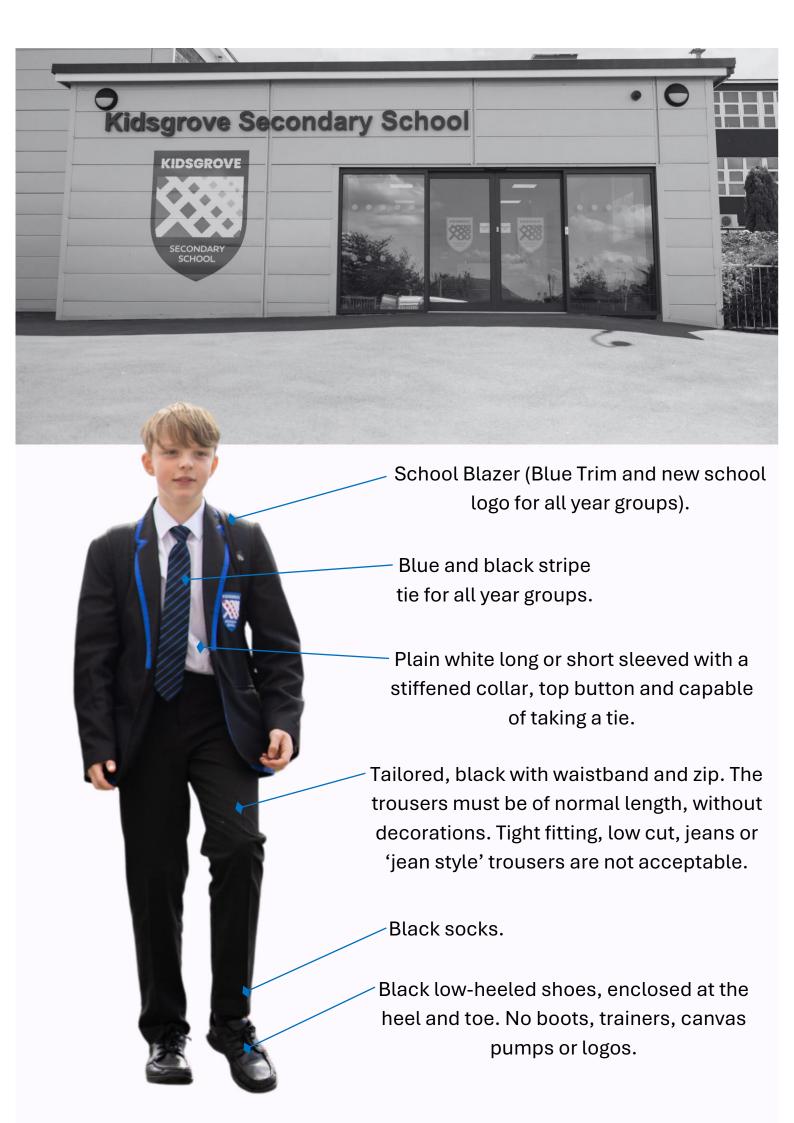

School Blazer (Blue Trim and new school logo for all year groups).

Blue and black stripe tie for all year groups.

Black V-neck school jumper (optional).

Tartan skirt (alternative to trousers) - on the knee or slightly below allowing for 2 cm growth. Worn without belt.

Black socks or black or neutral-coloured tights. Socks are not to be worn above the knee.

Black low-heeled shoes, enclosed at the heel and toe. No boots, trainers, canvas pumps or logos.

Long sleeved school hoodie (for PE only).