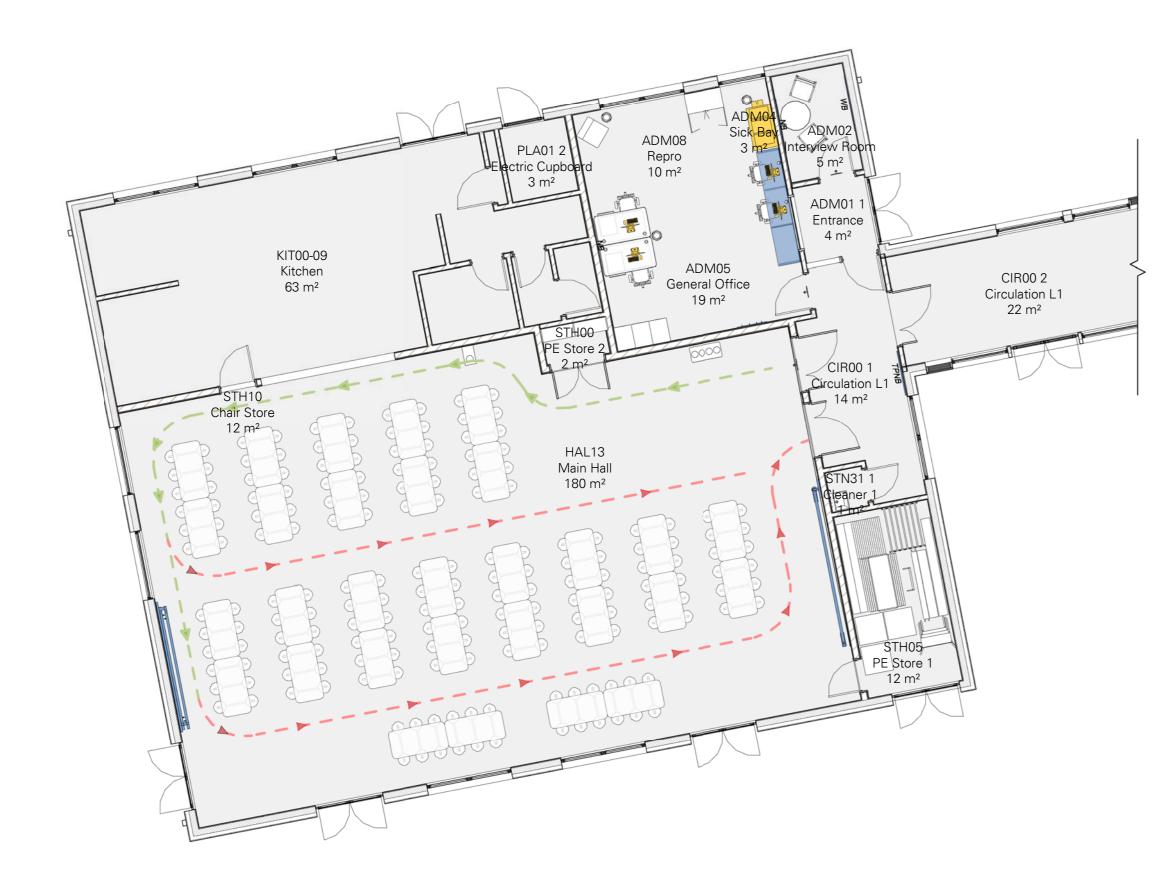

00 - Ground Floor Block A



00 - Ground Floor Block B

## Scale Bar:

Spacezero does not hold any responsibility for errors made by others when scaling from this drawing. Scale Bar at 1:100.

0 1000 2000 4000

## Spacezero Standards: Design Standards And Compliance: The design aims to comply with all current, relevant statutory regulations.

Consideration has been given to the relevant standards as given within the regulatory and design guidance detailed in the briefing documents.

Consideration has been given to additional documentation (eg. Area Data Sheets and Exemplar Designs issued as part of the brief) and direction from engagements which may deviate for the intent

All documents are current published version at date as detailed in the brief.

Designs at bid stage are based on gen