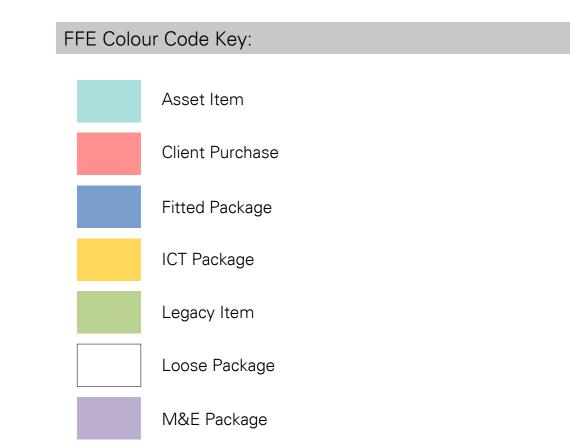

ion from engagements which may deviate for the intent

All documents are current published version at date as detailed in the brief.

Designs at bid stage are based on generic models and may not reflect the exact final design.

Designs have been checked to reduce risk to a minimum.

Further Development of designs is required by the specialist installing each element to ensure that CDM2015 is fully adhered to.

Specification may be adjusted in further design development and as such services and weight loadings should be checked and agreed by the appointed supplier.

Spacezero Standards: Design Standards And Compliance: Design is based on the guidance given in BS8300 2010A, BB80; 81; 88; 89; 92; 100, 102, 103.

FFE Specific design and specification is based on EN1729 Pt 1, BS5873 - pt 4&5.



| P02 | Updated<br>Architecture.<br>Amended from<br>Client Meeting | RT | LD | SR | 21/03/2017 |
|-----|------------------------------------------------------------|----|----|----|------------|
| P01 | Draft CP Issue for Comments                                | AV | LD | SR | 02/02/2017 |

| Rev:    | Notes: | Drw:  | Chk:  | Ann: | Date: |
|---------|--------|-------|-------|------|-------|
| nev.    | Notes. | DIVV. | CIIK. | App. | Date. |
| Status: |        |       |       |      |       |

For Information

## spacezero

Add: Zenith Building, 26 Spring Gardens, Manchester, M2 4AB Tel: 0844 209 8422 Web: www.spacezero.co.uk



Project:

Kingsteignton Primary School

Title:

Ground Floor GA

Drawn: Date: 1:100 Project Number: Drawing Number:

KPS - SPZ - 00 - DR - I - 0001 - P02

07/0