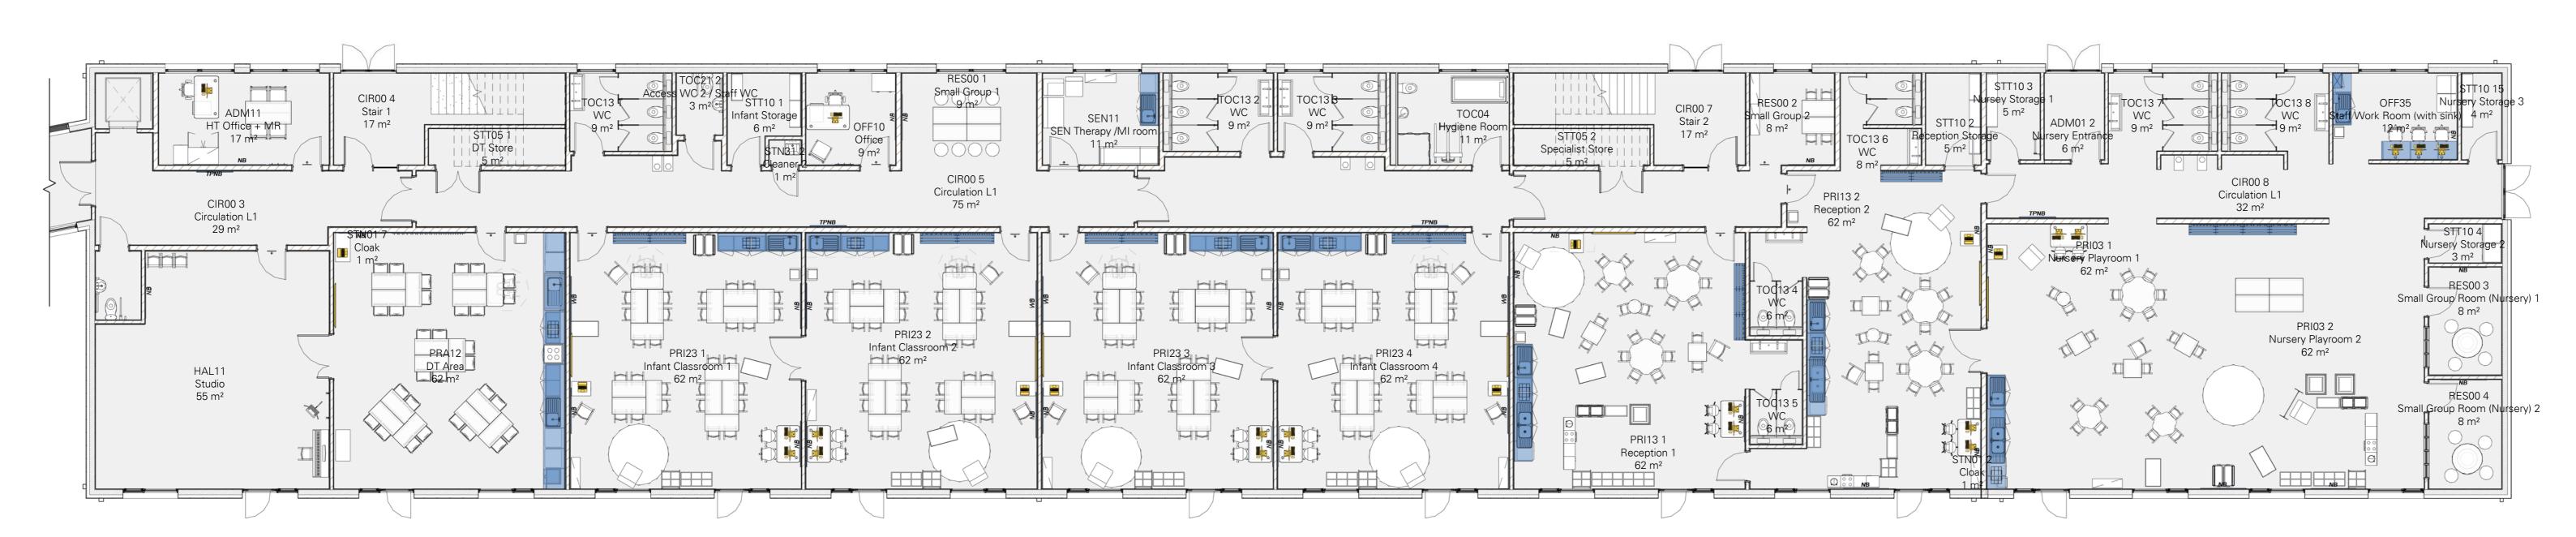

00 - Ground Floor Block A



00 - Ground Floor Block B

## Scale Bar:

Spacezero does not hold any responsibility for errors made by others when scaling from this drawing. Scale Bar at 1:100.

0 1000 2000 4000

## Spacezero Standards: Design Standards And Compliance: The design aims to comply with all current, relevant statutory regulations.

Consideration has been given to the relevant standards as given within the regulatory and design guidance detailed in the briefing documents.

Consideration has been given to additional documentation (eg. Area Data Sheets and Exemplar Designs issued as part of the brief) and direction from engagements which may deviate for the intent

All documents are current published version at date as detailed in the brief.

Designs at bid stage are based on generic models and may not refle