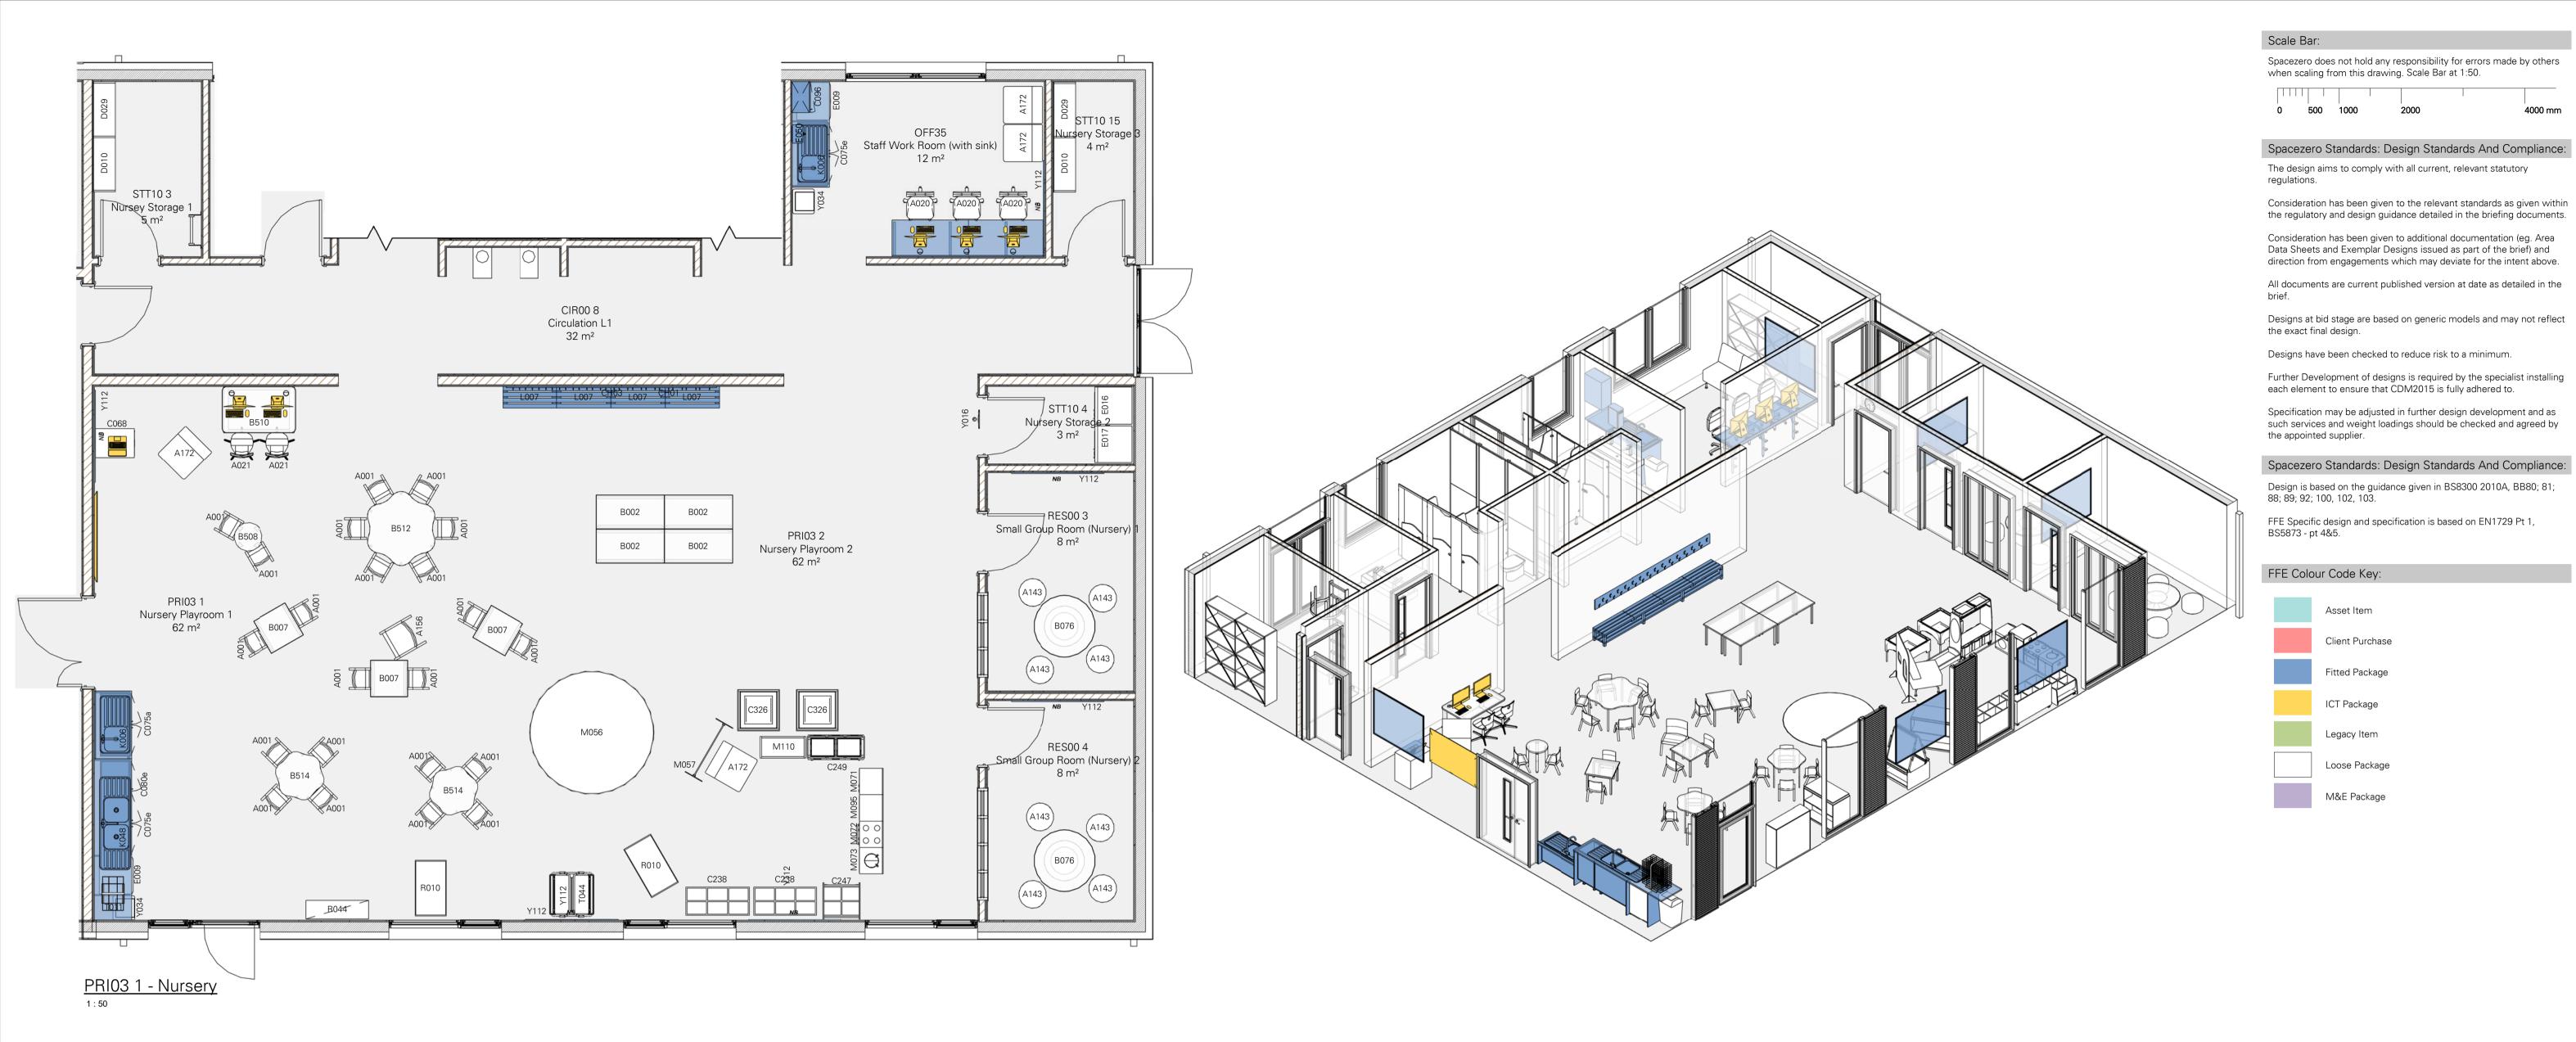

|                                                                                                                                                                                                                                                                                                                                                                                                                                                 |                                                                                                                                                                                                                                                                                                                                                                                                                                                                                                                                                                                                                                                                                                                                                                                                                                                            |                                                                                                                                                        |                                                                                                                                                                                                                                                                                                                                                                                                                                                                                                               | PRI03 1 - Furniture Schedule                                                                                        |                                                                                                              |                                                                                                                    |                                                                                                                                                                                                      |                                                 |                                                                         |
|-------------------------------------------------------------------------------------------------------------------------------------------------------------------------------------------------------------------------------------------------------------------------------------------------------------------------------------------------------------------------------------------------------------------------------------------------|------------------------------------------------------------------------------------------------------------------------------------------------------------------------------------------------------------------------------------------------------------------------------------------------------------------------------------------------------------------------------------------------------------------------------------------------------------------------------------------------------------------------------------------------------------------------------------------------------------------------------------------------------------------------------------------------------------------------------------------------------------------------------------------------------------------------------------------------------------|--------------------------------------------------------------------------------------------------------------------------------------------------------|---------------------------------------------------------------------------------------------------------------------------------------------------------------------------------------------------------------------------------------------------------------------------------------------------------------------------------------------------------------------------------------------------------------------------------------------------------------------------------------------------------------|---------------------------------------------------------------------------------------------------------------------|--------------------------------------------------------------------------------------------------------------|--------------------------------------------------------------------------------------------------------------------|------------------------------------------------------------------------------------------------------------------------------------------------------------------------------------------------------|-------------------------------------------------|-------------------------------------------------------------------------|
|                                                                                                                                                                                                                                                                                                                                                                                                                                                 |                                                                                                                                                                                                                                                                                                                                                                                                                                                                                                                                                                                                                                                                                                                                                                                                                                                            |                                                                                                                                                        | -                                                                                                                                                                                                                                                                                                                                                                                                                                                                                                             |                                                                                                                     |                                                                                                              |                                                                                                                    |                                                                                                                                                                                                      |                                                 |                                                                         |
| Room Number                                                                                                                                                                                                                                                                                                                                                                                                                                     | Room Name                                                                                                                                                                                                                                                                                                                                                                                                                                                                                                                                                                                                                                                                                                                                                                                                                                                  | Catalogue Number<br>C068                                                                                                                               | Description Ochica t                                                                                                                                                                                                                                                                                                                                                                                                                                                                                          | Option                                                                                                              | Length (mm)                                                                                                  | Depth (mm)                                                                                                         | Height (mm)                                                                                                                                                                                          | Grouping                                        | Count                                                                   |
| PRI03 1<br>PRI03 1                                                                                                                                                                                                                                                                                                                                                                                                                              | Nursery Playroom 1 Nursery Playroom 1                                                                                                                                                                                                                                                                                                                                                                                                                                                                                                                                                                                                                                                                                                                                                                                                                      | T011                                                                                                                                                   | 2 Drawer Filing Cabinet  A2 Bench Mounted Drying Rack                                                                                                                                                                                                                                                                                                                                                                                                                                                         |                                                                                                                     | 470<br>550                                                                                                   | 625<br>360                                                                                                         | 725<br>1540                                                                                                                                                                                          | 1                                               | 1                                                                       |
| PRI03 1                                                                                                                                                                                                                                                                                                                                                                                                                                         | Nursery Playroom 1                                                                                                                                                                                                                                                                                                                                                                                                                                                                                                                                                                                                                                                                                                                                                                                                                                         | B508                                                                                                                                                   | Circular Role Play Table                                                                                                                                                                                                                                                                                                                                                                                                                                                                                      |                                                                                                                     | 460                                                                                                          | 460                                                                                                                | 530                                                                                                                                                                                                  | 1                                               | 1                                                                       |
| PRI03 1                                                                                                                                                                                                                                                                                                                                                                                                                                         | Nursery Playroom 1                                                                                                                                                                                                                                                                                                                                                                                                                                                                                                                                                                                                                                                                                                                                                                                                                                         | B510                                                                                                                                                   | Classroom ICT Desk                                                                                                                                                                                                                                                                                                                                                                                                                                                                                            | Size Mark 2                                                                                                         | 1200                                                                                                         | 750                                                                                                                | 530                                                                                                                                                                                                  | 1                                               | 1                                                                       |
| PRI03 1                                                                                                                                                                                                                                                                                                                                                                                                                                         | Nursery Playroom 1                                                                                                                                                                                                                                                                                                                                                                                                                                                                                                                                                                                                                                                                                                                                                                                                                                         | B007                                                                                                                                                   | Classroom Square Table                                                                                                                                                                                                                                                                                                                                                                                                                                                                                        | Size Mark 1                                                                                                         | 600                                                                                                          | 600                                                                                                                | 460                                                                                                                                                                                                  | 1                                               | 3                                                                       |
| PRI03 1                                                                                                                                                                                                                                                                                                                                                                                                                                         | Nursery Playroom 1                                                                                                                                                                                                                                                                                                                                                                                                                                                                                                                                                                                                                                                                                                                                                                                                                                         | R010                                                                                                                                                   | Double Sided Bookcase                                                                                                                                                                                                                                                                                                                                                                                                                                                                                         | OLEO MAIN I                                                                                                         | 900                                                                                                          | 500                                                                                                                | 725                                                                                                                                                                                                  | 1                                               | 1                                                                       |
| PRI03 1                                                                                                                                                                                                                                                                                                                                                                                                                                         | Nursery Playroom 1                                                                                                                                                                                                                                                                                                                                                                                                                                                                                                                                                                                                                                                                                                                                                                                                                                         | Y034                                                                                                                                                   | Flip Top Waste Bin                                                                                                                                                                                                                                                                                                                                                                                                                                                                                            |                                                                                                                     | 400                                                                                                          | 350                                                                                                                | 700                                                                                                                                                                                                  | 1                                               | 1                                                                       |
| PRI03 1                                                                                                                                                                                                                                                                                                                                                                                                                                         | Nursery Playroom 1                                                                                                                                                                                                                                                                                                                                                                                                                                                                                                                                                                                                                                                                                                                                                                                                                                         | A021                                                                                                                                                   | Junior Student IT Chair                                                                                                                                                                                                                                                                                                                                                                                                                                                                                       |                                                                                                                     | 360                                                                                                          | 430                                                                                                                | 710                                                                                                                                                                                                  | 1                                               | 2                                                                       |
| PRI03 1                                                                                                                                                                                                                                                                                                                                                                                                                                         | Nursery Playroom 1                                                                                                                                                                                                                                                                                                                                                                                                                                                                                                                                                                                                                                                                                                                                                                                                                                         | B512                                                                                                                                                   | Large Flower Table                                                                                                                                                                                                                                                                                                                                                                                                                                                                                            | Height Adjustable                                                                                                   | 1200                                                                                                         | 1200                                                                                                               | 600                                                                                                                                                                                                  | 1                                               | 1                                                                       |
| PRI03 1                                                                                                                                                                                                                                                                                                                                                                                                                                         | Nursery Playroom 1                                                                                                                                                                                                                                                                                                                                                                                                                                                                                                                                                                                                                                                                                                                                                                                                                                         | A172                                                                                                                                                   | Modular Soft Seating Single With Back                                                                                                                                                                                                                                                                                                                                                                                                                                                                         | ,                                                                                                                   | 600                                                                                                          | 640                                                                                                                | 845                                                                                                                                                                                                  | 1                                               | 1                                                                       |
| PRI03 1                                                                                                                                                                                                                                                                                                                                                                                                                                         | Nursery Playroom 1                                                                                                                                                                                                                                                                                                                                                                                                                                                                                                                                                                                                                                                                                                                                                                                                                                         | A001                                                                                                                                                   | Pupil Chair                                                                                                                                                                                                                                                                                                                                                                                                                                                                                                   | Size Mark 1                                                                                                         | 350                                                                                                          | 330                                                                                                                | 500                                                                                                                                                                                                  | 1                                               | 22                                                                      |
| PRI03 1                                                                                                                                                                                                                                                                                                                                                                                                                                         | Nursery Playroom 1                                                                                                                                                                                                                                                                                                                                                                                                                                                                                                                                                                                                                                                                                                                                                                                                                                         | A156                                                                                                                                                   | Pupil Height Teacher's Chair                                                                                                                                                                                                                                                                                                                                                                                                                                                                                  |                                                                                                                     | 515                                                                                                          | 555                                                                                                                | 650                                                                                                                                                                                                  | 1                                               | 1                                                                       |
| PRI03 1                                                                                                                                                                                                                                                                                                                                                                                                                                         | Nursery Playroom 1                                                                                                                                                                                                                                                                                                                                                                                                                                                                                                                                                                                                                                                                                                                                                                                                                                         | R044                                                                                                                                                   | Single Sided Bookcase                                                                                                                                                                                                                                                                                                                                                                                                                                                                                         |                                                                                                                     | 1010                                                                                                         | 300                                                                                                                | 1000                                                                                                                                                                                                 | 1                                               | 1                                                                       |
| PRI03 1                                                                                                                                                                                                                                                                                                                                                                                                                                         | Nursery Playroom 1                                                                                                                                                                                                                                                                                                                                                                                                                                                                                                                                                                                                                                                                                                                                                                                                                                         | B514                                                                                                                                                   | Small Flower Table                                                                                                                                                                                                                                                                                                                                                                                                                                                                                            | Height Adjustable                                                                                                   | 800                                                                                                          | 800                                                                                                                | 600                                                                                                                                                                                                  | 1                                               | 2                                                                       |
| PRI03 1                                                                                                                                                                                                                                                                                                                                                                                                                                         | Nursery Playroom 1                                                                                                                                                                                                                                                                                                                                                                                                                                                                                                                                                                                                                                                                                                                                                                                                                                         | E009                                                                                                                                                   | Under Counter Fridge                                                                                                                                                                                                                                                                                                                                                                                                                                                                                          |                                                                                                                     | 600                                                                                                          | 545                                                                                                                | 830                                                                                                                                                                                                  | 1                                               | 1                                                                       |
| PRI03 1                                                                                                                                                                                                                                                                                                                                                                                                                                         | Nursery Playroom 1                                                                                                                                                                                                                                                                                                                                                                                                                                                                                                                                                                                                                                                                                                                                                                                                                                         | CH01                                                                                                                                                   | Coat Hook                                                                                                                                                                                                                                                                                                                                                                                                                                                                                                     |                                                                                                                     | 10                                                                                                           | 35                                                                                                                 | 100                                                                                                                                                                                                  | 2                                               | 4                                                                       |
| PRI03 1                                                                                                                                                                                                                                                                                                                                                                                                                                         | · · ·                                                                                                                                                                                                                                                                                                                                                                                                                                                                                                                                                                                                                                                                                                                                                                                                                                                      | WT-Variesx600x530-PFL                                                                                                                                  | Fitted Worktop                                                                                                                                                                                                                                                                                                                                                                                                                                                                                                | 28mm Post Formed Laminate Worktop                                                                                   | 500                                                                                                          | 600                                                                                                                | 530                                                                                                                                                                                                  | 2                                               | 2                                                                       |
| PRI03 1                                                                                                                                                                                                                                                                                                                                                                                                                                         |                                                                                                                                                                                                                                                                                                                                                                                                                                                                                                                                                                                                                                                                                                                                                                                                                                                            | WT-Variesx600x900-PFL                                                                                                                                  | Fitted Worktop                                                                                                                                                                                                                                                                                                                                                                                                                                                                                                | 28mm Post Formed Laminate Worktop                                                                                   | 1000                                                                                                         | 600                                                                                                                | 900                                                                                                                                                                                                  | 2                                               | 3                                                                       |
| PRI03 1                                                                                                                                                                                                                                                                                                                                                                                                                                         | Nursery Playroom 1                                                                                                                                                                                                                                                                                                                                                                                                                                                                                                                                                                                                                                                                                                                                                                                                                                         | Y112                                                                                                                                                   | Noticeboard                                                                                                                                                                                                                                                                                                                                                                                                                                                                                                   | Framed                                                                                                              | 1500                                                                                                         | 25                                                                                                                 | 1200                                                                                                                                                                                                 | 2                                               | 1                                                                       |
| PRI03 1                                                                                                                                                                                                                                                                                                                                                                                                                                         | Nursery Playroom 1                                                                                                                                                                                                                                                                                                                                                                                                                                                                                                                                                                                                                                                                                                                                                                                                                                         | L007                                                                                                                                                   | Primary Cloakroom Bench                                                                                                                                                                                                                                                                                                                                                                                                                                                                                       | With Integrated Underbench Shelf                                                                                    | 1000                                                                                                         | 350                                                                                                                | 310                                                                                                                                                                                                  | 2                                               | 1                                                                       |
| PRI03 1                                                                                                                                                                                                                                                                                                                                                                                                                                         | Nursery Playroom 1                                                                                                                                                                                                                                                                                                                                                                                                                                                                                                                                                                                                                                                                                                                                                                                                                                         | K048                                                                                                                                                   | Stainless Steel Sink Double Bowl & Double Drainer                                                                                                                                                                                                                                                                                                                                                                                                                                                             |                                                                                                                     | 1500                                                                                                         | 500                                                                                                                | 160                                                                                                                                                                                                  | 2                                               | 1                                                                       |
| PRI03 1                                                                                                                                                                                                                                                                                                                                                                                                                                         | Nursery Playroom 1                                                                                                                                                                                                                                                                                                                                                                                                                                                                                                                                                                                                                                                                                                                                                                                                                                         | K006                                                                                                                                                   | Stainless Steel Sink RH Drainer                                                                                                                                                                                                                                                                                                                                                                                                                                                                               |                                                                                                                     | 935                                                                                                          | 485                                                                                                                | 160                                                                                                                                                                                                  | 2                                               | 1                                                                       |
| PRI03 1                                                                                                                                                                                                                                                                                                                                                                                                                                         | Nursery Playroom 1                                                                                                                                                                                                                                                                                                                                                                                                                                                                                                                                                                                                                                                                                                                                                                                                                                         | K018                                                                                                                                                   | Swivel Swan Neck Mixer Tap                                                                                                                                                                                                                                                                                                                                                                                                                                                                                    |                                                                                                                     | 150                                                                                                          | 276                                                                                                                | 405                                                                                                                                                                                                  | 2                                               | 2                                                                       |
| PRI03 1                                                                                                                                                                                                                                                                                                                                                                                                                                         | Nursery Playroom 1                                                                                                                                                                                                                                                                                                                                                                                                                                                                                                                                                                                                                                                                                                                                                                                                                                         | C075a                                                                                                                                                  | Under Bench Fitted Double Cupboard                                                                                                                                                                                                                                                                                                                                                                                                                                                                            |                                                                                                                     | 1025                                                                                                         | 475                                                                                                                | 502                                                                                                                                                                                                  | 2                                               | 1                                                                       |
| PRI03 1                                                                                                                                                                                                                                                                                                                                                                                                                                         | Nursery Playroom 1                                                                                                                                                                                                                                                                                                                                                                                                                                                                                                                                                                                                                                                                                                                                                                                                                                         | C075e                                                                                                                                                  | Under Bench Fitted Double Cupboard                                                                                                                                                                                                                                                                                                                                                                                                                                                                            |                                                                                                                     | 1025                                                                                                         | 475                                                                                                                | 872                                                                                                                                                                                                  | 2                                               | 1                                                                       |
| PRI03 1                                                                                                                                                                                                                                                                                                                                                                                                                                         | Nursery Playroom 1                                                                                                                                                                                                                                                                                                                                                                                                                                                                                                                                                                                                                                                                                                                                                                                                                                         | C080e                                                                                                                                                  | Under Bench Fitted Single Cupboard LH                                                                                                                                                                                                                                                                                                                                                                                                                                                                         |                                                                                                                     | 500                                                                                                          | 475                                                                                                                | 872                                                                                                                                                                                                  | 2                                               | 1                                                                       |
| PRI03 1                                                                                                                                                                                                                                                                                                                                                                                                                                         | Nursery Playroom 1                                                                                                                                                                                                                                                                                                                                                                                                                                                                                                                                                                                                                                                                                                                                                                                                                                         | F001                                                                                                                                                   | Underbench Fitted End Panel                                                                                                                                                                                                                                                                                                                                                                                                                                                                                   | 28mm Post Formed Laminate Worktop                                                                                   | 500                                                                                                          | 18                                                                                                                 | 502                                                                                                                                                                                                  | 2                                               | 1                                                                       |
| PRI03 1                                                                                                                                                                                                                                                                                                                                                                                                                                         | Nursery Playroom 1                                                                                                                                                                                                                                                                                                                                                                                                                                                                                                                                                                                                                                                                                                                                                                                                                                         | F001                                                                                                                                                   | Underbench Fitted End Panel                                                                                                                                                                                                                                                                                                                                                                                                                                                                                   | 28mm Post Formed Laminate Worktop                                                                                   | 500                                                                                                          | 18                                                                                                                 | 872                                                                                                                                                                                                  | 2                                               | 3                                                                       |
| PRI03 1                                                                                                                                                                                                                                                                                                                                                                                                                                         | Nursery Playroom 1                                                                                                                                                                                                                                                                                                                                                                                                                                                                                                                                                                                                                                                                                                                                                                                                                                         | F002                                                                                                                                                   | Underbench Fitted Infil Panel                                                                                                                                                                                                                                                                                                                                                                                                                                                                                 | 28mm Post Formed Laminate Worktop                                                                                   | 250                                                                                                          | 18                                                                                                                 | 450                                                                                                                                                                                                  | 2                                               | 2                                                                       |
| PRI03 1                                                                                                                                                                                                                                                                                                                                                                                                                                         | Nursery Playroom 1                                                                                                                                                                                                                                                                                                                                                                                                                                                                                                                                                                                                                                                                                                                                                                                                                                         | F016                                                                                                                                                   | Underbench Fitted Plinth                                                                                                                                                                                                                                                                                                                                                                                                                                                                                      | 28mm Post Formed Laminate Worktop                                                                                   | 500                                                                                                          | 18                                                                                                                 | 122                                                                                                                                                                                                  | 2                                               | 5                                                                       |
|                                                                                                                                                                                                                                                                                                                                                                                                                                                 |                                                                                                                                                                                                                                                                                                                                                                                                                                                                                                                                                                                                                                                                                                                                                                                                                                                            |                                                                                                                                                        |                                                                                                                                                                                                                                                                                                                                                                                                                                                                                                               |                                                                                                                     |                                                                                                              |                                                                                                                    |                                                                                                                                                                                                      |                                                 |                                                                         |
|                                                                                                                                                                                                                                                                                                                                                                                                                                                 |                                                                                                                                                                                                                                                                                                                                                                                                                                                                                                                                                                                                                                                                                                                                                                                                                                                            |                                                                                                                                                        |                                                                                                                                                                                                                                                                                                                                                                                                                                                                                                               |                                                                                                                     |                                                                                                              |                                                                                                                    |                                                                                                                                                                                                      |                                                 |                                                                         |
|                                                                                                                                                                                                                                                                                                                                                                                                                                                 |                                                                                                                                                                                                                                                                                                                                                                                                                                                                                                                                                                                                                                                                                                                                                                                                                                                            |                                                                                                                                                        |                                                                                                                                                                                                                                                                                                                                                                                                                                                                                                               | PRI03 2 - Furniture Schedule                                                                                        |                                                                                                              |                                                                                                                    |                                                                                                                                                                                                      |                                                 |                                                                         |
| Room Number                                                                                                                                                                                                                                                                                                                                                                                                                                     | Room Name                                                                                                                                                                                                                                                                                                                                                                                                                                                                                                                                                                                                                                                                                                                                                                                                                                                  | Catalogue Number                                                                                                                                       | Description                                                                                                                                                                                                                                                                                                                                                                                                                                                                                                   | PRI03 2 - Furniture Schedule Option                                                                                 | Length (mm)                                                                                                  | Depth (mm)                                                                                                         | Height (mm)                                                                                                                                                                                          | Grouping                                        | Count                                                                   |
| Room Number<br>PRI03 2                                                                                                                                                                                                                                                                                                                                                                                                                          | Room Name<br>Nursery Playroom 2                                                                                                                                                                                                                                                                                                                                                                                                                                                                                                                                                                                                                                                                                                                                                                                                                            | Catalogue Number<br>M056                                                                                                                               | Description Circular Rug                                                                                                                                                                                                                                                                                                                                                                                                                                                                                      |                                                                                                                     | Length (mm)<br>2000                                                                                          | Depth (mm)<br>2000                                                                                                 | Height (mm)                                                                                                                                                                                          | Grouping 1                                      | Count<br>1                                                              |
| PRI03 2<br>PRI03 2                                                                                                                                                                                                                                                                                                                                                                                                                              |                                                                                                                                                                                                                                                                                                                                                                                                                                                                                                                                                                                                                                                                                                                                                                                                                                                            | M056<br>B002                                                                                                                                           | Circular Rug Classroom Rectangular Table                                                                                                                                                                                                                                                                                                                                                                                                                                                                      |                                                                                                                     | 2000<br>1100                                                                                                 | 2000<br>550                                                                                                        | 5<br>530                                                                                                                                                                                             | Grouping 1                                      |                                                                         |
| PRI03 2<br>PRI03 2<br>PRI03 2                                                                                                                                                                                                                                                                                                                                                                                                                   | Nursery Playroom 2<br>Nursery Playroom 2<br>Nursery Playroom 2                                                                                                                                                                                                                                                                                                                                                                                                                                                                                                                                                                                                                                                                                                                                                                                             | M056<br>B002<br>R010                                                                                                                                   | Circular Rug                                                                                                                                                                                                                                                                                                                                                                                                                                                                                                  | Option                                                                                                              | 2000<br>1100<br>900                                                                                          | 2000<br>550<br>500                                                                                                 | 5<br>530<br>725                                                                                                                                                                                      | Grouping 1 1 1                                  | 1                                                                       |
| PRI03 2<br>PRI03 2<br>PRI03 2<br>PRI03 2                                                                                                                                                                                                                                                                                                                                                                                                        | Nursery Playroom 2<br>Nursery Playroom 2<br>Nursery Playroom 2<br>Nursery Playroom 2                                                                                                                                                                                                                                                                                                                                                                                                                                                                                                                                                                                                                                                                                                                                                                       | M056<br>B002<br>R010<br>C249                                                                                                                           | Circular Rug Classroom Rectangular Table Double Sided Bookcase Dressing Up Trolley                                                                                                                                                                                                                                                                                                                                                                                                                            | Option                                                                                                              | 2000<br>1100<br>900<br>925                                                                                   | 2000<br>550<br>500<br>350                                                                                          | 5<br>530<br>725<br>1100                                                                                                                                                                              | Grouping 1 1 1 1                                | 1<br>4                                                                  |
| PRI03 2<br>PRI03 2<br>PRI03 2<br>PRI03 2<br>PRI03 2                                                                                                                                                                                                                                                                                                                                                                                             | Nursery Playroom 2                                                                                                                                                                                                                                                                                                                                                                                                                                                                                                                                                                                                                                                                                                                                          | M056<br>B002<br>R010<br>C249<br>T044                                                                                                                   | Circular Rug Classroom Rectangular Table Double Sided Bookcase Dressing Up Trolley Mini Art Island                                                                                                                                                                                                                                                                                                                                                                                                            | Option                                                                                                              | 2000<br>1100<br>900<br>925<br>670                                                                            | 2000<br>550<br>500<br>350<br>665                                                                                   | 5<br>530<br>725<br>1100<br>1195                                                                                                                                                                      | Grouping  1  1  1  1                            | 1<br>4<br>1                                                             |
| PRI03 2                                                                                                                                                                                                                                                                                                                                                                                         | Nursery Playroom 2                                                                                                                                                                                                                                                                                                                                                                                                                                                                                                                                                                                                                                                                                                                       | M056<br>B002<br>R010<br>C249<br>T044<br>C238                                                                                                           | Circular Rug Classroom Rectangular Table Double Sided Bookcase Dressing Up Trolley Mini Art Island Mobile Kinderbox Trolley With Trays                                                                                                                                                                                                                                                                                                                                                                        | Option                                                                                                              | 2000<br>1100<br>900<br>925<br>670<br>1025                                                                    | 2000<br>550<br>500<br>350<br>665<br>455                                                                            | 5<br>530<br>725<br>1100<br>1195<br>625                                                                                                                                                               | Grouping 1 1 1 1 1 1 1 1                        | 1<br>4<br>1                                                             |
| PRI03 2                                                                                                                                                                                                                                                                                                                                                                                 | Nursery Playroom 2                                                                                                                                                                                                                                                                                                                                                                                                                                                                                                                                                                                                                                                                                 | M056<br>B002<br>R010<br>C249<br>T044<br>C238<br>A172                                                                                                   | Circular Rug Classroom Rectangular Table Double Sided Bookcase Dressing Up Trolley Mini Art Island Mobile Kinderbox Trolley With Trays Modular Soft Seating Single With Back                                                                                                                                                                                                                                                                                                                                  | Option                                                                                                              | 2000<br>1100<br>900<br>925<br>670<br>1025<br>600                                                             | 2000<br>550<br>500<br>350<br>665<br>455<br>640                                                                     | 5<br>530<br>725<br>1100<br>1195<br>625<br>845                                                                                                                                                        | Grouping  1  1  1  1  1  1  1                   | 1<br>4<br>1<br>1<br>1<br>2<br>1                                         |
| PRI03 2                                                                                                                                                                                                                                                                                                                                                                 | Nursery Playroom 2                                                                                                                                                                                                                                                                                                                                                                                                                                                                                                                                                                                                                                                              | M056<br>B002<br>R010<br>C249<br>T044<br>C238<br>A172<br>M057                                                                                           | Circular Rug  Classroom Rectangular Table  Double Sided Bookcase  Dressing Up Trolley  Mini Art Island  Mobile Kinderbox Trolley With Trays  Modular Soft Seating Single With Back  Play Panel                                                                                                                                                                                                                                                                                                                | Option                                                                                                              | 2000<br>1100<br>900<br>925<br>670<br>1025<br>600<br>1000                                                     | 2000<br>550<br>500<br>350<br>665<br>455<br>640                                                                     | 5<br>530<br>725<br>1100<br>1195<br>625<br>845<br>1200                                                                                                                                                | Grouping  1  1  1  1  1  1  1  1  1  1          | 1<br>4<br>1<br>1<br>1<br>2<br>1                                         |
| PRI03 2                                                                                                                                                                                                                                                                                                                                                 | Nursery Playroom 2                                                                                                                                                                                                                                                                                                                                                                                                                                                                                                                                                                                                                        | M056<br>B002<br>R010<br>C249<br>T044<br>C238<br>A172<br>M057<br>M072                                                                                   | Circular Rug Classroom Rectangular Table Double Sided Bookcase Dressing Up Trolley Mini Art Island Mobile Kinderbox Trolley With Trays Modular Soft Seating Single With Back Play Panel Role Play Cooker                                                                                                                                                                                                                                                                                                      | Option                                                                                                              | 2000<br>1100<br>900<br>925<br>670<br>1025<br>600<br>1000<br>425                                              | 2000<br>550<br>500<br>350<br>665<br>455<br>640<br>15                                                               | 5<br>530<br>725<br>1100<br>1195<br>625<br>845<br>1200<br>425                                                                                                                                         | Grouping  1  1  1  1  1  1  1  1  1  1  1  1    | 1<br>4<br>1<br>1<br>1<br>2<br>1<br>1                                    |
| PRI03 2                                                                                                                                                                                                                                                                                                                                         | Nursery Playroom 2                                                                                                                                                                                                                                                                                                                                                                                                                                                                                                                                                                                  | M056<br>B002<br>R010<br>C249<br>T044<br>C238<br>A172<br>M057<br>M072                                                                                   | Circular Rug Classroom Rectangular Table Double Sided Bookcase Dressing Up Trolley Mini Art Island Mobile Kinderbox Trolley With Trays Modular Soft Seating Single With Back Play Panel Role Play Cooker Role Play Doll Bed                                                                                                                                                                                                                                                                                   | Option                                                                                                              | 2000<br>1100<br>900<br>925<br>670<br>1025<br>600<br>1000<br>425<br>750                                       | 2000<br>550<br>500<br>350<br>665<br>455<br>640<br>15<br>375<br>350                                                 | 5<br>530<br>725<br>1100<br>1195<br>625<br>845<br>1200<br>425<br>250                                                                                                                                  | Grouping  1  1  1  1  1  1  1  1  1  1  1  1  1 | 1<br>4<br>1<br>1<br>1<br>2<br>1<br>1<br>1                               |
| PRI03 2                                                                                                                                                                                                                                                                                                                 | Nursery Playroom 2                                                                                                                                                                                                                                                                                                                                                                                                                                                                                                                                                               | M056<br>B002<br>R010<br>C249<br>T044<br>C238<br>A172<br>M057<br>M072<br>M110                                                                           | Circular Rug Classroom Rectangular Table Double Sided Bookcase Dressing Up Trolley Mini Art Island Mobile Kinderbox Trolley With Trays Modular Soft Seating Single With Back Play Panel Role Play Cooker Role Play Doll Bed Role Play Fridge                                                                                                                                                                                                                                                                  | Option                                                                                                              | 2000<br>1100<br>900<br>925<br>670<br>1025<br>600<br>1000<br>425<br>750                                       | 2000<br>550<br>500<br>350<br>665<br>455<br>640<br>15<br>375<br>350<br>375                                          | 5<br>530<br>725<br>1100<br>1195<br>625<br>845<br>1200<br>425<br>250<br>625                                                                                                                           | Grouping  1  1  1  1  1  1  1  1  1  1  1  1  1 | 1<br>4<br>1<br>1<br>1<br>2<br>1<br>1<br>1<br>1<br>1                     |
| PRI03 2                                                                                                                                                                                                                                                                                                         | Nursery Playroom 2                                                                                                                                                                                                                                                                                                                                                                                                                                                                                                      | M056<br>B002<br>R010<br>C249<br>T044<br>C238<br>A172<br>M057<br>M072<br>M110<br>M095                                                                   | Circular Rug Classroom Rectangular Table Double Sided Bookcase Dressing Up Trolley Mini Art Island Mobile Kinderbox Trolley With Trays Modular Soft Seating Single With Back Play Panel Role Play Cooker Role Play Doll Bed Role Play Fridge Role Play Sink                                                                                                                                                                                                                                                   | Option                                                                                                              | 2000<br>1100<br>900<br>925<br>670<br>1025<br>600<br>1000<br>425<br>750<br>425<br>425                         | 2000<br>550<br>500<br>350<br>665<br>455<br>640<br>15<br>375<br>350<br>375                                          | 5<br>530<br>725<br>1100<br>11195<br>625<br>845<br>1200<br>425<br>250<br>625<br>425                                                                                                                   | Grouping  1  1  1  1  1  1  1  1  1  1  1  1  1 | 1<br>4<br>1<br>1<br>1<br>2<br>1<br>1<br>1<br>1<br>1<br>1                |
| PRI03 2                                                                                                                                                                                                                                                                                         | Nursery Playroom 2                                                                                                                                                                                                                                                                                                                                                                                                                                                                | M056<br>B002<br>R010<br>C249<br>T044<br>C238<br>A172<br>M057<br>M072<br>M110<br>M095<br>M073                                                           | Circular Rug Classroom Rectangular Table Double Sided Bookcase Dressing Up Trolley Mini Art Island Mobile Kinderbox Trolley With Trays Modular Soft Seating Single With Back Play Panel Role Play Cooker Role Play Doll Bed Role Play Fridge Role Play Sink Role Play Washing Machine                                                                                                                                                                                                                         | Option                                                                                                              | 2000 1100 900 925 670 1025 600 1000 425 750 425 425                                                          | 2000<br>550<br>500<br>350<br>665<br>455<br>640<br>15<br>375<br>350<br>375<br>375                                   | 5<br>530<br>725<br>1100<br>1195<br>625<br>845<br>1200<br>425<br>250<br>625<br>425                                                                                                                    | Grouping  1  1  1  1  1  1  1  1  1  1  1  1  1 | 1<br>4<br>1<br>1<br>1<br>2<br>1<br>1<br>1<br>1<br>1<br>1<br>1           |
| PRI03 2                                                                                                                                                                                                                                                                         | Nursery Playroom 2                                                                                                                                                                                                                                                                                                                                                                                                                                             | M056 B002 R010 C249 T044 C238 A172 M057 M072 M110 M095 M073 M071 C326                                                                                  | Circular Rug Classroom Rectangular Table Double Sided Bookcase Dressing Up Trolley Mini Art Island Mobile Kinderbox Trolley With Trays Modular Soft Seating Single With Back Play Panel Role Play Cooker Role Play Doll Bed Role Play Pridge Role Play Sink Role Play Sink Role Play Washing Machine Sand & Water Play Unit (Small)                                                                                                                                                                           | Option                                                                                                              | 2000 1100 900 925 670 1025 600 1000 425 750 425 425 425 425 625                                              | 2000<br>550<br>500<br>350<br>665<br>455<br>640<br>15<br>375<br>350<br>375<br>375<br>375<br>375                     | 5<br>530<br>725<br>1100<br>1195<br>625<br>845<br>1200<br>425<br>250<br>625<br>425<br>425                                                                                                             | Grouping  1  1  1  1  1  1  1  1  1  1  1  1  1 | 1<br>4<br>1<br>1<br>2<br>1<br>1<br>1<br>1<br>1<br>1<br>1<br>1<br>1<br>2 |
| PRI03 2                                                                                                                                                                                                                                         | Nursery Playroom 2                                                                                                                                                                                                                                                                                                                                                                                                       | M056 B002 R010 C249 T044 C238 A172 M057 M072 M110 M095 M073 M071 C326 C247                                                                             | Circular Rug Classroom Rectangular Table Double Sided Bookcase Dressing Up Trolley Mini Art Island Mobile Kinderbox Trolley With Trays Modular Soft Seating Single With Back Play Panel Role Play Cooker Role Play Doll Bed Role Play Fridge Role Play Sink Role Play Washing Machine Sand & Water Play Unit (Small) Small Mobile Kinderbox Unit                                                                                                                                                              | Option                                                                                                              | 2000 1100 900 925 670 1025 600 1000 425 750 425 425 425 625 600                                              | 2000<br>550<br>500<br>350<br>665<br>455<br>640<br>15<br>375<br>350<br>375<br>375<br>375<br>625<br>600              | 5<br>530<br>725<br>1100<br>1195<br>625<br>845<br>1200<br>425<br>250<br>625<br>425<br>425<br>425<br>550<br>400                                                                                        | Grouping  1  1  1  1  1  1  1  1  1  1  1  1  1 | 1<br>4<br>1<br>1<br>1<br>2<br>1<br>1<br>1<br>1<br>1<br>1<br>1           |
| PRI03 2                                                                                                                                                                                                         | Nursery Playroom 2                                                                                                                                                                                                                                                                                                                                                                 | M056 B002 R010 C249 T044 C238 A172 M057 M072 M110 M095 M073 M071 C326 C247 Y016                                                                        | Circular Rug Classroom Rectangular Table Double Sided Bookcase Dressing Up Trolley Mini Art Island Mobile Kinderbox Trolley With Trays Modular Soft Seating Single With Back Play Panel Role Play Cooker Role Play Doll Bed Role Play Fridge Role Play Fridge Role Play Washing Machine Sand & Water Play Unit (Small) Small Mobile Kinderbox Unit Wall Clock                                                                                                                                                 | Option                                                                                                              | 2000 1100 900 925 670 1025 600 1000 425 750 425 425 425 625 600 300                                          | 2000<br>550<br>500<br>350<br>665<br>455<br>640<br>15<br>375<br>350<br>375<br>375<br>375<br>375<br>625<br>600<br>25 | 5<br>530<br>725<br>1100<br>1195<br>625<br>845<br>1200<br>425<br>250<br>625<br>425<br>425<br>425<br>550<br>400<br>300                                                                                 | 1 1 1 1 1 1 1 1 1 1 1 1 1 1 1 1 1 1 1           | 1 4 1 1 1 1 1 1 1 1 1 1 2 2 1 1 1 1 1 1                                 |
| PRI03 2                                                                                                                                                                                                 | Nursery Playroom 2                                                                                                                                                                                                                                                                                                                                              | M056 B002 R010 C249 T044 C238 A172 M057 M072 M110 M095 M073 M071 C326 C247 Y016 CH01                                                                   | Circular Rug Classroom Rectangular Table Double Sided Bookcase Dressing Up Trolley Mini Art Island Mobile Kinderbox Trolley With Trays Modular Soft Seating Single With Back Play Panel Role Play Cooker Role Play Doll Bed Role Play Fridge Role Play Fridge Role Play Washing Machine Sand & Water Play Unit (Small) Small Mobile Kinderbox Unit Wall Clock Coat Hook                                                                                                                                       | Option                                                                                                              | 2000 1100 900 925 670 1025 600 1000 425 750 425 425 625 600 300 10                                           | 2000 550 500 350 665 455 640 15 375 350 375 375 375 375 375 375 375 375 375 375                                    | 5<br>530<br>725<br>1100<br>1195<br>625<br>845<br>1200<br>425<br>250<br>625<br>425<br>425<br>425<br>425<br>420<br>400<br>300<br>100                                                                   | Grouping  1  1  1  1  1  1  1  1  1  1  1  1  1 | 1 4 1 1 1 1 1 1 1 1 1 1 1 1 1 1 1 1 1 1                                 |
| PRI03 2                                                                                                                                                 | Nursery Playroom 2                                                                                                                                                                                                                                                                                     | M056 B002 R010 C249 T044 C238 A172 M057 M072 M110 M095 M073 M071 C326 C247 Y016 CH01 CH03                                                              | Circular Rug Classroom Rectangular Table Double Sided Bookcase Dressing Up Trolley Mini Art Island Mobile Kinderbox Trolley With Trays Modular Soft Seating Single With Back Play Panel Role Play Cooker Role Play Doll Bed Role Play Fridge Role Play Fridge Role Play Sink Role Play Washing Machine Sand & Water Play Unit (Small) Small Mobile Kinderbox Unit Wall Clock Coat Hook Double Coat Hook Rail                                                                                                  | Size Mark 2                                                                                                         | 2000 1100 900 925 670 1025 600 1000 425 750 425 425 425 625 600 300 10 3400                                  | 2000 550 500 350 665 455 640 15 375 350 375 375 375 375 375 225                                                    | 5<br>530<br>725<br>1100<br>11195<br>625<br>845<br>1200<br>425<br>250<br>625<br>425<br>425<br>425<br>425<br>400<br>300<br>100<br>250                                                                  | 1 1 1 1 1 1 1 1 1 1 1 1 1 1 1 1 1 1 1           | 1 4 1 1 1 1 1 1 1 1 1 1 1 1 1 1 1 1 1 1                                 |
| PRI03 2                                                                                                                                                 | Nursery Playroom 2                                                                                                                                                                                                                                                                  | M056 B002 R010 C249 T044 C238 A172 M057 M072 M110 M095 M073 M071 C326 C247 Y016 CH01 CH03 Y112                                                         | Circular Rug Classroom Rectangular Table Double Sided Bookcase Dressing Up Trolley Mini Art Island Mobile Kinderbox Trolley With Trays Modular Soft Seating Single With Back Play Panel Role Play Cooker Role Play Doll Bed Role Play Fridge Role Play Fridge Role Play Sink Role Play Washing Machine Sand & Water Play Unit (Small) Small Mobile Kinderbox Unit Wall Clock Coat Hook Double Coat Hook Rail Noticeboard                                                                                      | Size Mark 2                                                                                                         | 2000 1100 900 925 670 1025 600 1000 425 750 425 425 425 625 600 300 10 3400                                  | 2000 550 500 350 665 455 640 15 375 350 375 375 375 375 325 625 600 25 35 20                                       | 5<br>530<br>725<br>1100<br>11195<br>625<br>845<br>1200<br>425<br>250<br>625<br>425<br>425<br>425<br>425<br>425<br>400<br>300<br>100<br>250<br>1200                                                   | 1 1 1 1 1 1 1 1 1 1 1 1 1 1 1 1 1 1 1           | 1 4 1 1 1 1 1 1 1 1 1 1 1 2 1 1 1 2 6 1 1 2 2                           |
| PRI03 2                                                                                                                                                                 | Nursery Playroom 2                                                                                                                                                                                                                                                                                     | M056 B002 R010 C249 T044 C238 A172 M057 M072 M110 M095 M073 M071 C326 C247 Y016 CH01 CH03                                                              | Circular Rug Classroom Rectangular Table Double Sided Bookcase Dressing Up Trolley Mini Art Island Mobile Kinderbox Trolley With Trays Modular Soft Seating Single With Back Play Panel Role Play Cooker Role Play Doll Bed Role Play Fridge Role Play Fridge Role Play Sink Role Play Washing Machine Sand & Water Play Unit (Small) Small Mobile Kinderbox Unit Wall Clock Coat Hook Double Coat Hook Rail                                                                                                  | Size Mark 2                                                                                                         | 2000 1100 900 925 670 1025 600 1000 425 750 425 425 425 625 600 300 10 3400                                  | 2000 550 500 350 665 455 640 15 375 350 375 375 375 375 375 225                                                    | 5<br>530<br>725<br>1100<br>11195<br>625<br>845<br>1200<br>425<br>250<br>625<br>425<br>425<br>425<br>425<br>400<br>300<br>100<br>250                                                                  | 1 1 1 1 1 1 1 1 1 1 1 1 1 1 1 1 1 1 1           | 1 4 1 1 1 1 1 1 1 1 1 1 1 1 1 1 1 1 1 1                                 |
| PRI03 2                                                                                                                                                 | Nursery Playroom 2                                                                                                                                                                                                                                                                  | M056 B002 R010 C249 T044 C238 A172 M057 M072 M110 M095 M073 M071 C326 C247 Y016 CH01 CH03 Y112                                                         | Circular Rug Classroom Rectangular Table Double Sided Bookcase Dressing Up Trolley Mini Art Island Mobile Kinderbox Trolley With Trays Modular Soft Seating Single With Back Play Panel Role Play Cooker Role Play Doll Bed Role Play Fridge Role Play Fridge Role Play Sink Role Play Washing Machine Sand & Water Play Unit (Small) Small Mobile Kinderbox Unit Wall Clock Coat Hook Double Coat Hook Rail Noticeboard                                                                                      | Size Mark 2                                                                                                         | 2000 1100 900 925 670 1025 600 1000 425 750 425 425 425 625 600 300 10 3400                                  | 2000 550 500 350 665 455 640 15 375 350 375 375 375 375 325 625 600 25 35 20                                       | 5<br>530<br>725<br>1100<br>11195<br>625<br>845<br>1200<br>425<br>250<br>625<br>425<br>425<br>425<br>425<br>425<br>400<br>300<br>100<br>250<br>1200                                                   | 1 1 1 1 1 1 1 1 1 1 1 1 1 1 1 1 1 1 1           | 1 4 1 1 1 1 1 1 1 1 1 1 1 2 1 1 1 2 6 1 1 2 2                           |
| PRI03 2                                                                                                                                                 | Nursery Playroom 2                                                                                                                                                                                                                                                                  | M056 B002 R010 C249 T044 C238 A172 M057 M072 M110 M095 M073 M071 C326 C247 Y016 CH01 CH03 Y112                                                         | Circular Rug Classroom Rectangular Table Double Sided Bookcase Dressing Up Trolley Mini Art Island Mobile Kinderbox Trolley With Trays Modular Soft Seating Single With Back Play Panel Role Play Cooker Role Play Doll Bed Role Play Fridge Role Play Fridge Role Play Sink Role Play Washing Machine Sand & Water Play Unit (Small) Small Mobile Kinderbox Unit Wall Clock Coat Hook Double Coat Hook Rail Noticeboard                                                                                      | Size Mark 2  Size Mark 2  Framed With Integrated Underbench Shelf                                                   | 2000 1100 900 925 670 1025 600 1000 425 750 425 425 425 625 600 300 10 3400                                  | 2000 550 500 350 665 455 640 15 375 350 375 375 375 375 325 625 600 25 35 20                                       | 5<br>530<br>725<br>1100<br>11195<br>625<br>845<br>1200<br>425<br>250<br>625<br>425<br>425<br>425<br>425<br>425<br>400<br>300<br>100<br>250<br>1200                                                   | 1 1 1 1 1 1 1 1 1 1 1 1 1 1 1 1 1 1 1           | 1 4 1 1 1 1 1 1 1 1 1 1 1 2 1 1 1 2 6 1 1 2 2                           |
| PRI03 2                                                                                                                 | Nursery Playroom 2                                                                                                                                                                                                         | M056 B002 R010 C249 T044 C238 A172 M057 M072 M110 M095 M073 M071 C326 C247 Y016 CH01 CH03 Y112 L007                                                    | Circular Rug Classroom Rectangular Table Double Sided Bookcase Dressing Up Trolley Mini Art Island Mobile Kinderbox Trolley With Trays Modular Soft Seating Single With Back Play Panel Role Play Cooker Role Play Doll Bed Role Play Fridge Role Play Sink Role Play Washing Machine Sand & Water Play Unit (Small) Small Mobile Kinderbox Unit Wall Clock Coat Hook Double Coat Hook Rail Noticeboard Primary Cloakroom Bench                                                                               | Size Mark 2  Size Mark 2  Framed With Integrated Underbench Shelf  RES00 3 - Furniture Schedule                     | 2000 1100 900 925 670 1025 600 1000 425 750 425 425 625 600 300 10 3400 1500                                 | 2000 550 500 350 665 455 640 15 375 350 375 375 375 625 600 25 35 20 25 350                                        | 5<br>530<br>725<br>1100<br>1195<br>625<br>845<br>1200<br>425<br>250<br>625<br>425<br>425<br>425<br>550<br>400<br>300<br>100<br>250<br>1200<br>310                                                    | 1 1 1 1 1 1 1 1 1 1 1 1 1 1 1 1 1 1 1           | 1 4 1 1 1 1 1 1 1 1 1 1 1 1 1 1 1 1 1 1                                 |
| PRI03 2                                                                                         | Nursery Playroom 2                                                                                                                                                                   | M056 B002 R010 C249 T044 C238 A172 M057 M072 M110 M095 M073 M071 C326 C247 Y016 CH01 CH03 Y112 L007  Catalogue Number                                  | Circular Rug Classroom Rectangular Table Double Sided Bookcase Dressing Up Trolley Mini Art Island Mobile Kinderbox Trolley With Trays Modular Soft Seating Single With Back Play Panel Role Play Cooker Role Play Doll Bed Role Play Fridge Role Play Fridge Role Play Washing Machine Sand & Water Play Unit (Small) Small Mobile Kinderbox Unit Wall Clock Coat Hook Double Coat Hook Rail Noticeboard Primary Cloakroom Bench                                                                             | Size Mark 2  Size Mark 2  Framed With Integrated Underbench Shelf                                                   | 2000 1100 900 925 670 1025 600 1000 425 750 425 425 625 600 300 10 3400 1500 1000                            | 2000 550 500 350 6665 455 640 15 375 350 375 375 375 375 20 25 350 Depth (mm)                                      | 5<br>530<br>725<br>1100<br>1195<br>625<br>845<br>1200<br>425<br>250<br>625<br>425<br>425<br>425<br>550<br>400<br>300<br>100<br>250<br>1200<br>310                                                    | 1 1 1 1 1 1 1 1 1 1 1 1 1 1 1 1 1 1 1           | 1 4 1 1 1 1 1 1 1 1 1 1 1 1 1 1 1 1 1 1                                 |
| PRI03 2                                                                         | Nursery Playroom 2                                                                    | M056 B002 R010 C249 T044 C238 A172 M057 M072 M110 M095 M073 M071 C326 C247 Y016 CH01 CH03 Y112 L007  Catalogue Number B076                             | Circular Rug Classroom Rectangular Table Double Sided Bookcase Dressing Up Trolley Mini Art Island Mobile Kinderbox Trolley With Trays Modular Soft Seating Single With Back Play Panel Role Play Cooker Role Play Doll Bed Role Play Fridge Role Play Fridge Role Play Washing Machine Sand & Water Play Unit (Small) Small Mobile Kinderbox Unit Wall Clock Coat Hook Double Coat Hook Rail Noticeboard Primary Cloakroom Bench  Description Circular Coffee Table                                          | Size Mark 2  Size Mark 2  Framed With Integrated Underbench Shelf  RES00 3 - Furniture Schedule                     | 2000 1100 900 925 670 1025 600 1000 425 750 425 425 625 600 300 10 3400 1500 1000                            | 2000 550 500 350 665 455 640 15 375 350 375 375 625 600 25 35 20 25 350 Depth (mm)                                 | 5<br>530<br>725<br>1100<br>1195<br>625<br>845<br>1200<br>425<br>250<br>625<br>425<br>425<br>425<br>426<br>550<br>400<br>300<br>100<br>250<br>1200<br>310                                             | 1 1 1 1 1 1 1 1 1 1 1 1 1 1 1 1 1 1 1           | 1 4 1 1 1 1 1 1 1 1 1 1 1 1 1 1 1 1 1 1                                 |
| PRI03 2 PRI03 3                                                                                         | Nursery Playroom 2 Nursery Playroom 0 Nursery Playroom 1 Small Group Room (Nursery) 1 | M056 B002 R010 C249 T044 C238 A172 M057 M072 M110 M095 M073 M071 C326 C247 Y016 CH01 CH03 Y112 L007  Catalogue Number B076 A143                        | Circular Rug Classroom Rectangular Table Double Sided Bookcase Dressing Up Trolley Mini Art Island Mobile Kinderbox Trolley With Trays Modular Soft Seating Single With Back Play Panel Role Play Cooker Role Play Doll Bed Role Play Fridge Role Play Fridge Role Play Sink Role Play Washing Machine Sand & Water Play Unit (Small) Small Mobile Kinderbox Unit Wall Clock Coat Hook Double Coat Hook Rail Noticeboard Primary Cloakroom Bench  Description Circular Coffee Table Upholstred Cylinder Stool | Framed With Integrated Underbench Shelf  RES00 3 - Furniture Schedule  Option                                       | 2000 1100 900 925 670 1025 600 1000 425 750 425 425 625 600 300 10 3400 1500 1000  Length (mm) 1000 450      | 2000 550 500 350 665 455 640 15 375 375 375 625 600 25 35 20 25 350 Depth (mm) 1000 450                            | 5<br>530<br>725<br>1100<br>11195<br>625<br>845<br>1200<br>425<br>250<br>625<br>425<br>425<br>550<br>400<br>300<br>100<br>250<br>1200<br>310                                                          | 1 1 1 1 1 1 1 1 1 1 1 1 1 1 1 1 1 1 1           | 1 4 1 1 1 1 1 1 1 1 1 1 1 1 1 1 1 1 1 1                                 |
| PRI03 2                                                         | Nursery Playroom 2                                                                    | M056 B002 R010 C249 T044 C238 A172 M057 M072 M110 M095 M073 M071 C326 C247 Y016 CH01 CH03 Y112 L007  Catalogue Number B076                             | Circular Rug Classroom Rectangular Table Double Sided Bookcase Dressing Up Trolley Mini Art Island Mobile Kinderbox Trolley With Trays Modular Soft Seating Single With Back Play Panel Role Play Cooker Role Play Doll Bed Role Play Fridge Role Play Fridge Role Play Washing Machine Sand & Water Play Unit (Small) Small Mobile Kinderbox Unit Wall Clock Coat Hook Double Coat Hook Rail Noticeboard Primary Cloakroom Bench  Description Circular Coffee Table                                          | Size Mark 2  Size Mark 2  Framed With Integrated Underbench Shelf  RES00 3 - Furniture Schedule                     | 2000 1100 900 925 670 1025 600 1000 425 750 425 425 625 600 300 10 3400 1500 1000                            | 2000 550 500 350 665 455 640 15 375 350 375 375 625 600 25 35 20 25 350 Depth (mm)                                 | 5<br>530<br>725<br>1100<br>1195<br>625<br>845<br>1200<br>425<br>250<br>625<br>425<br>425<br>425<br>426<br>550<br>400<br>300<br>100<br>250<br>1200<br>310                                             | 1 1 1 1 1 1 1 1 1 1 1 1 1 1 1 1 1 1 1           | 1 4 1 1 1 1 1 1 1 1 1 1 1 1 1 1 1 1 1 1                                 |
| PRI03 2 PRI03 3                                                                                         | Nursery Playroom 2 Nursery Playroom 0 Nursery Playroom 1 Small Group Room (Nursery) 1 | M056 B002 R010 C249 T044 C238 A172 M057 M072 M110 M095 M073 M071 C326 C247 Y016 CH01 CH03 Y112 L007  Catalogue Number B076 A143                        | Circular Rug Classroom Rectangular Table Double Sided Bookcase Dressing Up Trolley Mini Art Island Mobile Kinderbox Trolley With Trays Modular Soft Seating Single With Back Play Panel Role Play Cooker Role Play Doll Bed Role Play Fridge Role Play Fridge Role Play Sink Role Play Washing Machine Sand & Water Play Unit (Small) Small Mobile Kinderbox Unit Wall Clock Coat Hook Double Coat Hook Rail Noticeboard Primary Cloakroom Bench  Description Circular Coffee Table Upholstred Cylinder Stool | Framed With Integrated Underbench Shelf  RES00 3 - Furniture Schedule  Option                                       | 2000 1100 900 925 670 1025 600 1000 425 750 425 425 625 600 300 10 3400 1500 1000  Length (mm) 1000 450      | 2000 550 500 350 665 455 640 15 375 375 375 625 600 25 35 20 25 350 Depth (mm) 1000 450                            | 5<br>530<br>725<br>1100<br>11195<br>625<br>845<br>1200<br>425<br>250<br>625<br>425<br>425<br>550<br>400<br>300<br>100<br>250<br>1200<br>310                                                          | 1 1 1 1 1 1 1 1 1 1 1 1 1 1 1 1 1 1 1           | 1 4 1 1 1 1 1 1 1 1 1 1 1 1 1 1 1 1 1 1                                 |
| PRI03 2 PRI03 3 PRI03 2 PRI03 3                                                                                                                         | Nursery Playroom 2 Nursery Playroom 0 Nursery Playroom 1 Small Group Room (Nursery) 1 | M056 B002 R010 C249 T044 C238 A172 M057 M072 M110 M095 M073 M071 C326 C247 Y016 CH01 CH03 Y112 L007  Catalogue Number B076 A143                        | Circular Rug Classroom Rectangular Table Double Sided Bookcase Dressing Up Trolley Mini Art Island Mobile Kinderbox Trolley With Trays Modular Soft Seating Single With Back Play Panel Role Play Cooker Role Play Doll Bed Role Play Fridge Role Play Fridge Role Play Sink Role Play Washing Machine Sand & Water Play Unit (Small) Small Mobile Kinderbox Unit Wall Clock Coat Hook Double Coat Hook Rail Noticeboard Primary Cloakroom Bench  Description Circular Coffee Table Upholstred Cylinder Stool | Size Mark 2  Size Mark 2  Framed With Integrated Underbench Shelf  RES00 3 - Furniture Schedule  Option  Framed     | 2000 1100 900 925 670 1025 600 1000 425 750 425 425 625 600 300 10 3400 1500 1000  Length (mm) 1000 450      | 2000 550 500 350 665 455 640 15 375 375 375 625 600 25 35 20 25 350 Depth (mm) 1000 450                            | 5<br>530<br>725<br>1100<br>11195<br>625<br>845<br>1200<br>425<br>250<br>625<br>425<br>425<br>550<br>400<br>300<br>100<br>250<br>1200<br>310                                                          | 1 1 1 1 1 1 1 1 1 1 1 1 1 1 1 1 1 1 1           | 1 4 1 1 1 1 1 1 1 1 1 1 1 1 1 1 1 1 1 1                                 |
| PRI03 2 PRI03 3 PRI03 2 PRI03 3 | Nursery Playroom 2 Nursery Playroom 1 Sursery Playroom 2 Nursery Playroom 1 Nursery Playroom 2 Nursery Playroom 2 Nursery Playroom 1 Nursery Playroom 1 Small Group Room (Nursery) 1 Small Group Room (Nursery) 1                             | M056 B002 R010 C249 T044 C238 A172 M057 M072 M110 M095 M073 M071 C326 C247 Y016 CH01 CH03 Y112 L007  Catalogue Number B076 A143 Y112                   | Circular Rug Classroom Rectangular Table Double Sided Bookcase Dressing Up Trolley Mini Art Island Mobile Kinderbox Trolley With Trays Modular Soft Seating Single With Back Play Panel Role Play Cooker Role Play Doll Bed Role Play Fridge Role Play Fridge Role Play Washing Machine Sand & Water Play Unit (Small) Small Mobile Kinderbox Unit Wall Clock Coat Hook Double Coat Hook Rail Noticeboard Primary Cloakroom Bench  Description Circular Coffee Table Upholstred Cylinder Stool Noticeboard    | Framed With Integrated Underbench Shelf  RES00 3 - Furniture Schedule  Option  Framed  RES00 4 - Furniture Schedule | 2000 1100 900 925 670 1025 600 1000 425 750 425 425 625 600 300 10 3400 1500 1000  Length (mm) 1000 450 1500 | 2000 550 500 350 6665 455 640 15 375 375 375 375 375 625 600 25 35 20 25 350 Depth (mm) 1000 450 25                | 5<br>530<br>725<br>1100<br>1195<br>625<br>845<br>1200<br>425<br>250<br>625<br>425<br>425<br>425<br>425<br>425<br>426<br>430<br>300<br>100<br>250<br>1200<br>310<br>Height (mm)<br>415<br>260<br>1200 | 1                                               | 1 4 1 1 1 1 1 1 1 1 1 1 1 1 1 1 1 1 1 1                                 |
| PRI03 2 PRI03 3 PRI03 2 PRI03 3                                                                                                                         | Nursery Playroom 2 Nursery Playroom 0 Nursery Playroom 1 Small Group Room (Nursery) 1 | M056 B002 R010 C249 T044 C238 A172 M057 M072 M110 M095 M073 M071 C326 C247 Y016 CH01 CH03 Y112 L007  Catalogue Number B076 A143 Y112  Catalogue Number | Circular Rug Classroom Rectangular Table Double Sided Bookcase Dressing Up Trolley Mini Art Island Mobile Kinderbox Trolley With Trays Modular Soft Seating Single With Back Play Panel Role Play Cooker Role Play Doll Bed Role Play Fridge Role Play Fridge Role Play Sink Role Play Washing Machine Sand & Water Play Unit (Small) Small Mobile Kinderbox Unit Wall Clock Coat Hook Double Coat Hook Rail Noticeboard Primary Cloakroom Bench  Description Circular Coffee Table Upholstred Cylinder Stool | Size Mark 2  Size Mark 2  Framed With Integrated Underbench Shelf  RES00 3 - Furniture Schedule  Option  Framed     | 2000 1100 900 925 670 1025 600 1000 425 750 425 425 625 600 300 10 3400 1500 1000  Length (mm) 1000 450      | 2000 550 500 350 665 455 640 15 375 375 375 625 600 25 35 20 25 350 Depth (mm) 1000 450                            | 5<br>530<br>725<br>1100<br>11195<br>625<br>845<br>1200<br>425<br>250<br>625<br>425<br>425<br>550<br>400<br>300<br>100<br>250<br>1200<br>310                                                          | 1 1 1 1 1 1 1 1 1 1 1 1 1 1 1 1 1 1 1           | 1 4 1 1 1 1 1 1 1 1 1 1 1 1 1 1 1 1 1 1                                 |