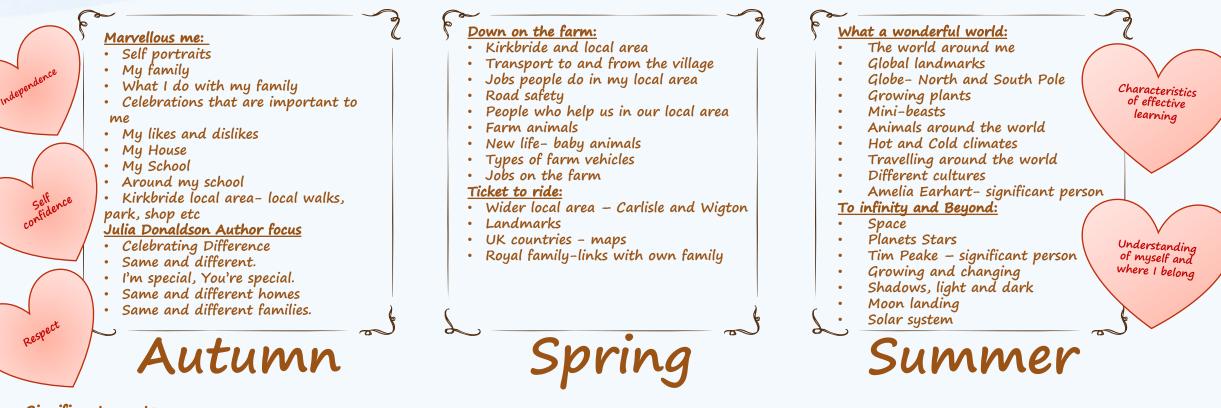

## Significant events:

The 4 seasons, Bonfire Night, Hanukah, Diwali, Remembrance day, Bonfire Night, Moon Festival, Christmas (here and around the world) Children's birthdays, Valentine's day, Easter (differences in how it is celebrated) Eid, Chinese New Year, Ramadan, Black History, Holi, Rosh Hashanah, Pride, Woman's History.