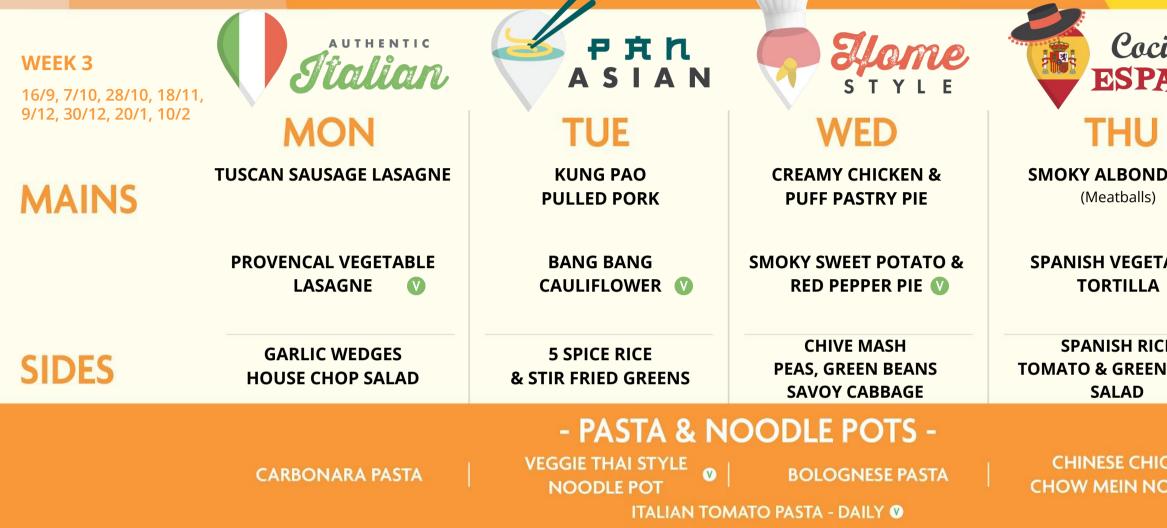

| cina<br>PAÑA        | Erips<br>& More                                                                    |  |
|---------------------|------------------------------------------------------------------------------------|--|
| J                   | FRI                                                                                |  |
| <b>NDIGAS</b><br>s) | Choose from:<br>BATTERED FISH<br>SAUSAGE or VEG SAUSAGE<br>(battered or plain) (V) |  |
| ETABLE<br>.A 🕐      | Margherita Pizza V<br>Chicken Nuggets<br>Chips V                                   |  |
| LICE<br>EN BEAN     | MINTY PEAS, BAKED BEANS,<br>GRAVY OR CURRY SAUCE 🕚                                 |  |
| HICKEN<br>NOODLES   | CARBONARA PASTA                                                                    |  |
| AIN                 |                                                                                    |  |
| ANCH                | COCONUT CHILLI<br>CHICKEN SALAD                                                    |  |
| <b>ANANA</b><br>rd  | <b>BROWNIE</b><br>with Chocolate Sauce                                             |  |
| LI<br>TTES,<br>ORE! | DELIKITCHEN<br>hot grab & go                                                       |  |
|                     |                                                                                    |  |