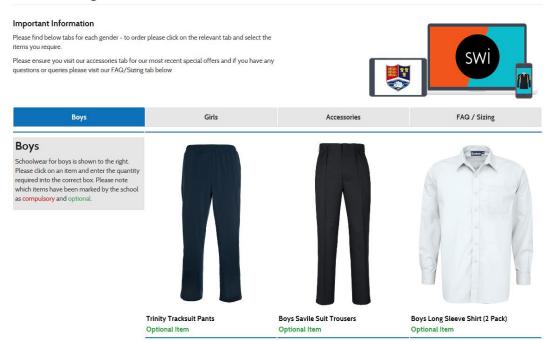

All of the Uniform and PE Kit products will be displayed with an indication if the product is compulsory or optional.

#### Adding items to the basket

To add an item to your basket, click on the picture or the name of the product then select the size required from the drop down menu and click *Add to Basket* button.

| Home / Christleton High School / Trinity Tracksuit Pants |                                                                                                                                                                                                                                                                                                                                                                |
|----------------------------------------------------------|----------------------------------------------------------------------------------------------------------------------------------------------------------------------------------------------------------------------------------------------------------------------------------------------------------------------------------------------------------------|
|                                                          | S-tec<br>Trinity Tracksuit Pants<br>Product Code: AAAA111414                                                                                                                                                                                                                                                                                                   |
|                                                          | Stylish track pants to go with the Trinity track suit top and complete the look.  Outer fabric: 90% Polyester,10% Spandex Inner fabric: 65% Polyester, 35% Cotton to the knee Soft touch outer fabric with luxury feel lining Two zipped pockets Twin needle stitching on stress seams Elasticated waist with draw cord Long leg zips with straight leg finish |
|                                                          | Colour:           Navy/White                                                                                                                                                                                                                                                                                                                                   |
|                                                          | Sizes:                                                                                                                                                                                                                                                                                                                                                         |
|                                                          | ≓ Add to Basket                                                                                                                                                                                                                                                                                                                                                |