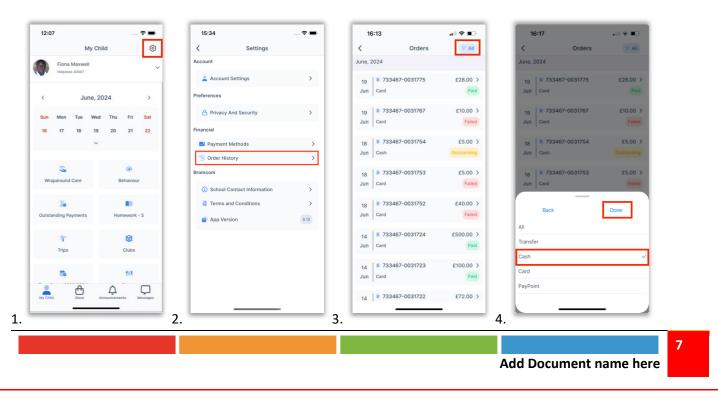

## How to view transaction history

- 1. On the My Child dashboard screen, go to Settings.
- 2. Go to Financial > Order History.
- 3. Click the Filter icon to filter to view one payment method at a time.
- 4. Select the payment method you would like to filter and click **Done**.

**Note**: Go to My Child > Settings > Payment Methods > My Cards to see the last five transactions. Clicking on See All will take you to the Order History screen mentioned above.