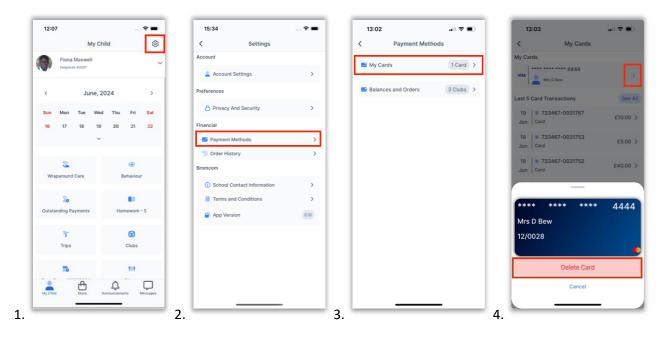

## How to view transaction history

- 1. On the My Child dashboard screen, go to Settings.
- 2. Go to Financial > Order History.
- 3. Click the Filter icon to filter to view one payment method at a time.
- 4. Select the payment method you would like to filter and click **Done**.

**Note**: Go to My Child > Settings > Payment Methods > My Cards to see the last five transactions. Clicking on See All will take you to the Order History screen mentioned above.