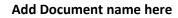

#### My Child dashboard

When a parent loads the new MCAS Parent App on a mobile device they will first see the new **My Child** central dashboard for their child. The dashboard contains the following features:

- Settings button Account Settings, Privacy and Security, Financial Payment Methods, Financial Order History, and School Contact Information.
- **Student account** dropdown switch to another student account.
- Weekly calendar with Attendance information by day.
- Access to the modules (e.g., Behaviour, Homework).

#### My Child > Calendar

Clicking on a date in the calendar, users can see the student's **Attendance** information by day. Clicking on the arrows will display the previous or next day.

Scroll down in the **My Child** dashboard to see the different modules available to the parents.