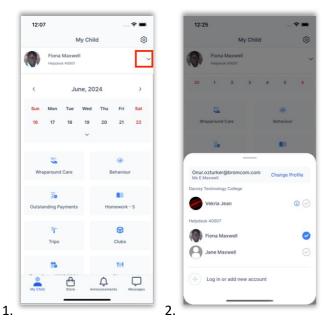

# How to enrol in a paid Club / Trip / Wraparound Care

- 1. On the My Child dashboard, go to the Club/Trip/Wraparound Care module.
- 2. Click the View Detail button for the Club/Trip/Wraparound Care you wish to pay for.
- 3. Select the Payment Option, if there any available, followed by Add to Basket.

- 4. Once it has been added to the **Basket**, you will be taken automatically to the **Shopping Basket** screen where you can click **Checkout**.
- 5. Select a Payment Option from the dropdown and click Next.
- 6. This will take you to the Bromcom **Order Summary** screen to complete payment.

### How to enrol in a free Club

- 1. On the **My Child** dashboard, go to the **Clubs** module.
- 2. Click the View Detail button for the free Club you wish to enrol in.
- 3. If there are spaces available, you will be able to click Enrol Now.