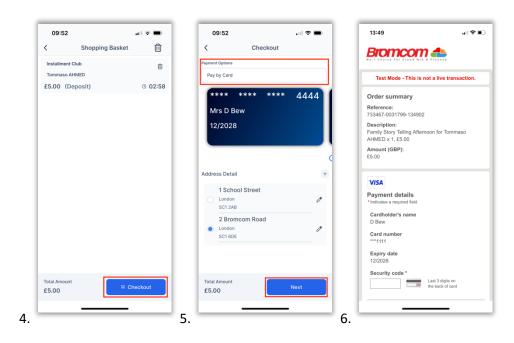

# How to enrol in a paid Club / Trip / Wraparound Care

- 1. On the My Child dashboard, go to the Club/Trip/Wraparound Care module.
- 2. Click the View Detail button for the Club/Trip/Wraparound Care you wish to pay for.
- 3. Select the Payment Option, if there any available, followed by Add to Basket.

- 4. Once it has been added to the **Basket**, you will be taken automatically to the **Shopping Basket** screen where you can click **Checkout**.
- 5. Select a Payment Option from the dropdown and click Next.
- 6. This will take you to the Bromcom **Order Summary** screen to complete payment.

# How to purchase from the school Store

- 1. Go to **Store** in the banner. Click **Add to Basket** against the item you would like to purchase.
- 2. Complete any payment options and select any sizing if relevant and click Add to Basket.
- 3. Once you have finished adding items from the Store to the Basket, click on the **Basket icon**.

- 4. On the Shopping Basket screen, click Checkout.
- 5. Select a **Payment Option** from the dropdown and click **Next**.
- 6. This will take you to the Bromcom **Order Summary** screen to complete payment.