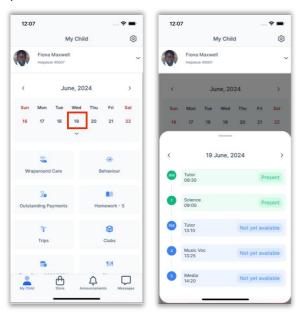

#### How to switch to another student account

- 1. On the **My Child** dashboard, click on the dropdown arrow next to the student's name.
- 2. Select the student account you would like to switch to.

**Note**: If you select **Change Profile** - this will take you to the **My Child > Settings > Account Settings** screen where you can change Profiles.

- 1. On the My Child dashboard, go to Settings.
- 2. Go to Account Settings.
- 3. Select the user **Profile**, under the correct email address, that you would like to use.

| 12:07                           |                      | 15:34                                          | 12:26                       | * |
|---------------------------------|----------------------|------------------------------------------------|-----------------------------|---|
| My                              | Child                | Settings                                       | < Accounts                  |   |
| Fiona Maxwell<br>Helpdesk 40007 |                      | Account                                        |                             |   |
| Heipdesk 40007                  |                      | 🙎 Account Settings                             | > Onur.ozturker@bromcom.com |   |
| < Jun                           | e, 2024              | Preferences                                    | 40005                       |   |
| Sun Mon Tue                     | Wed Thu Fri Sal      | A Privacy And Security                         | > Mrs T Vekria              |   |
| 16 17 18                        | 19 20 21 22          |                                                | 40007<br>Ms E Maxwell       |   |
|                                 | ~                    | Payment Methods                                | >                           |   |
|                                 |                      | 3 Order History                                | > V Ozturker@icloud.com     |   |
| S<br>Wraparound Care            | Behaviour            | Bromcom                                        |                             |   |
| maparound care                  | Deliavioui           | <ol> <li>School Contact Information</li> </ol> | >                           |   |
| Zo                              |                      | Terms and Conditions                           | >                           |   |
| Outstanding Payments            | Homework - S         | App Version                                    | 6.18                        |   |
| T                               | 8                    |                                                |                             |   |
| Trips                           | Clubs                |                                                |                             |   |
| 16                              | 181                  |                                                |                             |   |
| <u></u> 币                       | 0 0                  | -                                              |                             |   |
| My Child Store                  | Announcements Messag | s,                                             |                             |   |
|                                 |                      | 2.                                             | 3.                          |   |