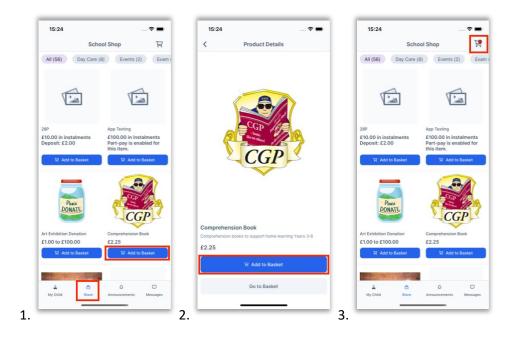

# How to purchase from the school Store

- 1. Go to **Store** in the banner. Click **Add to Basket** against the item you would like to purchase.
- 2. Complete any payment options and select any sizing if relevant and click Add to Basket.
- 3. Once you have finished adding items from the Store to the Basket, click on the **Basket icon**.

- 4. On the Shopping Basket screen, click Checkout.
- 5. Select a **Payment Option** from the dropdown and click **Next**.
- 6. This will take you to the Bromcom **Order Summary** screen to complete payment.