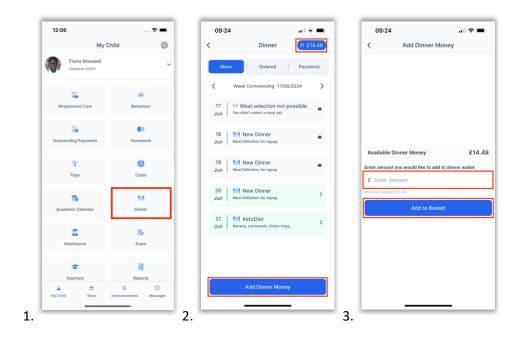

#### How to view and add Dinner money

- 1. On the **My Child** dashboard, go to the **Dinner** module.
- 2. The blue wallet at the top of the Dinner screen displays the available dinner money balance. Click on the **Add Dinner Money** button.
- 3. Enter the amount you would like to add to the dinner wallet and click **Add to Basket**.

- 4. Once you have added it to the **Basket**, you will be taken automatically to the **Shopping Basket** screen where you can click **Checkout**.
- 5. Select a **Payment Option** from the dropdown and click **Next**.
- 6. This will take you to the Bromcom **Order Summary** screen to complete payment.