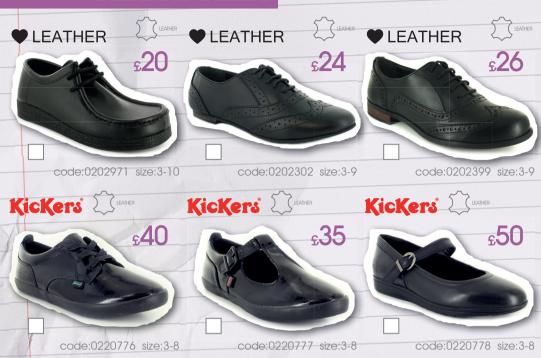

### **SENIOR BOYS**

# **SENIOR BOYS**

code:0126654 size:6-12

### **JUNIOR BOYS**

#### **INFANT BOYS**

code:0527033 size:7-12

code:0527040 size:7-12