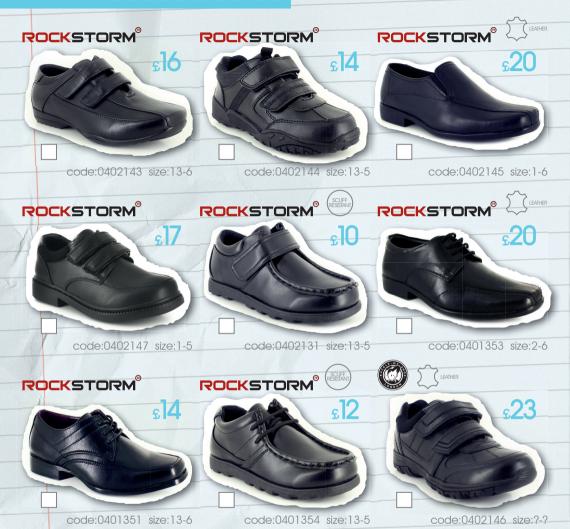

### **SENIOR BOYS**



# **SENIOR BOYS**







code:0126654 size:6-12

### **JUNIOR BOYS**



### **JUNIOR BOYS**



#### **INFANT BOYS**

code:0527033 size:7-12



code:0527040 size:7-12

# **SENIOR GIRLS**





## **SENIOR GIRLS**



### **JUNIOR GIRLS**



(9)

code:0302474 size:12-5

code:9302469 size:13-5







#### **WHY PAY MORE? COME & GRAB A BARGAIN!**









#### YOUR NEAREST STORE IS:

#### WYNSORS WORLD OF SHOES WHITLEY RD

Unit 3 Whitley Rd Retail Park, Whitley Rd, Longbenton, Newcastle-Upon Tyne, NE12 9EZ Tel 0191 270 9200

contact your local store for any extended back to school opening hours.

#### VISITWYNSORS.COM

for general opening times and store directions

#### **SHOP** YOUR WAY







ONLINE ( MOBILE (









**CLICK** 

& RESERVE