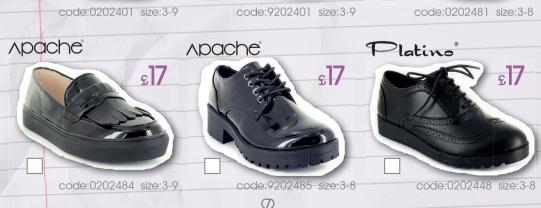

### **SENIOR BOYS**



# **SENIOR BOYS**







code:0126654 size:6-12

### **JUNIOR BOYS**



### **JUNIOR BOYS**



#### **INFANT BOYS**

code:0527033 size:7-12



code:0527040 size:7-12

# **SENIOR GIRLS**





## **SENIOR GIRLS**



### **JUNIOR GIRLS**



(9)

code:0302474 size:12-5

code:9302469 size:13-5







#### **WHY PAY MORE? COME & GRAB A BARGAIN!**









#### YOUR NEAREST STORE IS:

#### WYNSORS WORLD OF SHOES WHITLEY RD

Unit 3 Whitley Rd Retail Park, Whitley Rd, Longbenton, Newcastle-Upon Tyne, NE12 9EZ Tel 0191 270 9200

contact your local store for any extended back to school opening hours.

#### VISITWYNSORS.COM

for general opening times and store directions

#### **SHOP** YOUR WAY







ONLINE ( MOBILE (









**CLICK** 

& RESERVE