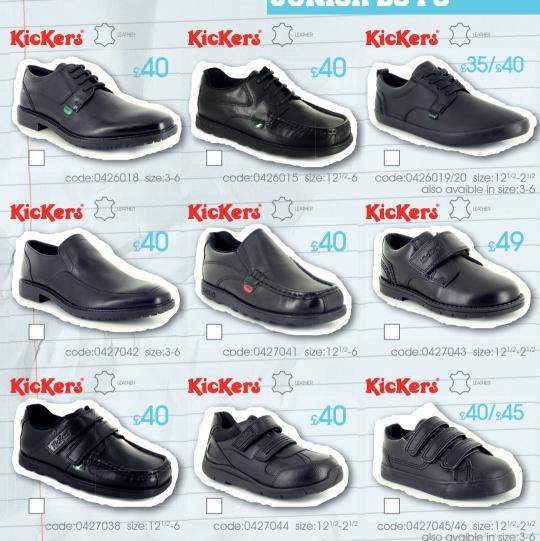

### **SENIOR BOYS**



# **SENIOR BOYS**







code:0126654 size:6-12

### **JUNIOR BOYS**



### **JUNIOR BOYS**



#### **INFANT BOYS**

code:0527033 size:7-12



code:0527040 size:7-12

# **SENIOR GIRLS**





## **SENIOR GIRLS**



### **JUNIOR GIRLS**



(9)

code:0302474 size:12-5

code:9302469 size:13-5







#### **WHY PAY MORE? COME & GRAB A BARGAIN!**









#### YOUR NEAREST STORE IS:

#### WYNSORS WORLD OF SHOES WHITLEY RD

Unit 3 Whitley Rd Retail Park, Whitley Rd, Longbenton, Newcastle-Upon Tyne, NE12 9EZ Tel 0191 270 9200

contact your local store for any extended back to school opening hours.

#### VISITWYNSORS.COM

for general opening times and store directions

#### **SHOP** YOUR WAY







ONLINE ( MOBILE (









**CLICK** 

& RESERVE