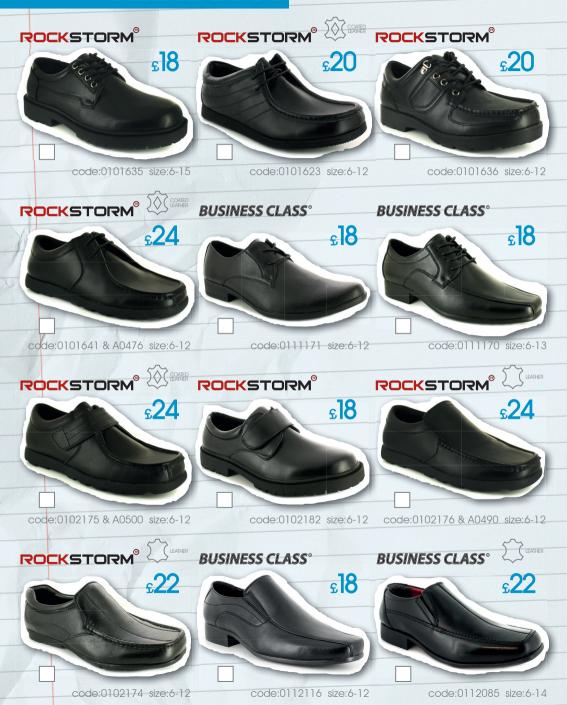

### **SENIOR BOYS**



# **SENIOR BOYS**







code:0126654 size:6-12

### **JUNIOR BOYS**



### **JUNIOR BOYS**



#### **INFANT BOYS**

code:0527033 size:7-12



code:0527040 size:7-12

# **SENIOR GIRLS**





## **SENIOR GIRLS**



### **JUNIOR GIRLS**



(9)

code:0302474 size:12-5

code:9302469 size:13-5







#### **WHY PAY MORE? COME & GRAB A BARGAIN!**









#### YOUR NEAREST STORE IS:

#### WYNSORS WORLD OF SHOES WHITLEY RD

Unit 3 Whitley Rd Retail Park, Whitley Rd, Longbenton, Newcastle-Upon Tyne, NE12 9EZ Tel 0191 270 9200

contact your local store for any extended back to school opening hours.

#### VISITWYNSORS.COM

for general opening times and store directions

#### **SHOP** YOUR WAY







ONLINE ( MOBILE (









**CLICK** 

& RESERVE