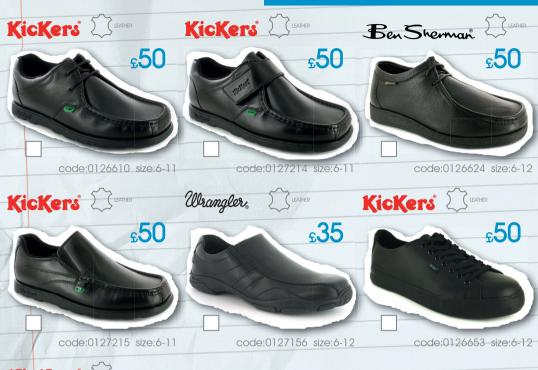

### **SENIOR BOYS**



# **SENIOR BOYS**







code:0126654 size:6-12

### **JUNIOR BOYS**



### **JUNIOR BOYS**



#### **INFANT BOYS**

code:0527033 size:7-12



code:0527040 size:7-12

# **SENIOR GIRLS**





## **SENIOR GIRLS**



### **JUNIOR GIRLS**



(9)

code:0302474 size:12-5

code:9302469 size:13-5







#### **WHY PAY MORE? COME & GRAB A BARGAIN!**









#### YOUR NEAREST STORE IS:

#### WYNSORS WORLD OF SHOES WHITLEY RD

Unit 3 Whitley Rd Retail Park, Whitley Rd, Longbenton, Newcastle-Upon Tyne, NE12 9EZ Tel 0191 270 9200

contact your local store for any extended back to school opening hours.

#### VISITWYNSORS.COM

for general opening times and store directions

#### **SHOP** YOUR WAY







ONLINE ( MOBILE (









**CLICK** 

& RESERVE