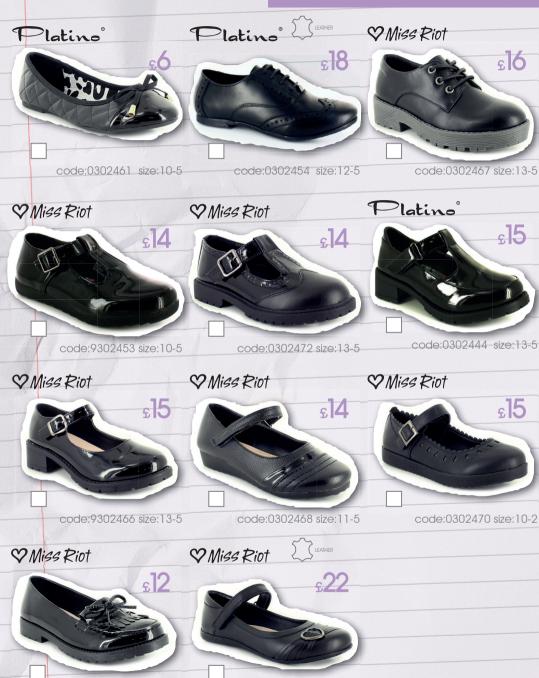

# **SENIOR GIRLS**

## **SENIOR GIRLS**

### **JUNIOR GIRLS**

(9)

code:0302474 size:12-5

code:9302469 size:13-5