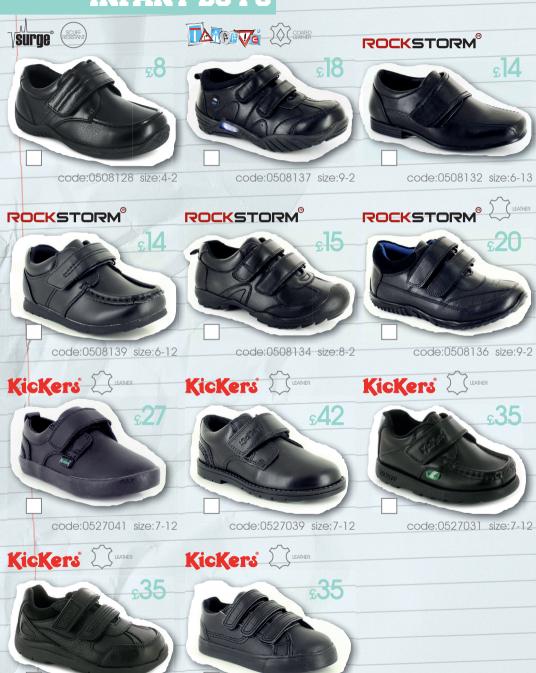

### **SENIOR BOYS**



# **SENIOR BOYS**







code:0126654 size:6-12

### **JUNIOR BOYS**



### **JUNIOR BOYS**



#### **INFANT BOYS**

code:0527033 size:7-12



code:0527040 size:7-12

# **SENIOR GIRLS**





## **SENIOR GIRLS**



### **JUNIOR GIRLS**



(9)

code:0302474 size:12-5

code:9302469 size:13-5







#### **WHY PAY MORE? COME & GRAB A BARGAIN!**









#### YOUR NEAREST STORE IS:

#### WYNSORS WORLD OF SHOES WHITLEY RD

Unit 3 Whitley Rd Retail Park, Whitley Rd, Longbenton, Newcastle-Upon Tyne, NE12 9EZ Tel 0191 270 9200

contact your local store for any extended back to school opening hours.

#### VISITWYNSORS.COM

for general opening times and store directions

#### **SHOP** YOUR WAY







ONLINE ( MOBILE (









**CLICK** 

& RESERVE