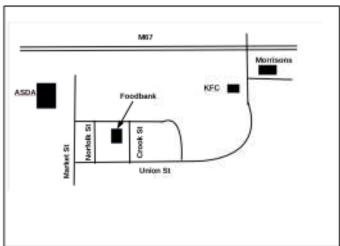

# Opening Hours Hyde Distribution Centre

Hyde Central Methodist Church

Crook St

Hyde SK14 2NQ Wednesday 1.00 – 2.00

If you are collecting food for more than 2 people you might need a friend to help to carry the bags.