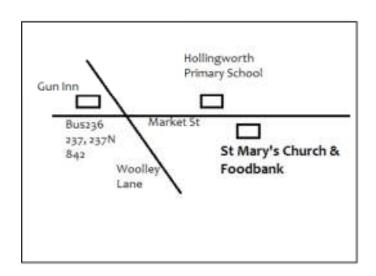

# Opening Hours Hollingworth Distribution Centre

St Mary's Church Market Street Hollingworth SK14 8NE

Monday: 11.00 - 12.00

If you are collecting food for more than 2 people you might need a friend to help to carry the bags.