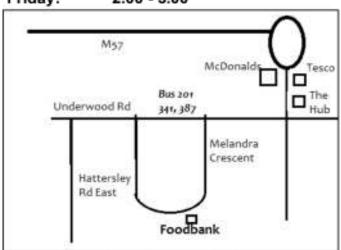

### Opening Hours Hattersley Distribution Centre

Hattersley Baptist Church Melandra Crescent Hattersley

SK14 3RB

Friday: 2.00 - 3.00

If you are collecting food for more than 2 people you might need a friend to help to carry the bags.