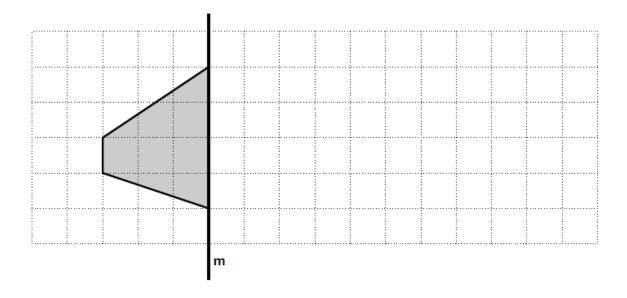

# Reflections

A collection of 9-1 Maths GCSE Sample and Specimen questions from AQA, OCR, Pearson-Edexcel and WJEC Eduqas.

| Name:        |  |
|--------------|--|
| Total Marks: |  |

1. Reflect the shape in the line m.