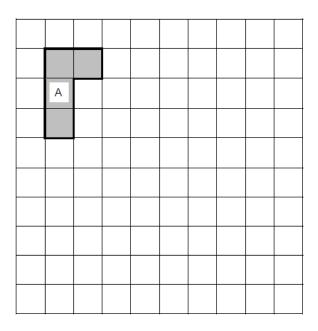

2. On the grid draw a shape that is a reflection of shape A. Show your mirror line.

[1]