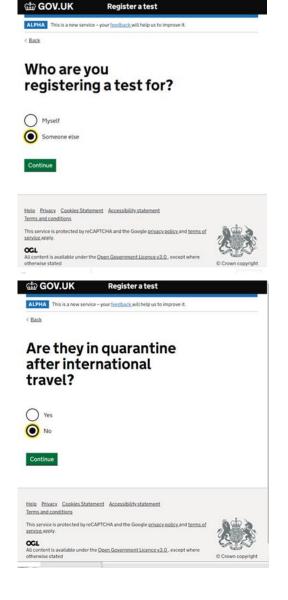

## LSA High School (June 2021) COVID-19 PCR REGISTRATION GUIDE

Follow this link to register your test: https://test-for-coronavirus.service.gov.uk/register-kit

1. Select "Someone else" if you are registering for someone or select "Myself" if registering your own test