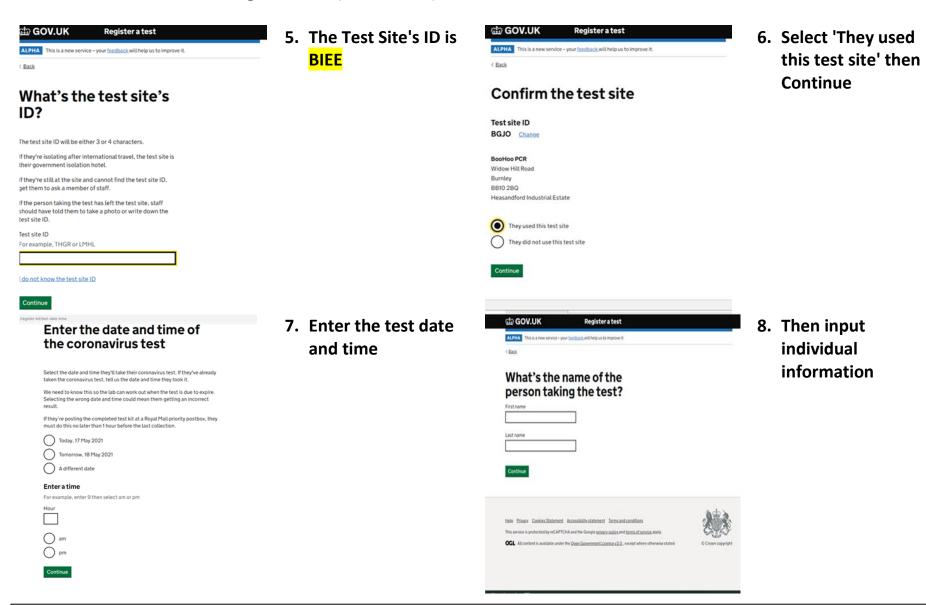

the front cover of your 'COVID-19 Home test Step-bystep guide' booklet and on the test tube / vial

2. This is displayed on

## LSA High School (June 2021) COVID-19 PCR REGISTRATION GUIDE

PLEASE RETURN THE TUBE IN THE PLASTIC BAG, SEAL IT AND RETURN IT TO SCHOOL ON WEDNESDAY 9<sup>TH</sup> JUNE BEFORE THE START OF SCHOOL. Thank You!