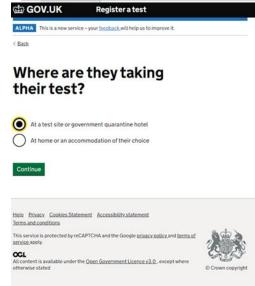

## LSA High School (June 2021) COVID-19 PCR REGISTRATION GUIDE

Follow this link to register your test: https://test-for-coronavirus.service.gov.uk/register-kit

1. Select "Someone else" if you are registering for someone or select "Myself" if registering your own test