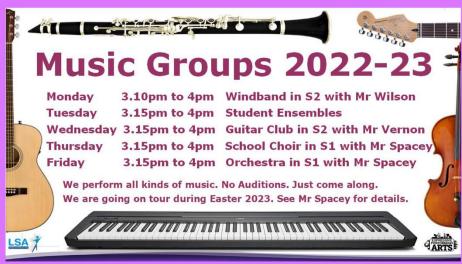

## THIS WEEK'S EVENTS AND CLUBS!

- YEAR 10 + 11 BOOK CLUB
  - YEAR 9 TUTORING
- YEAR 7 VIRTUAL REALITY CLUB
- SPANISH CLUB (STARTING SOON)

- UKULELE CLUB
  - CHOIR
  - ORCHESTRA
    - ART CLUB
  - WINDBAND
- DRAMA CLUB
- **AND MORE!!!**