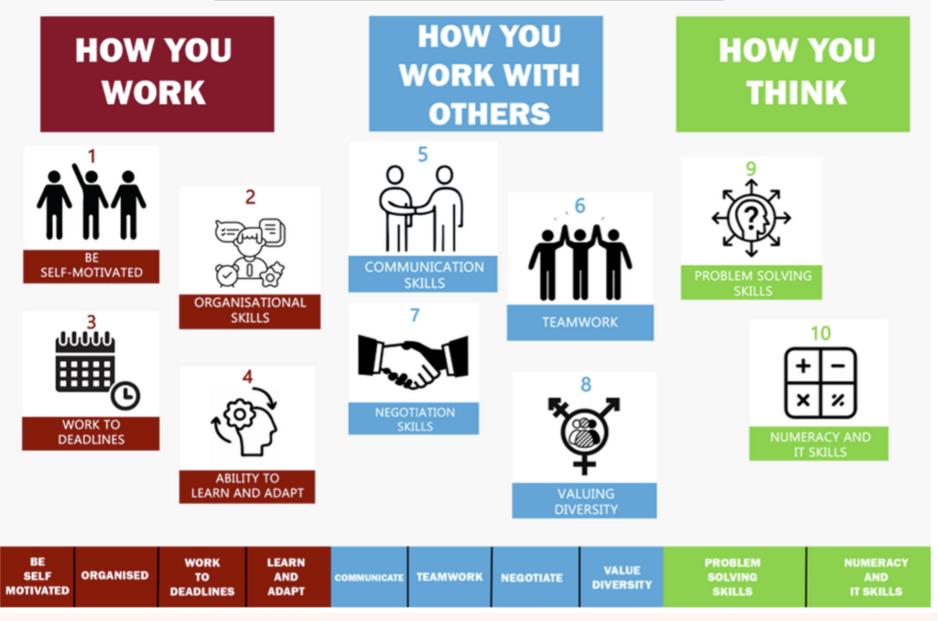

food included.
- o Evening entertainment, lake walk, disco, quiz, karaoke, group games etc.

For morning details collect a letter from the ACC







THE NATIONAL SATURDAY CLUB GIVES 13–16-YEAR-OLDS ACROSS THE COUNTRY THE OPPORTUNITY TO STUDY SUBJECTS THEY LOVE AT THEIR LOCAL UNIVERSITY, COLLEGE OR CULTURAL INSTITUTION, FOR FREE.

### WWW.SATURDAY-CLUB.ORG



Every Monday (Y7) and Thursday (Y11) in A018

### GET AHEAD CLUB





Revision

Computers available

'Get ahead' in A018 every Monday (Y7) and Thursday (Y11), after school until 4pm with Mr. Long/Mrs. Lloyd.



## YEAR 7 COMING SOON







# MTG Sign Up

- 1. Log in to school e mail
- 2. Open Forms link
- 3. Sign up for events, clubs and activities
- 4. Log out, switch off and put your phone away

### **10 KEY EMPLOYABILITY SKILLS**