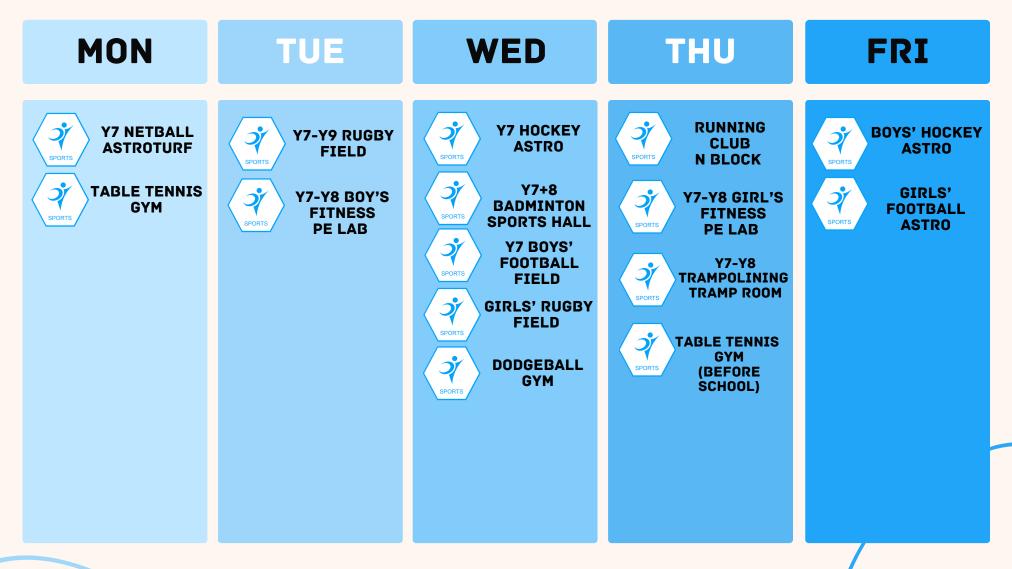

### YEAR 7 NEW 11TH SEPTEMBER

| MON      | TUE | WED | THU | FRI                                                                     |
|----------|-----|-----|-----|-------------------------------------------------------------------------|
| <image/> |     |     |     | <image/> <image/> <image/> <image/> <image/> <image/> <image/> <image/> |