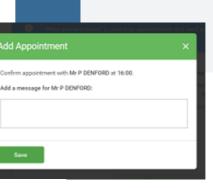

## For manual

A list of your child's teachers will appear on the screen, you can de-select any teachers you don't want to see, or you can select all.

A booking table will show all times available with the teachers, click on the plus sign, you may wish to add a message to the teacher at this point if you wish.

Click save and you will return to the booking table.

Once you have selected all the appointments you require you can select a printout of your appointments, you will also receive notification email of your appointments

Add a message for Mr P DENFORD:

H

Paren

| (  | Choos   | e Teachers              |            |                                |            |                                        |
|----|---------|-------------------------|------------|--------------------------------|------------|----------------------------------------|
|    | f there | is a teacher you do not | wish to se | ee, please untick them         | before you | i continue.                            |
|    | Jami    | e HEAD                  |            |                                |            |                                        |
|    |         | Mr P DENFORD<br>Victory |            | Miss E GALE<br>Class VICTORY05 |            | Miss L HILLIER<br>Key Worker - Seniors |
| ŀ. |         |                         | _          |                                |            |                                        |
|    | Conti   | nue to Book Appointme   | nts        |                                |            |                                        |