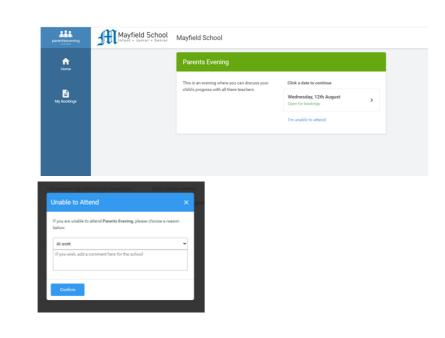

## **Parents Evening**

The parent evening for your child will be shown on the Home page.

Click on the date you require. **Primary** run over two dates please pick one date, your appointment will be with your child's class teacher. Seniors are held on one date (different per year group) and you can book appointments with any of your child's teachers.

If you are unable to attend please click on unable to attend and give the reason.

Book

Book

There are two ways that you can book your appointments.

Automatic - the site will automatically pick appointments slots for you between your selected times with as many teachers available.