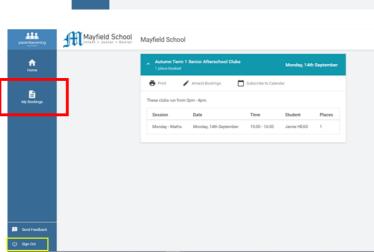

A list of clubs booked is available from the My Bookings page.

Once completed sign out.

If you have any problems booking clubs or events please contact Mr Backhouse : bachoused@mayfield.portsmouth.sch.uk

onday - Maths Teresa GREEN Teresa GREEN Places Availabl Add a note

You can book another club at this point. You child can only attend one club per day, so please do not pick multiple clubs on the same day of the week. ....