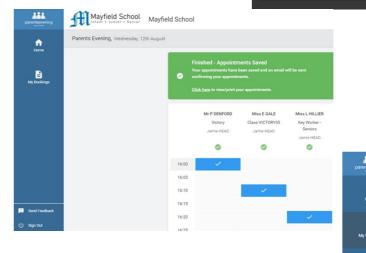

Click save and you will return to the booking table.

Once you have selected all the appointments you require you can select a printout of your appointments, you will also receive notification email of your appointments

Add a message for Mr P DENFORD:

H

Paren

| (  | Choos   | e Teachers              |            |                                |            |                                        |
|----|---------|-------------------------|------------|--------------------------------|------------|----------------------------------------|
|    | f there | is a teacher you do not | wish to se | ee, please untick them         | before you | i continue.                            |
|    | Jami    | e HEAD                  |            |                                |            |                                        |
|    |         | Mr P DENFORD<br>Victory |            | Miss E GALE<br>Class VICTORY05 |            | Miss L HILLIER<br>Key Worker - Seniors |
| ŀ. |         |                         | _          |                                |            |                                        |
|    | Conti   | nue to Book Appointme   | nts        |                                |            |                                        |

## Mayfield School Mayfield School

Parents Evening, Wednesday, 12th August

|       | Mr P DENFORD | Miss E GALE     | Miss L HILLIER        |
|-------|--------------|-----------------|-----------------------|
|       | Victory      | Class VICTORY05 | Key Worker -          |
|       | Jamie HEAD   | Jamie HEAD      | Seniors<br>Jamie HEAD |
|       |              |                 | Sainle HEAD           |
|       |              |                 |                       |
| 16:00 | +            | +               | +                     |
| 16:05 | +            | +               | +                     |
| 16:10 |              | 4               |                       |
| 10:10 | +            | Ŧ               | +                     |
| 16:15 | +            | +               | +                     |