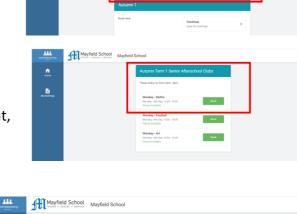

## **Afterschool Clubs**

The clubs that are available for your child will be shown on the Home page. Select the set of clubs you would like to book.

Choose the club or clubs you would like to book.

Book the place and add notes if you require. If you need to delete a booking for a club or edit you can do it at this point, or close your selection

onday - Maths Teresa GREEN Teresa GREEN Places Availabl Add a note

You can book another club at this point. You child can only attend one club per day, so please do not pick multiple clubs on the same day of the week. ....