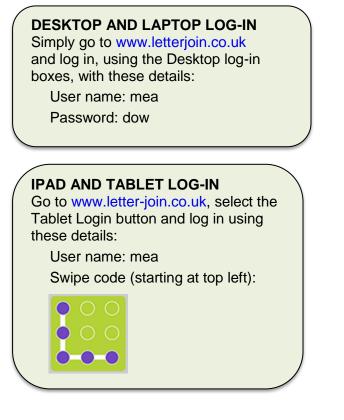

## How to log in to Letter-join

We are limited to the number of users who can log in to this account, so please only log in with this username and password/swipe code for your own personal use.