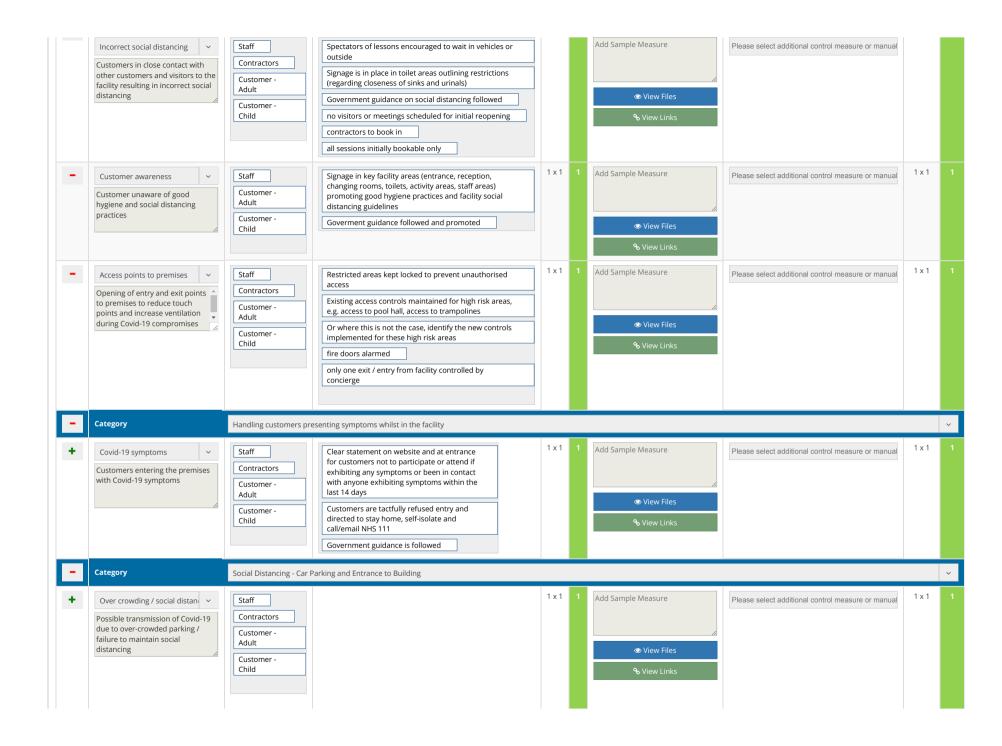

Category

Social Distancing and Preventing the Spread of Covid-19 - Circulation Areas and Seating/Spectator Areas

STITCH - RA © 2020