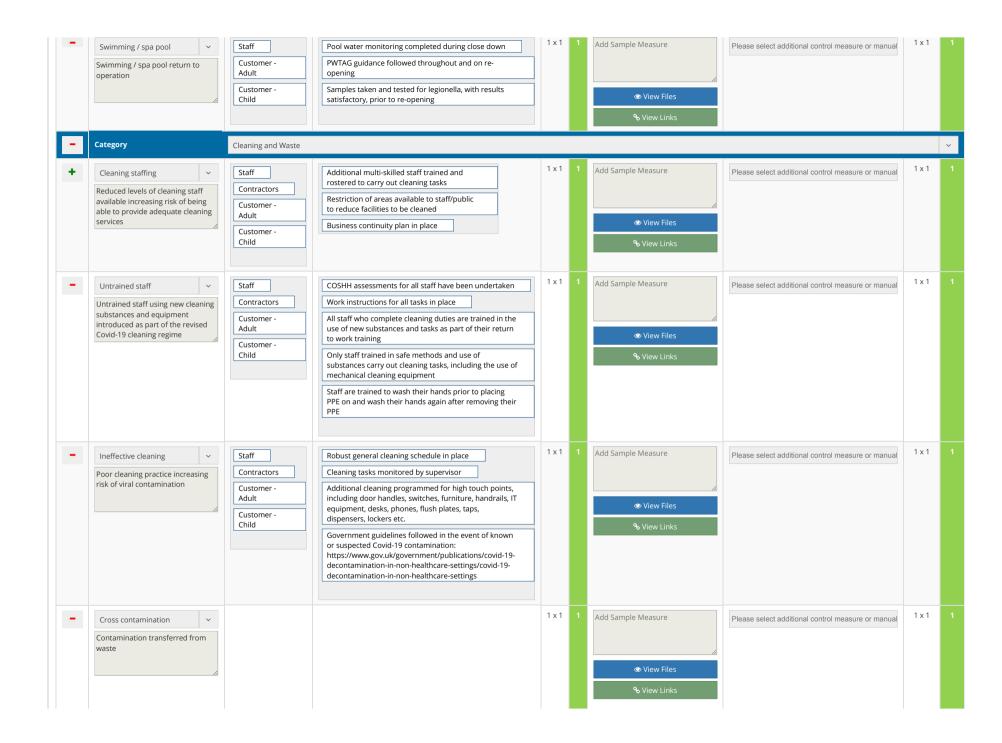

elephones, radios and PA controls are sanitised on staff changeover and immediately after another member of staff touches them

Regular cleaning of the Perspex screen takes place

Returned retail stock is isolated for 72 hours prior to placing back on display

Hire equipment is sanitised between use / reissue

Staff receiving back hire equipment wash / sanitise their hands immediately after handling it

Contractors and visitors are signed in/out by receptionists

Contractors are provided with guidelines and any rules related to Covid-19 arrangements in advance of their attendance

Any visitor passes an keys that are handed out to contractors are sanitised upon return

Category

Social Distancing and Preventing the Spread of Covid-19 - Circulation Areas and Seating/Spectator Areas

















STITCH - RA © 2020