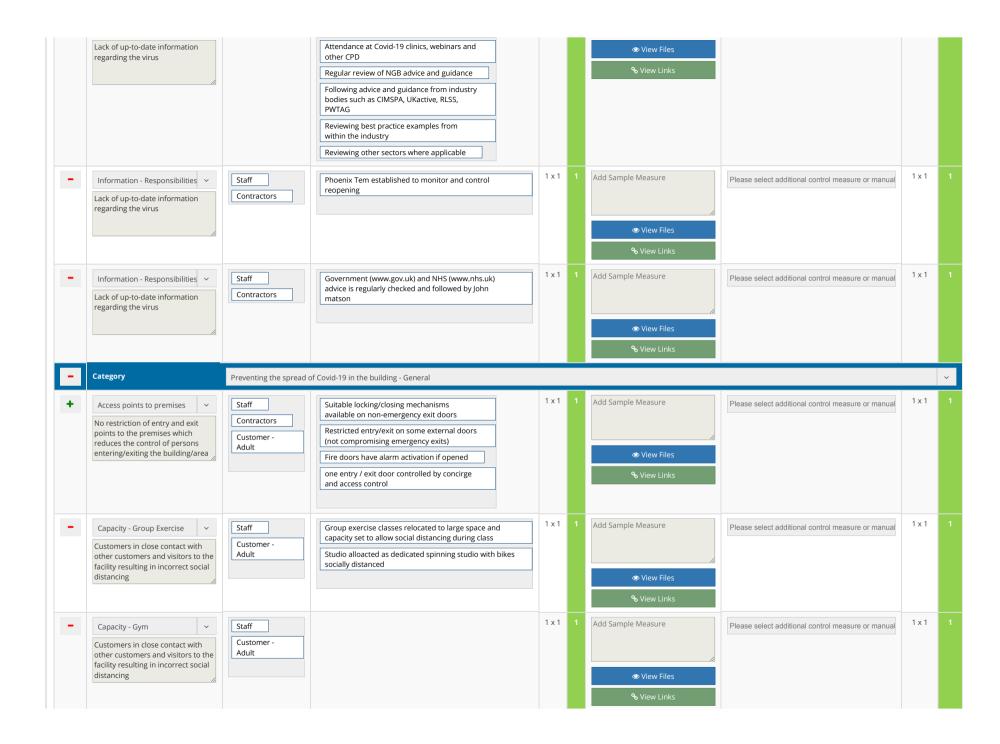

Category

Social Distancing and Preventing the Spread of Covid-19 - Circulation Areas and Seating/Spectator Areas

STITCH - RA © 2020