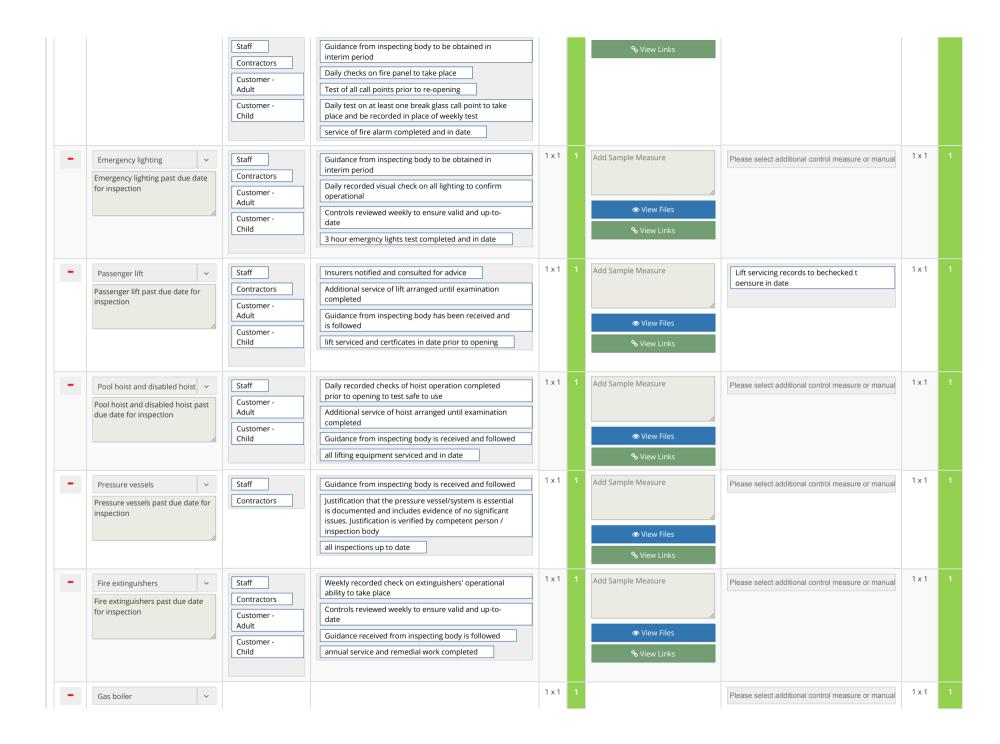

s, telephones, radios and PA controls are sanitised on staff changeover and immediately after another member of staff touches them

Regular cleaning of the Perspex screen takes place

Returned retail stock is isolated for 72 hours prior to placing back on display

Hire equipment is sanitised between use / reissue

Staff receiving back hire equipment wash / sanitise their hands immediately after handling it

Contractors and visitors are signed in/out by receptionists

Contractors are provided with guidelines and any rules related to Covid-19 arrangements in advance of their attendance

Any visitor passes an keys that are handed out to contractors are sanitised upon return

Category

Social Distancing and Preventing the Spread of Covid-19 - Circulation Areas and Seating/Spectator Areas

















STITCH - RA © 2020