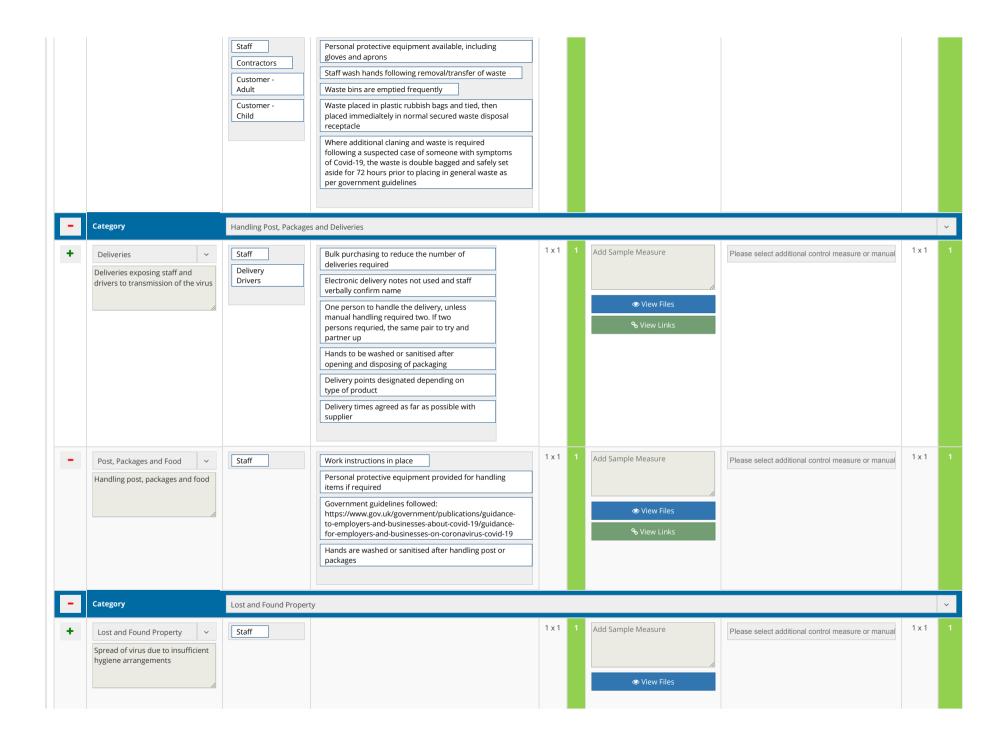

ephones, radios and PA controls are sanitised on staff changeover and immediately after another member of staff touches them

Regular cleaning of the Perspex screen takes place

Returned retail stock is isolated for 72 hours prior to placing back on display

Hire equipment is sanitised between use / reissue

Staff receiving back hire equipment wash / sanitise their hands immediately after handling it

Contractors and visitors are signed in/out by receptionists

Contractors are provided with guidelines and any rules related to Covid-19 arrangements in advance of their attendance

Any visitor passes an keys that are handed out to contractors are sanitised upon return

Category

Social Distancing and Preventing the Spread of Covid-19 - Circulation Areas and Seating/Spectator Areas

















STITCH - RA © 2020