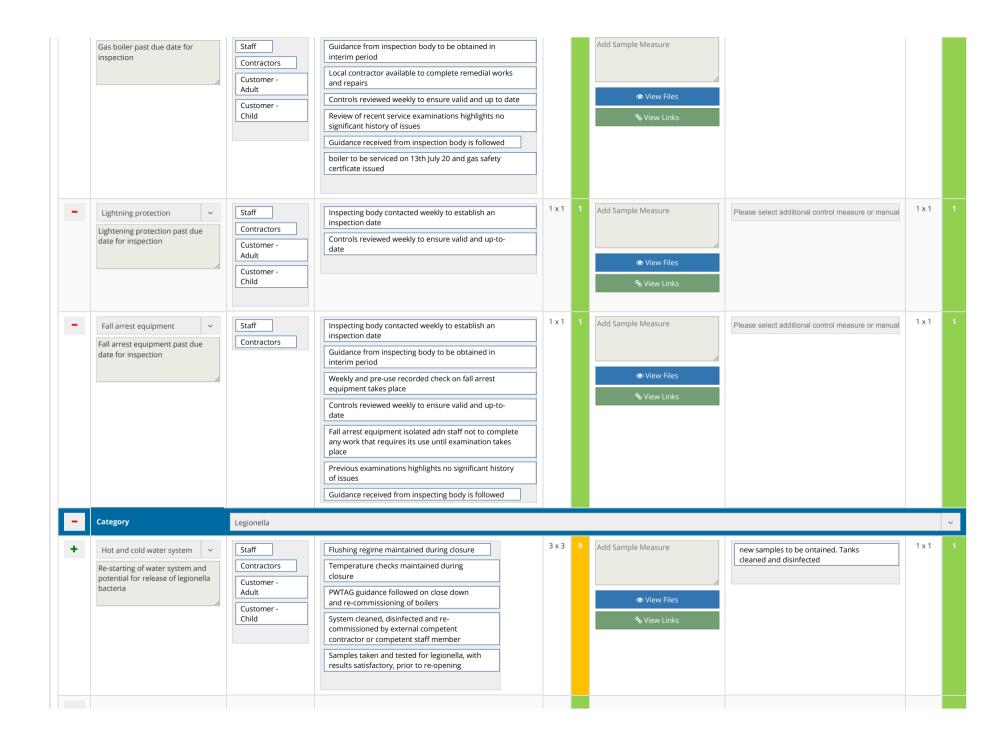

telephones, radios and PA controls are sanitised on staff changeover and immediately after another member of staff touches them

Regular cleaning of the Perspex screen takes place

Returned retail stock is isolated for 72 hours prior to placing back on display

Hire equipment is sanitised between use / reissue

Staff receiving back hire equipment wash / sanitise their hands immediately after handling it

Contractors and visitors are signed in/out by receptionists

Contractors are provided with guidelines and any rules related to Covid-19 arrangements in advance of their attendance

Any visitor passes an keys that are handed out to contractors are sanitised upon return

Category

Social Distancing and Preventing the Spread of Covid-19 - Circulation Areas and Seating/Spectator Areas

















STITCH - RA © 2020