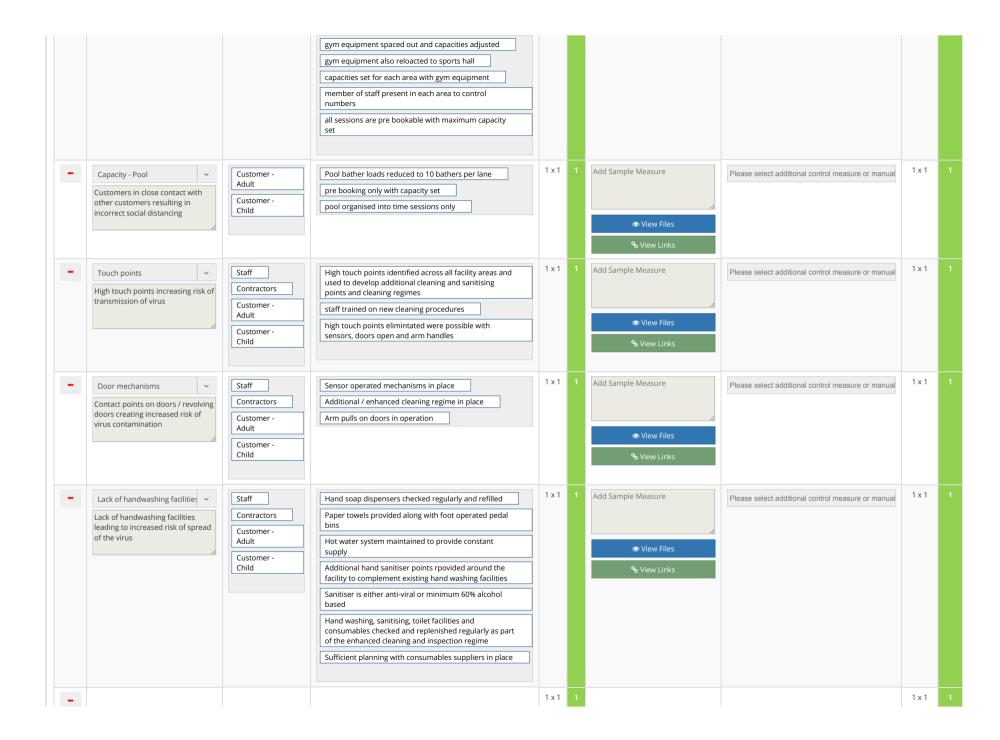

Category

Social Distancing and Preventing the Spread of Covid-19 - Circulation Areas and Seating/Spectator Areas

STITCH - RA © 2020