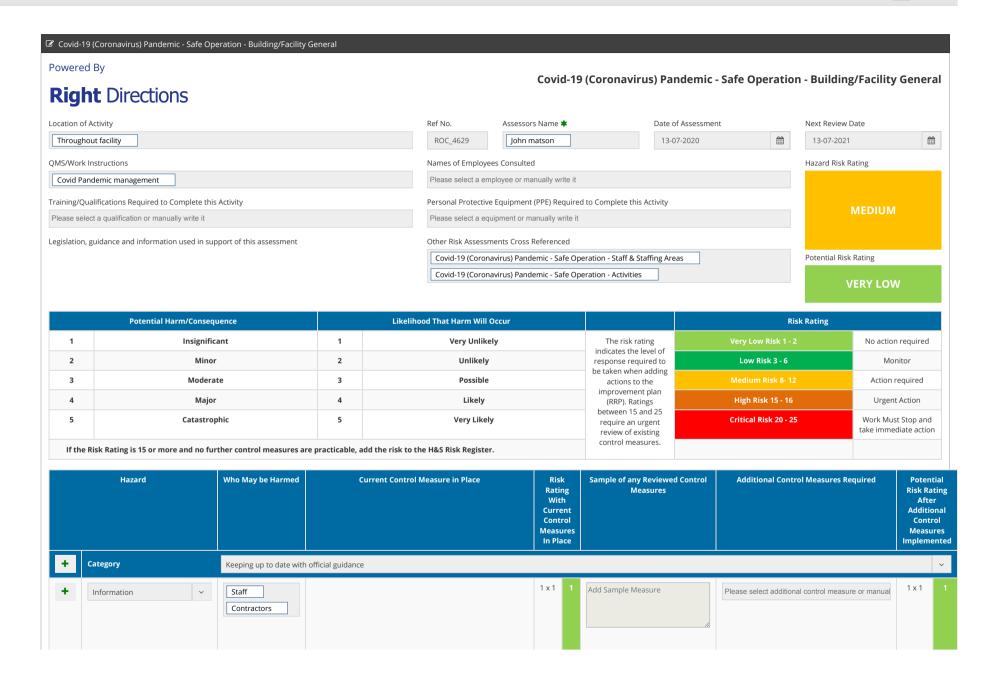

The flooring is marked at 2m intervals to encourage social distancing

Sanitiser stations are positioned in reception for customers

Staff check sanitiser levels regularly

Perspex screens are fitted to reception desks to help maintain social distancing

Reception desks are extended where it is not possible for reception staff to maintain 2m distance with one another (where more than one receptionist is needed, unless able to work back to back)

Only one receptionist is situated at reception where desks cannot be extended and where 2m distance cannot be maintained

Floor marking indicate where customers should stand at reception

Receptionists wear gloves (not advised by government)

Hand sanitiser is available to receptionists to be used if having to handle cash

Card payments and contactless is strongly encouraged

Card payment machines are sanitised frequently

Customers are encouraged to book online

Tills/touchscreens are sanitised on staff changeover

Desks, telephones, radios and PA controls are sanitised on staff changeover and immediately after another member of staff touches them

Regular cleaning of the Perspex screen takes place

Returned retail stock is isolated for 72 hours prior to placing back on display

Hire equipment is sanitised between use / reissue

Staff receiving back hire equipment wash / sanitise their hands immediately after handling it

Contractors and visitors are signed in/out by receptionists

Contractors are provided with guidelines and any rules related to Covid-19 arrangements in advance of their attendance

Any visitor passes an keys that are handed out to contractors are sanitised upon return