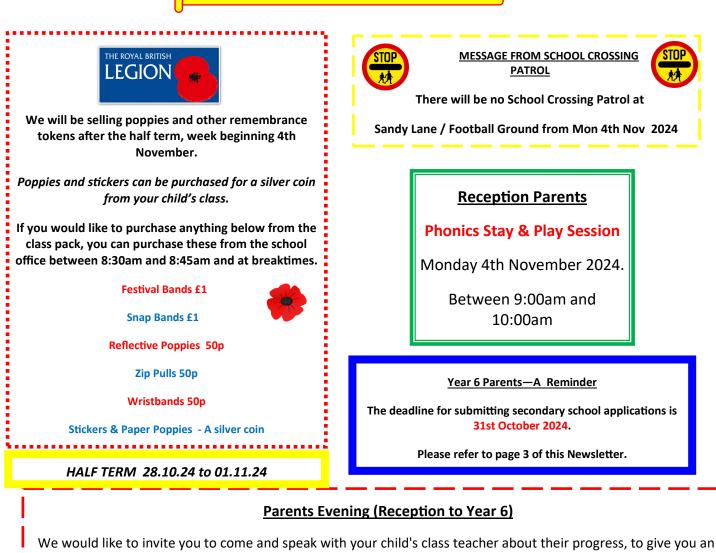

# 25th October 2024

New This Week:

opportunity to ask any questions that you may have and to look at your child's work.

Tuesday 12th November 3:30pm to 4:30pm

Wednesday 13th November 3:30pm to 6:00pm

Thursday 14th November 3:30pm to 4:30pm

Appointments are open from 4:00pm on Friday 18th November. Please follow the *user guide attached* to make an appointment or come to the office any day from 3:00pm and someone will help you to make an appointment.

#### Parents Evening (Nursery)

Appointments can be made directly with Miss Gartside and will be held straight after the Nursery session.

#### Friday 15th November 2024

We invite all children to attend school in non-uniform with a £1 donation to go towards the cause. Pudsey attire is not required but it would be great if children can wear something yellow or spotty. We will also be selling Pudsey biscuits for 50p each during break

#### Friday 22nd November 2024

10:45am to 11:45am

All parents and carers are welcome

.........

| Dates for the diary |                                       |                     |
|---------------------|---------------------------------------|---------------------|
| DATE                | <u>EVENT</u>                          | <u>TIME</u>         |
| 28/10 to 01/11      | Half Term Holidays                    |                     |
| 04/11/24            | Phonics Stay and Play Session-Nursery | 9:00am to 10:00     |
| 12/11/24            | Parents' Evening                      | 3:30 pm to 4:30pm   |
| 13/11/24            | Parents' Evening                      | 3:30pm to 6:00pm    |
| 14/11/24            | Parents' Evening                      | 3:30pm to 4:30pm    |
| 15/11/24            | Children In Need Day                  | During School Hours |
| 22/11/24            | Nursery Stay and Play Session         | 10:45am to 11:45am  |

#### Secondary School Applications for September 2025 – Year 6 Children

This is the timetable which shows the important dates you need to know about when applying for a secondary school place for your Year 6 child. This is done via the Rochdale Council Website, please copy and paste this link into your internet browser to apply for a place: