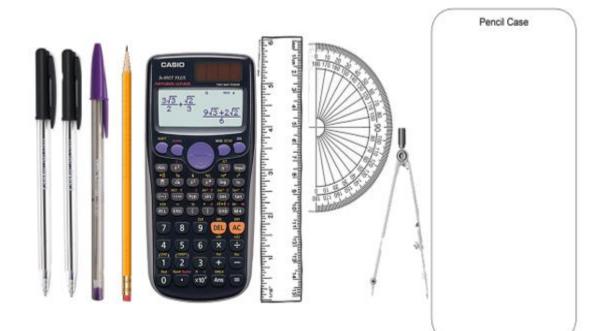

## A pencil case containing:

- Pens (Blue or Black ONLY)
- Purple Pen for DIRT tasks
- Pencils
- Ruler
- Eraser
- Sharpener
- Pencil Crayons or Felt Tip Pens

## In addition, for Mathematics:

- A Calculator
- A pair of Compasses
- A Protractor