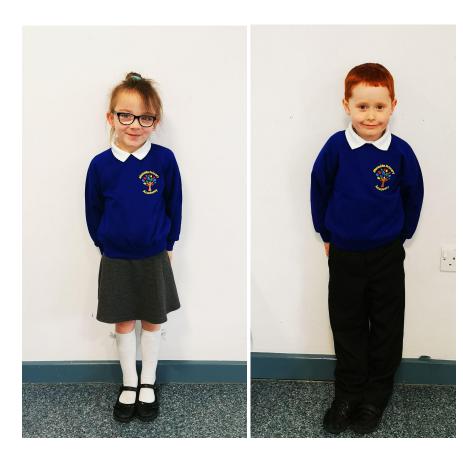

## **Daily school wear**

For both boys and girls a white polo shirt and school jumper should be worn

Dark grey, skirts, pinafores or trousers should be worn.

Plain white or grey socks, or plain tights.

Plain black school shoes should be worn.

These items/item choices are all required.

The jumper is the only branded item that is required. This can be purchased from school or First Class Kids, Highfield Rd.

The other items are not branded and can be purchased at your choice of retailer.