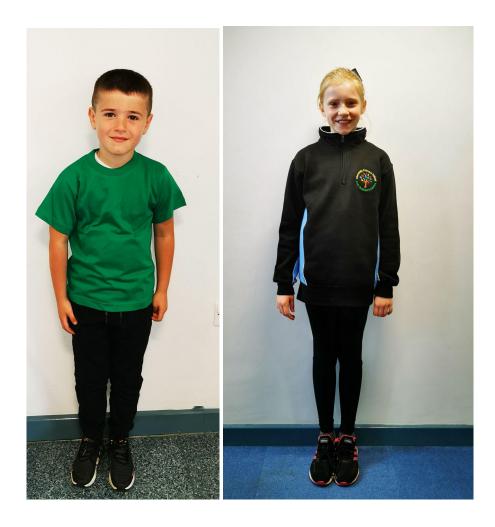

**PE wear**To be worn on PE days only.

Coloured T-shirt matching house colour.

Mereside sports jumper.

Plain black pants - leggings or joggers.

Plain black pumps or trainers.

The sports jumper is the only branded item that is required. This can be purchased from school only. Upon admission to school all children will receive a free sports jumper.

The other items are not branded and can be purchased at your choice of retailer.