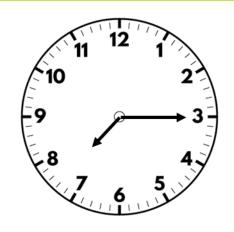

What is  $10 \times 7$ ?

Work out 90 ÷ 10

What is seven multiplied by one?

Find the perimeter of the rectangle.

What is  $10 \times 7$ ?

Work out 90 ÷ 10

What is seven multiplied by one? 7

Find the perimeter of the rectangle. 30 cm