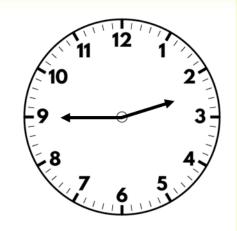

What is  $10 \times 7$ ?



Work out 90 ÷ 10

What is seven multiplied by one?

Find the perimeter of the rectangle.







What is  $10 \times 7$ ?



Work out 90 ÷ 10

What is seven multiplied by one? 7

Find the perimeter of the rectangle. 30 cm







Work out  $11 \times 7$ 



What is  $63 \div 7$ ?

What is nine multiplied by zero?

Find the perimeter of the square.







Work out  $11 \times 7$  77



What is  $63 \div 7$ ?

What is nine multiplied by zero? 0

Find the perimeter of the square. 16 cm







What is  $3 \times 12$ ?



Find  $36 \div 6$ 

Six divided by six is equal to?

Find the sum of 3,482 and 1,563







2) Find  $36 \div 6$ 

3) Six divided by six is equal to?

4) Find the sum of 3,482 and 1,563 5,045





Work out  $3 \times 3 \times 4$ 



What is nine multiplied by eight?

3)  $12 \div 1$  is equal to?

Work out 3,924 — 1,451





Work out  $3 \times 3 \times 4$  36



What is nine multiplied by eight? 72

 $12 \div 1$  is equal to? 12

Work out 3,924 — 1,451 2,473





Complete the factors of 15

What is  $7 \times 3$ ?

Work out fifty-four divided by six

9 kilometres =\_\_\_\_ metres





- Complete the factors of 15
  1, 3, <u>5</u>, <u>15</u>
- 2) What is  $7 \times 3$ ?



3) Work out fifty-four divided by six 9

4) 9 kilometres = 9,000 metres