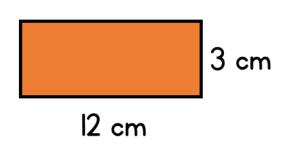

What is  $10 \times 7$ ?

Work out 90 ÷ 10

What is seven multiplied by one?

Find the perimeter of the rectangle.

What is  $10 \times 7$ ?

Work out 90 ÷ 10

What is seven multiplied by one? 7

Find the perimeter of the rectangle. 30 cm