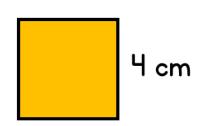

What is  $10 \times 7$ ?

Work out 90 ÷ 10

What is seven multiplied by one?

Find the perimeter of the rectangle.

What is  $10 \times 7$ ?

Work out 90 ÷ 10

What is seven multiplied by one? 7

Find the perimeter of the rectangle. 30 cm