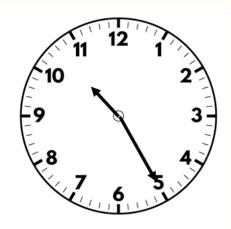

What is  $10 \times 7$ ?



Work out 90 ÷ 10

What is seven multiplied by one?

Find the perimeter of the rectangle.







What is  $10 \times 7$ ?



Work out 90 ÷ 10

What is seven multiplied by one? 7

Find the perimeter of the rectangle. 30 cm







Work out  $11 \times 7$ 



What is  $63 \div 7$ ?

What is nine multiplied by zero?

Find the perimeter of the square.







Work out  $11 \times 7$  77



What is  $63 \div 7$ ?

What is nine multiplied by zero? 0

Find the perimeter of the square. 16 cm







What is  $3 \times 12$ ?



Find  $36 \div 6$ 

Six divided by six is equal to?

Find the sum of 3,482 and 1,563







2) Find  $36 \div 6$ 

3) Six divided by six is equal to?

4) Find the sum of 3,482 and 1,563 5,045





Work out  $3 \times 3 \times 4$ 



What is nine multiplied by eight?

3)  $12 \div 1$  is equal to?

Work out 3,924 — 1,451





Work out  $3 \times 3 \times 4$  36



What is nine multiplied by eight? 72

 $12 \div 1$  is equal to? 12

Work out 3,924 — 1,451 2,473





Complete the factors of 15

What is  $7 \times 3$ ?

Work out fi