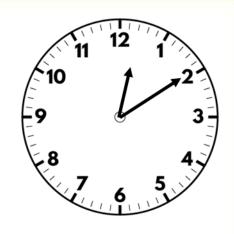

What is  $10 \times 7$ ?



Work out 90 ÷ 10

What is seven multiplied by one?

Find the perimeter of the rectangle.







What is  $10 \times 7$ ?



Work out 90 ÷ 10

What is seven multiplied by one? 7

Find the perimeter of the rectangle. 30 cm







Work out  $11 \times 7$ 



What is  $63 \div 7$ ?

What is nine multiplied by zero?

Find the perimeter of the square.







Work out  $11 \times 7$  77



What is  $63 \div 7$ ?

What is nine multiplied by zero? 0

Find the perimeter of the square. 16 cm







What is  $3 \times 12$ ?



Find  $36 \div 6$ 

Six divided by six is equal to?

Find the sum of 3,482 and 1,563







2) Find  $36 \div 6$ 

3) Six divided by six is equal to?

4) Find the sum of 3,482 and 1,563 5,045





Work out  $3 \times 3 \times 4$ 



What is nine multiplied by eight?

3)  $12 \div 1$  is equal to?

Work out 3,924 — 1,451





Work out  $3 \times 3 \times 4$  36



What is nine multiplied by eight? 72

 $12 \div 1$  is equal to? 12

Work out 3,924 — 1,451 2,473





Complete the factors of 15

What is  $7 \times 3$ ?

Work out fifty-four divided by six

9 kilometres =\_\_\_\_ metres





- Complete the factors of 15
  1, 3, <u>5</u>, <u>15</u>
- 2) What is  $7 \times 3$ ?



3) Work out fifty-four divided by six 9

4) 9 kilometres = 9,000 metres