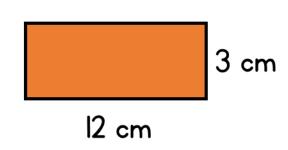

What is  $10 \times 7$ ?

Work out 90 ÷ 10

What is seven multiplied by one?

Find the perimeter of the rectangle.

What is  $10 \times 7$ ?

Work out 90 ÷ 10

What is seven multiplied by one? 7

Find the perimeter of the rectangle. 30 cm