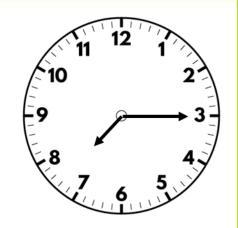

What is  $10 \times 7$ ?

Work out 90 ÷ 10

What is seven multiplied by one?

Find the perimeter of the rectangle.

What is  $10 \times 7$ ?

Work out 90 ÷ 10

What is seven multiplied by one? 7

Find the perimeter of the rectangle. 30 cm