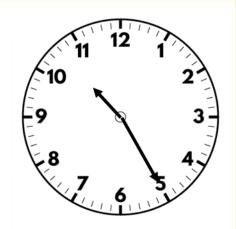

What is  $10 \times 7$ ?



Work out 90 ÷ 10

What is seven multiplied by one?

Find the perimeter of the rectangle.







What is  $10 \times 7$ ?



Work out 90 ÷ 10

What is seven multiplied by one? 7

Find the perimeter of the rectangle. 30 cm







Work out  $11 \times 7$ 



What is  $63 \div 7$ ?

What is nine multiplied by zero?

Find the perimeter of the square.







Work out  $11 \times 7$  77



What is  $63 \div 7$ ?

What is nine multiplied by zero? 0

Find the perimeter of the square. 16 cm







What is  $3 \times 12$ ?



Find  $36 \div 6$ 

Six divided by six is equal to?

Find the sum of 3,482 and 1,563







2) Find  $36 \div 6$ 

3) Six divided by six is equal to?

4) Find the sum of 3,482 and 1,563 5,045





Work out  $3 \times 3 \times 4$ 



What is nine multiplied by eight?

3)  $12 \div 1$  is equal to?

Work out 3,924 — 1,451





Work out  $3 \times 3 \times 4$  36



What is nine multiplied by eight? 72

 $12 \div 1$  is equal to? 12

Work out 3,924 — 1,451 2,473





Complete the factors of 15

What is  $7 \times 3$ ?

Work out fifty-four divided by six

9 kilometres =\_\_\_\_ metres





- Complete the factors of 15
  1, 3, <u>5</u>, <u>15</u>
- 2) What is