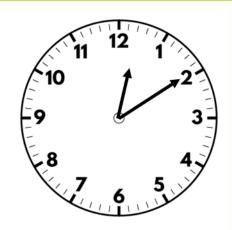

What is  $10 \times 7$ ?



Work out 90 ÷ 10

What is seven multiplied by one?

Find the perimeter of the rectangle.







What is  $10 \times 7$ ?



Work out 90 ÷ 10

What is seven multiplied by one? 7

Find the perimeter of the rectangle. 30 cm







Work out  $11 \times 7$ 



What is  $63 \div 7$ ?

What is nine multiplied by zero?

Find the perimeter of the square.







Work out  $11 \times 7$  77



What is  $63 \div 7$ ?

What is nine multiplied by zero? 0

Find the perimeter of the square. 16 cm







What is  $3 \times 12$ ?



Find  $36 \div 6$ 

Six divided by six is equal to?

Find the sum of 3,482 and 1,563







2) Find  $36 \div 6$ 

3) Six divided by six is equal to?

4) Find the sum of 3,482 and 1,563 5,045





Work out  $3 \times 3 \times 4$ 



What is nine multiplied by eight?

3)  $12 \div 1$  is equal to?

Work out 3,924 — 1,451





Work out  $3 \times 3 \times 4$  36



What is nine multiplied by eight? 72

 $12 \div 1$  is equal to? 12

Work out 3,924 — 1,451 2,473





Complete the factors of 15

What is  $7 \times 3$ ?

Work out fifty-four divided by six

9 kilometres =\_\_\_\_ metres





- Complete the factors of 15
  1, 3, <u>5</u>, <u>15</u>
- 2) What is  $7 \times 3$ ?



3) Work out fifty-four divided by six 9

4) 9 kilometres = 9,000 metres