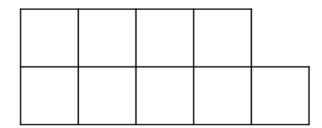

What is the area of the shape? Give your answer in squares.

- 3) Multiply 26 by 4
- 4) Round 3,456 to the nearest 100

What is the area of the shape? Give your answer in squares.

9 squares

3,500 4) Round 3,456 to the nearest 100