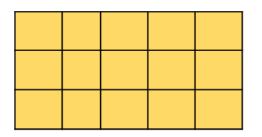

I) Find the area of the rectangle.

4) What is the sum of 1,386 and 299?

I) Find the area of the rectangle.

12 squares

2) Calculate  $372 \div 3$ 

124

3) What is  $37 \times 5$ ? 185

4) What is the sum of 1,386 and 299? 1,685