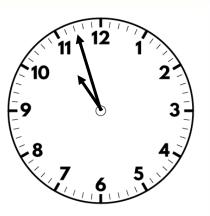

- 1) Calculate  $5 \times 12$
- 2) Divide 69 by 3
- 3) Find the product of 3, 4 and 5
- 4) A laptop costs £4,000A record player costs £472 less than a laptop.How much does a record player cost?

1) Calculate  $5 \times 12$  60

- 2) Divide 69 by 3 23
- 3) Find the product of 3, 4 and 5 60
- 4) A laptop costs £4,000
  A record player costs £472 less than a laptop.
  How much does a record player cost? £3,528

Which shape has the largest area?