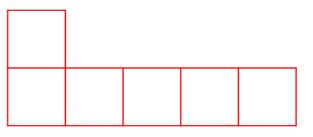

I) Find the area of the rectangle.

4) What is the sum of 1,386 and 299?

I) Find the area of the rectangle.

12 squares

2) Calculate  $372 \div 3$ 

124

3) What is  $37 \times 5$ ? 185

4) What is the sum of 1,386 and 299? 1,685