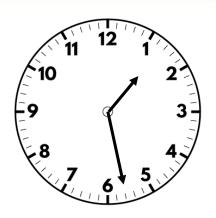

- 1) Calculate  $5 \times 12$
- 2) Divide 69 by 3
- 3) Find the product of 3, 4 and 5
- 4) A laptop costs £4,000A record player costs £472 less than a laptop.How much does a record player cost?

1) Calculate  $5 \times 12$  60

- 2) Divide 69 by 3 23
- 3) Find the product of 3, 4 and 5 60
- 4) A laptop costs £4,000
  A record player costs £472 less than a laptop.
  How much does a record player cost? £3,528

Which shape has the largest area?