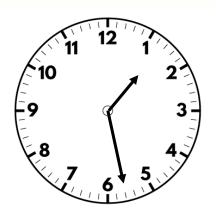

much does a record player cost?







1) Calculate  $5 \times 12$  60



- 2) Divide 69 by 3 23
- 3) Find the product of 3, 4 and 5 60
- 4) A laptop costs £4,000
  A record player costs £472 less than a laptop.
  How much does a record player cost? £3,528



Which shape has the largest area?



В



- 2) Divide 75 by 3
- 3) What are the factors of 14?
- 4) Write 27 in Roman Numerals.





Which shape has the largest area?



B

B



- 25 2) Divide 75 by 3
- 1, 2, 7, 14 3) What are the factors of 14?
- 4) Write 27 in Roman Numerals. XXVII





What is the area of the shape? Give your answer in squares.





- 3) Multiply 26 by 4
- 4) Round 3,456 to the nearest 100







What is the area of the shape? Give your answer in squares.



9 squares





3,500 4) Round 3,456 to the nearest 100





I) Find the area of the rectangle.







4) What is the sum of 1,386 and 299?





I) Find the area of the rectangle.



12 squares



2) Calculate  $372 \div 3$ 

124

3) What is  $37 \times 5$ ? 185

4) What is the sum of 1,386 and 299? 1,685



Draw a shape with an area of 6 squares.



- 2) Divide 945 by 8
- 3) Find the product of 420 and 5
- 4) What is the value of the digit 5 in 3,452?





1) Draw a shape with an area of 6 squares.







- 2) Divide 945 by 8 118 r l
- 3) Find the product of 420 and 5 2,100
- 4) What is the value of the digit 5 in 3,452? 50 or 5 tens