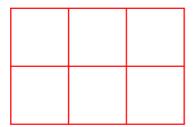

What is the area of the shape? Give your answer in squares.

- 3) Multiply 26 by 4
- 4) Round 3,456 to the nearest 100

What is the area of the shape? Give your answer in squares.

9 squares

3,500 4) Round 3,456 to the nearest 100