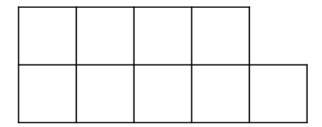

What is the area of the shape? Give your answer in squares.

- 3) Multiply 26 by 4
- 4) Round 3,456 to the nearest 100

What is the area of the shape? Give your answer in squares.

9 squares

3,500 4) Round 3,456 to the nearest 100