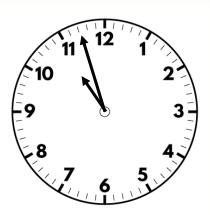

- 1) Calculate  $5 \times 12$
- 2) Divide 69 by 3
- 3) Find the product of 3, 4 and 5
- 4) A laptop costs £4,000A record player costs £472 less than a laptop.How much does a record player cost?

1) Calculate  $5 \times 12$  60

- 2) Divide 69 by 3 23
- 3) Find the product of 3, 4 and 5 60
- 4) A laptop costs £4,000
  A record player costs £472 less than a laptop.
  How much does a record player cost? £3,528

Which shape has the largest area?