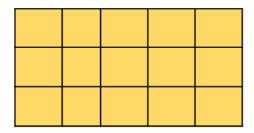

I) Find the area of the rectangle.

4) What is the sum of 1,386 and 299?

I) Find the area of the rectangle.

12 squares

2) Calculate  $372 \div 3$ 

124

3) What is  $37 \times 5$ ? 185

4) What is the sum of 1,386 and 299? 1,685