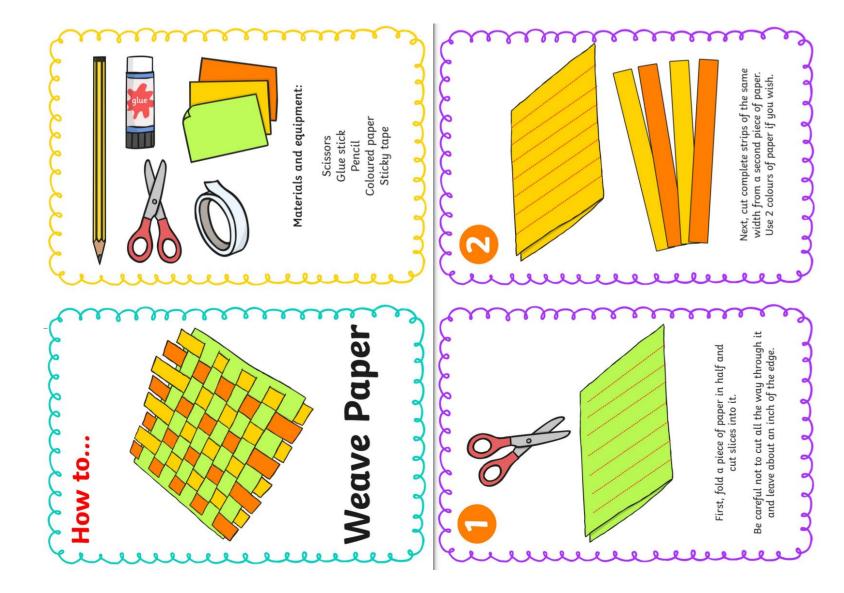

We hope you have a great half term and we look forward to seeing you ready for new adventures on Monday 28th February.

From The Class R Team <sup>(2)</sup>

| <u>Maths</u>                         | <u>Phonics</u>                                  | <u>Quest</u>                       | <u>PE</u>                   |  |
|--------------------------------------|-------------------------------------------------|------------------------------------|-----------------------------|--|
| Warm up your brain with some         | Congratulations on completing all               | Expressive Arts & Design:          | Get yourself moving by      |  |
| super subitising!                    | your Phase 3 sounds! Celebrate                  | Use the skills that you have been  | choosing one of Andy's Wild |  |
| https://www.youtube.com/watch?       | by showing your grown-ups how                   | learning in class to do some paper | Workouts here:              |  |
| v=PSIA-u_ABmU                        | many of the digraphs and                        | weaving. Try and follow the        | https://www.bbc.co.uk/ipla  |  |
|                                      | trigraphs in your new pack you                  | instructions below to create your  | yer/episodes/p06tmmvz/an    |  |
| Then watch the video of the days     | already know.                                   | own weaving like the ones in the   | <u>dys-wild-workouts</u>    |  |
| of the week song here:               |                                                 | picture.                           |                             |  |
| https://www.youtube.com/watch?       |                                                 |                                    |                             |  |
| <u>v=mXMofxtDPUQ</u>                 | Don't forget to abcdef                          |                                    | Or have a                   |  |
|                                      | read your book and practise your <b>ghijklm</b> |                                    | go at                       |  |
| Print out the activity below and see | and practise your                               |                                    | Cosmic                      |  |
| if you can cut and                   | tricky words too! nopqrst                       |                                    | Yoga                        |  |
| stick the days of the                | UVWXVZ                                          | 000000                             | here:                       |  |
| week in the correct 2 +              |                                                 |                                    | https://www.youtube.com/    |  |
| order.                               |                                                 |                                    | c/CosmicKidsYoga            |  |
| Л                                    |                                                 |                                    |                             |  |
|                                      |                                                 |                                    |                             |  |