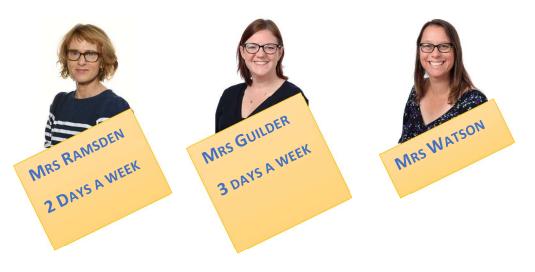

## Year 1 and 2 Transition





## THE ADULTS IN CLASS 2, NEXT YEAR, WILL BE:



## **CURRICULUM**

| Autumn (T1 and T2)                                                                                                                                                                       | Spring (T3 and T4)                                                                                                                                                                                                             | Summer (T5 and T6)                                                                                                                                                                               |
|-------------------------------------------------------------------------------------------------------------------------------------------------------------------------