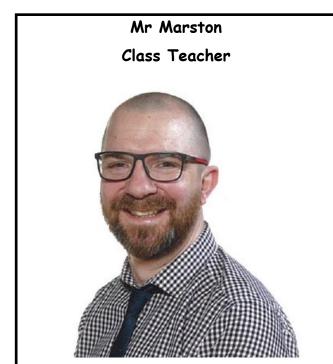

## Meet the adults in Reception that you will be with:

You will see Mr Marston on a Monday and Tuesday and then Mrs. Bax on a Wednesday, Thursday and Friday.

They have lots of great ideas and topics to teach you and they cannot wait to meet you.