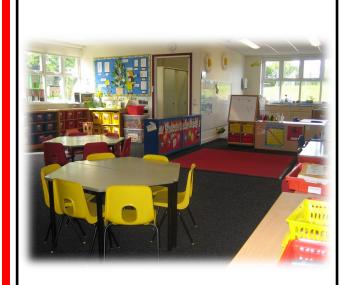

### Your classroom will look like this:

You have your own toilets

Your own outside area

The hall where you will eat your lunch