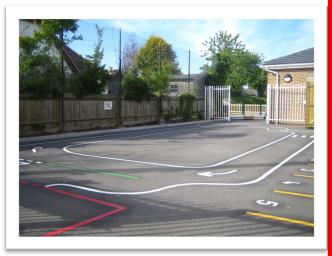

### Your classroom will look like this:

You have your own toilets

Your own outside area

The hall where you will eat your lunch