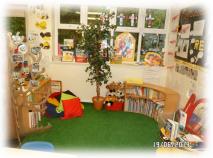

### Your classroom will look like this:

You have your own toilets

Your own outside area

The hall where you will eat your lunch