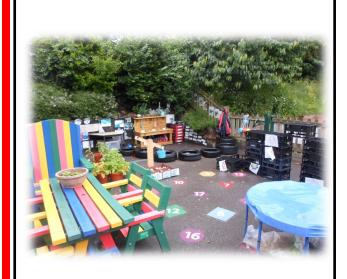

### Your classroom will look like this:

You have your own toilets

Your own outside area

The hall where you will eat your lunch