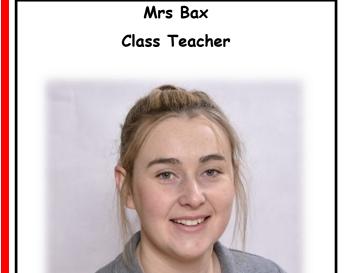

## Meet the adults in Reception that you will be with:

You will see Mr Marston on a Monday and Tuesday and then Mrs. Bax on a Wednesday, Thursday and Friday.

They have lots of great ideas and topics to teach you and they cannot wait to meet you.