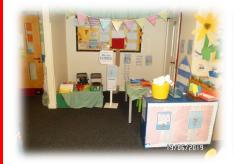

### Your classroom will look like this:

You have your own toilets

Your own outside area

The hall where you will eat your lunch