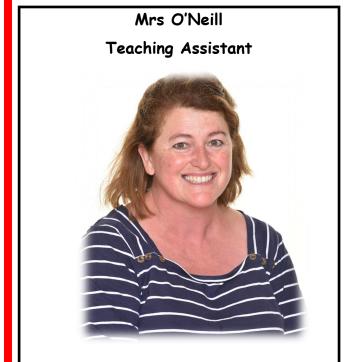

## Meet the adults in Reception that you will be with:

You will see Mr Marston on a Monday and Tuesday and then Mrs. Bax on a Wednesday, Thursday and Friday.

They have lots of great ideas and topics to teach you and they cannot wait to meet you.