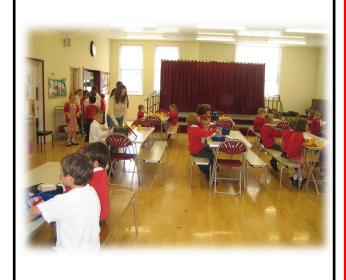

### Your classroom will look like this:

You have your own toilets

Your own outside area

The hall where you will eat your lunch