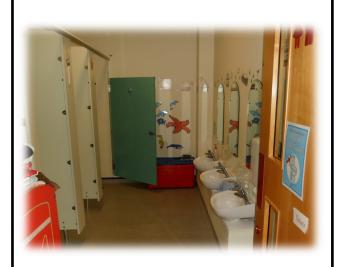

### Your classroom will look like this:

You have your own toilets

Your own outside area

The hall where you will eat your lunch