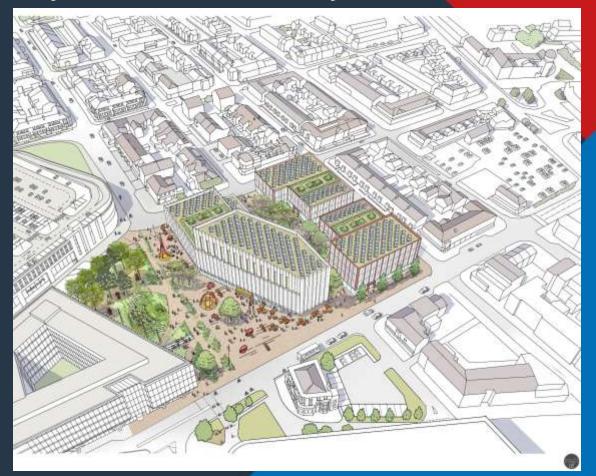

ckpool's £2bn Growth and Prosperity Programme 2024

Nick Gerrard,
Growth & Prosperity Programme Director
Blackpool Council

### 2017 -2024

a 7 year journey from vision to reality

£2bn Growth & Prosperity Programme

#### 3 main strands:

- Town Centre regeneration (Talbot Gateway)
- Extending the Tourism Season (Blackpool Central)
  - Jobs in Growth Sectors (Enterprise Zones)

#### **Talbot Gateway – Phasing Diagram**



#### **Talbot Gateway Phases 1 and 2**



#### Talbot Gateway Phase 2 - Holiday Inn & Marco New York Italian



#### **Talbot Gateway Phase 2 - Tram extension and retail units**



#### **Talbot Gateway - Civil Service Hub**



#### Talbot Gateway Phase 3 - Civil Service Hub



#### Talbot Gateway Phase 3 - Civil Service Hub



#### Talbot Gateway Phase 4 - Multiversity



#### **Abingdon Street Market**



#### **Abingdon Street Market**



#### Winter Gardens Conference and Exhibition Centre



#### Houndshill - Frasers opening



#### **Showtown Museum**



# **Showtown Museum**

#### The Backlot Cinema and Diner





#### The Backlot Cinema and Diner

#### The Edge – Incubation Space



#### **Blackpool Central**



#### Blackpool Central Enabling Phase – Multi Storey Car Park



#### **Blackpool Central Enabling Phase – Multi Storey Car Park**



#### **Blackpool Central**



#### **Blackpool Central – Courts Relocation**



#### **Blackpool Illuminations Rejuvenation**



#### Revoe Community Sports Village



#### **Indigo Hotel : Post Office**



#### **Blackpool Airport Enterprise Zone**



#### **Blackpool** Airport Enterprise Zone – Eastern Gate