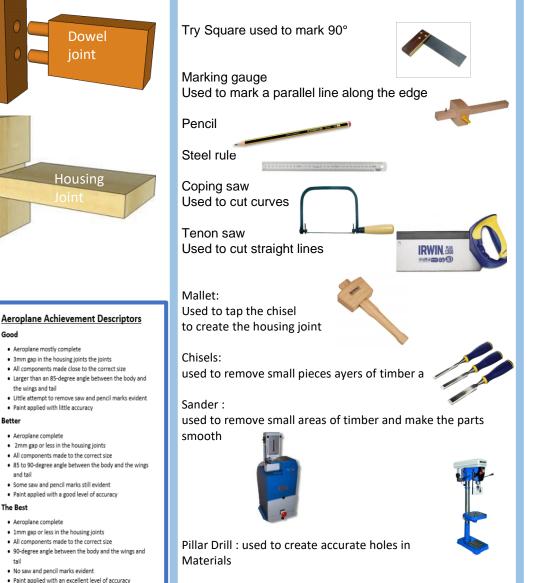

## **Tools and Equipment**

Her are the tools and equipment used to manufacture a timber plane: