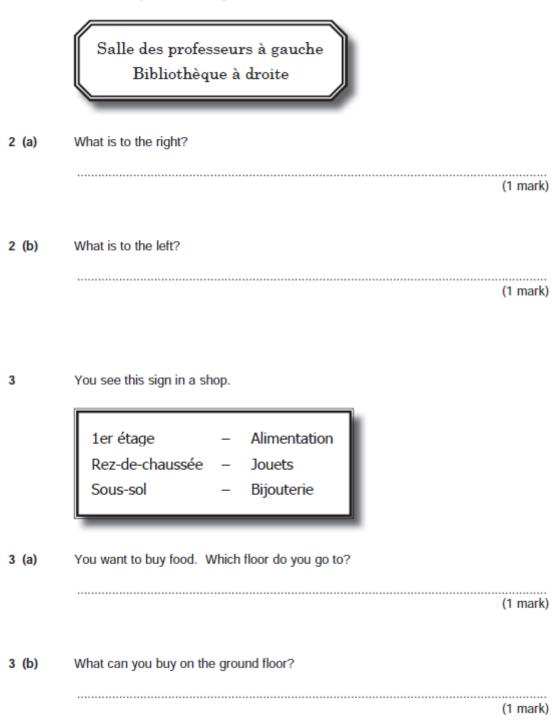

### Jan 12 F Q1-3

Signs

1 You see this offer in a shop window.

© Thinkstock

Which two days is the offer available?

| 1 | <br> |
|---|------|
| 2 | <br> |

(2 marks)

In a school you see this sign.

2

### June 10 F Q4

4 Shopping

| Α | La poste              |
|---|-----------------------|
| в | La boulangerie        |
| с | La bijouterie         |
| D | La boucherie          |
| E | Le marchand de fruits |
| F | La librairie          |
| G | La confiserie         |

Here is a shopping list. Where do you go for each item? Write the correct letter in each box.