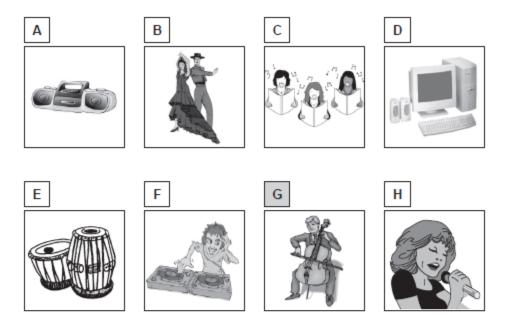

### June 11 F Q3

3 Music

These young people are discussing music in an internet chat room.

Match the statements to the pictures. Write the correct letter in each box.

# June 11 F Q3

| Q    | Key Idea | Accept | Mark | Reject/Notes |
|------|----------|--------|------|--------------|
| 3(a) | н        |        | 1    |              |

| Q    | Key Idea | Accept | Mark | Reject/Notes |
|------|----------|--------|------|--------------|
| 3(b) | В        |        | 1    |              |
| Q    | Key Idea | Accept | Mark | Reject/Notes |
| 3(c) | C        |        | 1    |              |

| Q    | Key Idea | Accept | Mark | Reject/Notes |
|------|----------|--------|------|--------------|
| 3(d) | E        |        | 1    |              |