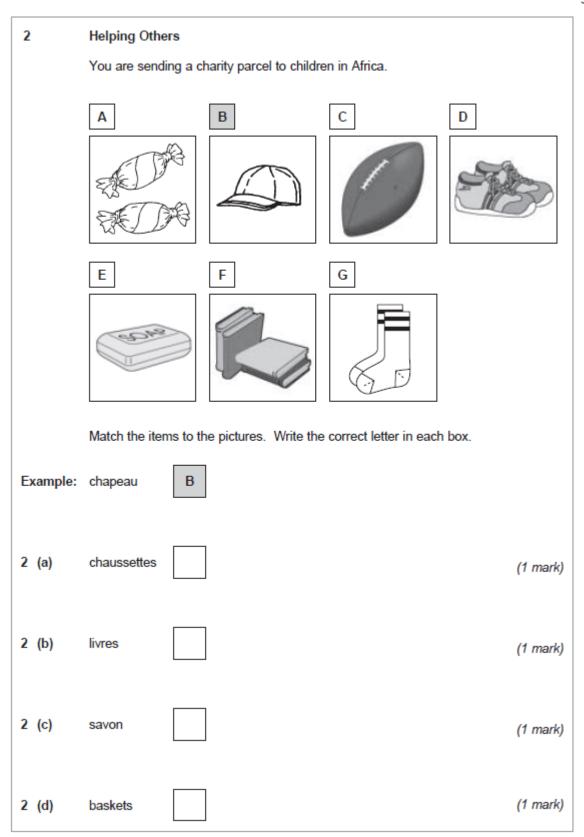

### Jan 12 F Q4

4 Free time

Match the hobbies to the pictures. Write the correct letter in each box.

### Jan 12 F Q4

| Q    | Key Idea | Accept | Mark | Reject/Notes |
|------|----------|--------|------|--------------|
| 4(a) | Α        |        | 1    |              |

| Q    | Key Idea | Accept | Mark | Reject/Notes |
|------|----------|--------|------|--------------|
| 4(b) | F        |        | 1    |              |

| Q    | Key Idea | Accept | Mark | Reject/Notes |
|------|----------|--------|------|--------------|
| 4(c) | G        |        | 1    |              |

| Q    | Key Idea | Accept | Mark | Reject/Notes |
|------|----------|--------|------|--------------|
| 4(d) | В        |        | 1    |              |