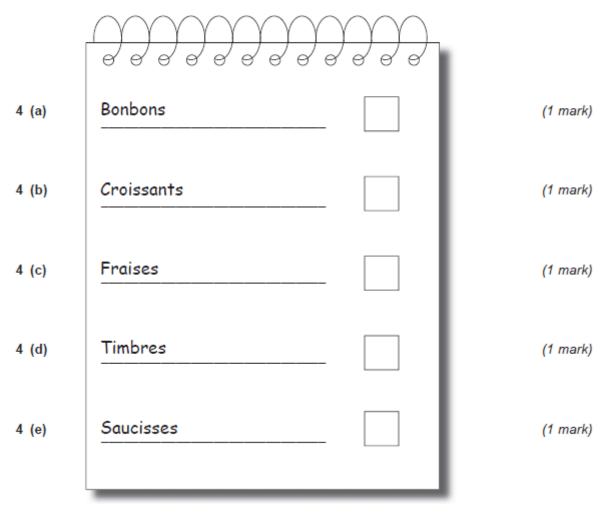

### June 10 F Q4

4 Shopping

| Α | La poste              |
|---|-----------------------|
| в | La boulangerie        |
| с | La bijouterie         |
| D | La boucherie          |
| E | Le marchand de fruits |
| F | La librairie          |
| G | La confiserie         |

Here is a shopping list. Where do you go for each item? Write the correct letter in each box.