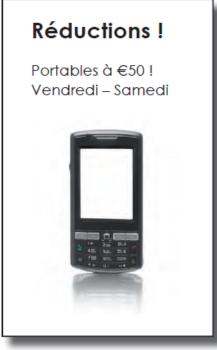

### Jan 12 F Q1-3

Signs

1 You see this offer in a shop window.

© Thinkstock

Which two days is the offer available?

| 1 | <br> |
|---|------|
| 2 | <br> |

(2 marks)

In a school you see this sign.

### Jan 12 F Q1-3

| Q | Key Idea | Accept | Mark | Reject/Notes     |
|---|----------|--------|------|------------------|
| 1 | Friday   |        | 2    | Any order        |
|   | Saturday |        |      | Any French words |