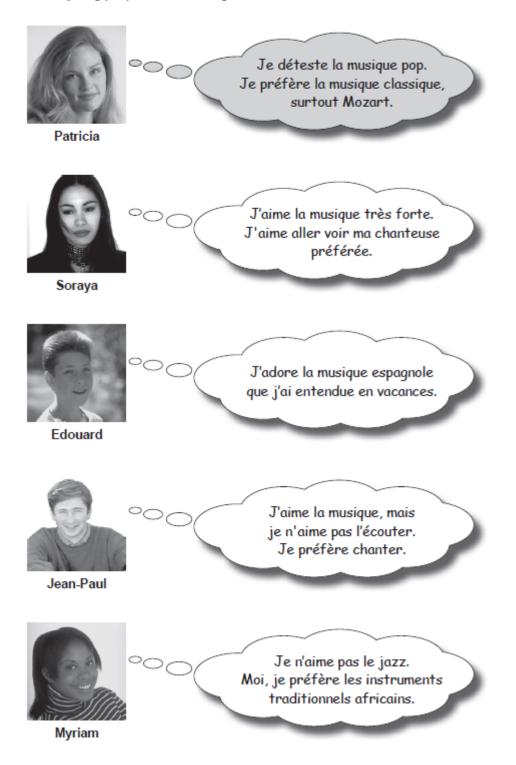

### June 11 F Q3

3 Music

These young people are discussing music in an internet chat room.

Match the statements to the pictures. Write the correct letter in each box.

# June 11 F Q3

| Q    | Key Idea | Accept | Mark | Reject/Notes |
|------|----------|--------|------|--------------|
| 3(a) | н        |        | 1    |              |

| Q    | Key Idea | Accept | Mark | Reject/Notes |
|------|----------|--------|------|--------------|
| 3(b) | В        |        | 1    |              |
| Q    | Key Idea | Accept | Mark | Reject/Notes |
| 3(c) | C        |        | 1    |              |

| Q    | Key Idea | Accept | Mark | Reject/Notes |
|------|----------|--------|------|--------------|
| 3(d) | E        |        | 1    |              |