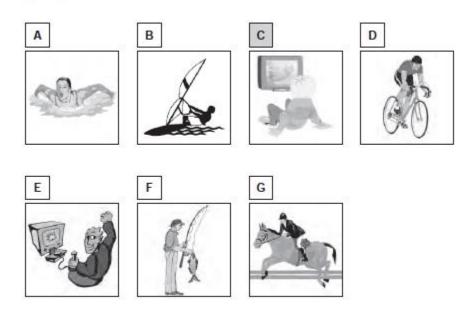

### Jan 12 F Q4

4 Free time

Match the hobbies to the pictures. Write the correct letter in each box.

### Jan 12 F Q4

| Q    | Key Idea | Accept | Mark | Reject/Notes |
|------|----------|--------|------|--------------|
| 4(a) | Α        |        | 1    |              |

| Q    | Key Idea | Accept | Mark | Reject/Notes |
|------|----------|--------|------|--------------|
| 4(b) | F        |        | 1    |              |

| Q    | Key Idea | Accept | Mark | Reject/Notes |
|------|----------|--------|------|--------------|
| 4(c) | G        |        | 1    |              |

| Q    | Key Idea | Accept | Mark | Reject/Notes |
|------|----------|--------|------|--------------|
| 4(d) | В        |        | 1    |              |