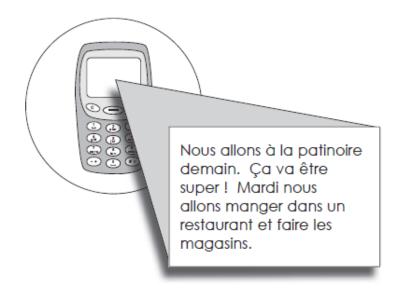

### June 12 F Q5

#### 5 A t

A text message

Your French penfriend sends this message.

Which activities does he mention?

| Α | Going to a swimming pool |
|---|--------------------------|
| в | Dancing                  |
| С | Going ice skating        |
| D | Shopping                 |
| E | Going to a party         |
| F | Eating out               |
| G | Reading magazines        |

Write the three correct letters in the boxes.

5

(3 marks)

### June 12 F Q5

| Q | Key Idea | Accept | Mark | Reject/Notes |
|---|----------|--------|------|--------------|
| 5 | CDF      |        | 3    | Any order    |