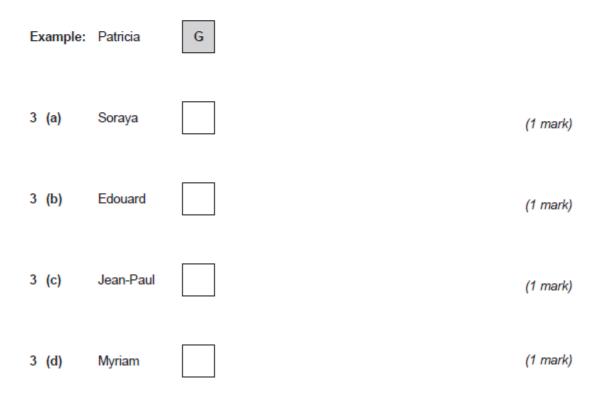

### <u>Free time activities</u> June 10 F Q5 / June 10 H Q3

Choose the correct activity. Write the letter in each box.

### <u>Free time activities</u> June 10 F Q5 / June 10 H Q3

| Q    | Key Idea | Accept | Mark | Reject/Notes |
|------|----------|--------|------|--------------|
| 5(a) | F        |        | 1    |              |

| Q    | Key Idea | Accept | Mark | Reject/Notes |
|------|----------|--------|------|--------------|
| 5(b) | E        |        | 1    |              |

| Q    | Key Idea | Accept | Mark | Reject/Notes |
|------|----------|--------|------|--------------|
| 5(c) | D        |        | 1    |              |

| Q    | Key Idea | Accept | Mark | Reject/Notes |
|------|----------|--------|------|--------------|
| 5(d) | А        |        | 1    |              |