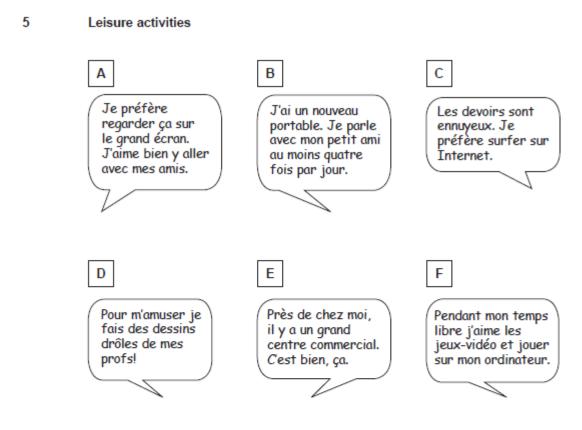

### <u>Free time activities</u> June 10 F Q5 / June 10 H Q3

Choose the correct activity. Write the letter in each box.

### <u>Free time activities</u> June 10 F Q5 / June 10 H Q3

| Q    | Key Idea | Accept | Mark | Reject/Notes |
|------|----------|--------|------|--------------|
| 5(a) | F        |        | 1    |              |

| Q    | Key Idea | Accept | Mark | Reject/Notes |
|------|----------|--------|------|--------------|
| 5(b) | E        |        | 1    |              |

| Q    | Key Idea | Accept | Mark | Reject/Notes |
|------|----------|--------|------|--------------|
| 5(c) | D        |        | 1    |              |

| Q    | Key Idea | Accept | Mark | Reject/Notes |
|------|----------|--------|------|--------------|
| 5(d) | А        |        | 1    |              |