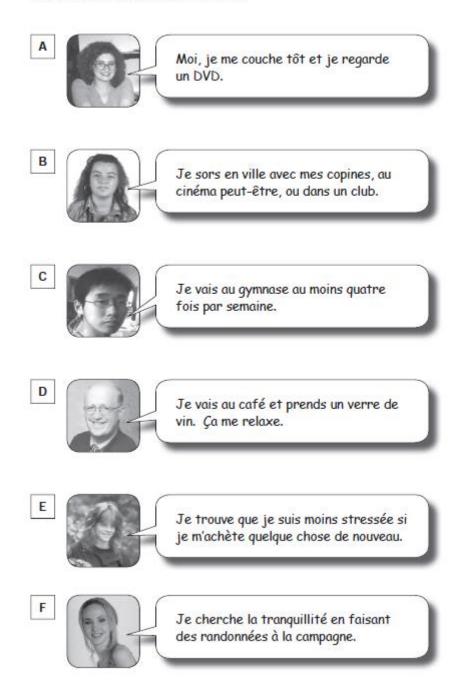

## Jan 12 F Q9 / Jan 12 H Q4

#### 9 Relieving stress

Read how these people cope with stress.

Who does the following? Write the correct letter in each box.

| 9 (a) | Goes shopping     | (1 mark) |
|-------|-------------------|----------|
| 9 (b) | Goes to bed early | (1 mark) |
| 9 (c) | Works out         | (1 mark) |
| 9 (d) | Goes cycling      | (1 mark) |
| 9 (e) | Goes walking      | (1 mark) |

### Jan 12 F Q9 / Jan 12 H Q4

| Q    | Key Idea | Accept | Mark | Reject/Notes |
|------|----------|--------|------|--------------|
| 9(a) | E        |        | 1    |              |

| Q    | Key Idea | Accept | Mark | Reject/Notes |
|------|----------|--------|------|--------------|
| 9(b) | Α        |        | 1    |              |

| Q    | Key Idea | Accept | Mark | Reject/Notes |
|------|----------|--------|------|--------------|
| 9(c) | С        |        | 1    |              |

| Q    | Key Idea | Accept | Mark | Reject/Notes |
|------|----------|--------|------|--------------|
| 9(d) | Н        |        | 1    |              |
|      |          |        |      |              |
| Q    | Key Idea | Accept | Mark | Reject/Notes |
| 9(e) | F        |        | 1    |              |