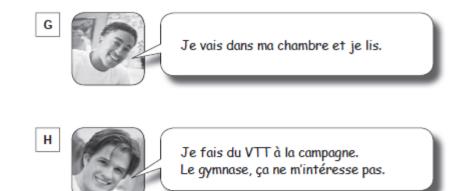

### June 11 F Q3

3 Music

These young people are discussing music in an internet chat room.

Match the statements to the pictures. Write the correct letter in each box.

# June 11 F Q3

| Q    | Key Idea | Accept | Mark | Reject/Notes |
|------|----------|--------|------|--------------|
| 3(a) | н        |        | 1    |              |

| Q    | Key Idea | Accept | Mark | Reject/Notes |
|------|----------|--------|------|--------------|
| 3(b) | В        |        | 1    |              |
| Q    | Key Idea | Accept | Mark | Reject/Notes |
| 3(c) | C        |        | 1    |              |