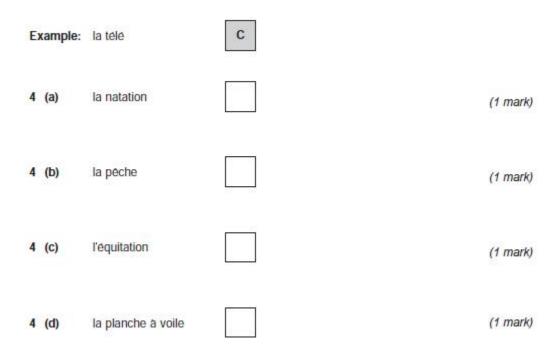

### Jan 12 F Q4

4 Free time

Match the hobbies to the pictures. Write the correct letter in each box.

### Jan 12 F Q4

| Q    | Key Idea | Accept | Mark | Reject/Notes |
|------|----------|--------|------|--------------|
| 4(a) | Α        |        | 1    |              |

| Q    | Key Idea | Accept | Mark | Reject/Notes |
|------|----------|--------|------|--------------|
| 4(b) | F        |        | 1    |              |

| Q    | Key Idea | Accept | Mark | Reject/Notes |
|------|----------|--------|------|--------------|
| 4(c) | G        |        | 1    |              |

| Q    | Key Idea | Accept | Mark | Reject/Notes |
|------|----------|--------|------|--------------|
| 4(d) | В        |        | 1    |              |