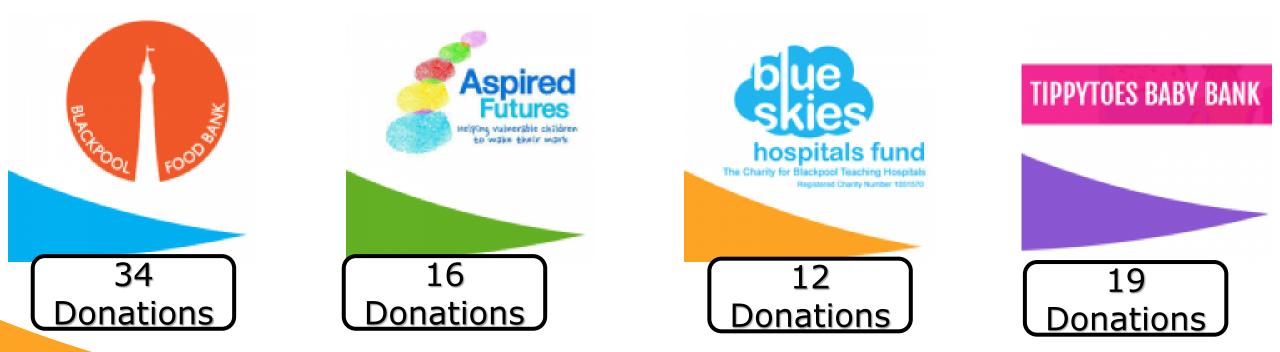

## Current Standings of the total crisp packets in weight! Orange = 600g Blue = 500g Green = 400g Purple = 200g

Please place your packets into the coloured bins outside the M Block Dining Room and in L Block Dining Room

https://www.youtube.com/watch?v=2bfhwRwghVA



As well as donating using your Ambition Points to your house charity ORANGE House continue their support to Blue Skies, If you can donate any spare change please pop it into the charity donations tins in classrooms!

It will help ensure every patient in hospital wakes up with a gift on Christmas morning!









Donate 25 Ambition points to your house for a 25p donation!

## HOUSE

Draw or send in a photo for this years Christmas Card Competition

Hand into your group tutor or e-mail your entry to R.Hegarty@montgomery.fcat.org.uk or send in your entry via Instagram @Monty House System



Coping



**Understand right** from wrong





Solving problems



Focus on the good things in life. Put on your **Positivity Glasses!** 



Find time for your interests



Calming down and making yourself feel better



Remember tomorrow is another day



Lean on others when necessary





You cannot just walk into Connect or Sexual Health Services at the moment

- You have to have an appointment and wear your face covering.
- You need to call 0300 1234 154 to book a telephone consultation.

The nurse will call