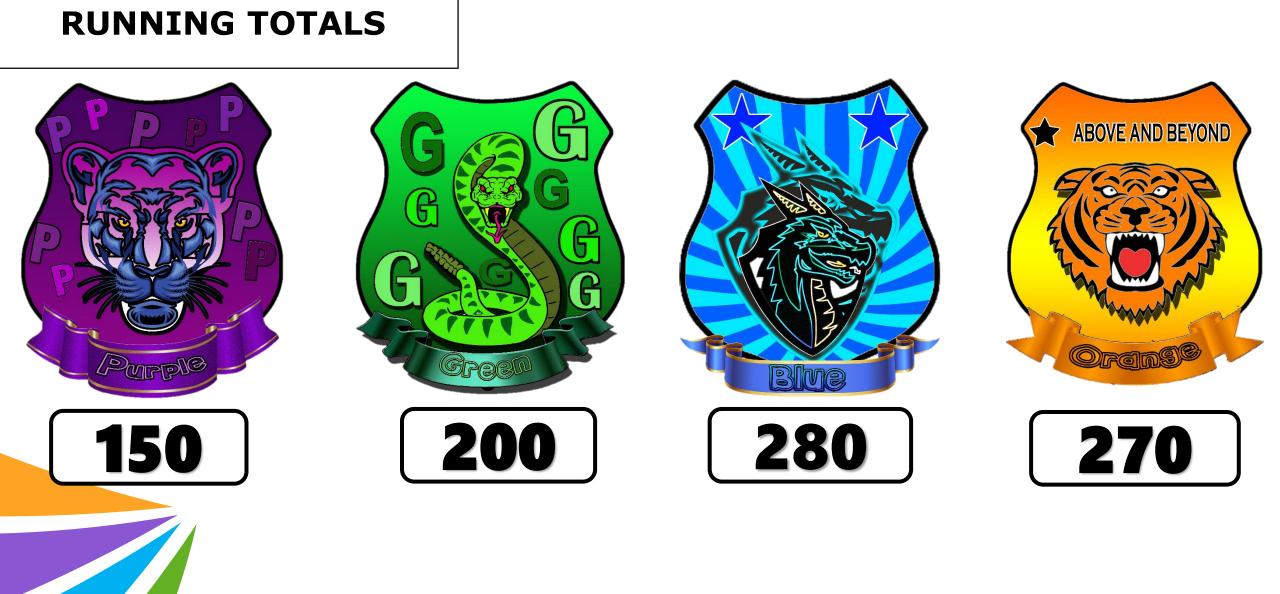

/



https://twitter.com/shsblackpool/



https://www.instagram.com/shsblackpool/





## This terms SMART tutor reward Download and use the ClassCharts App!

Use ClassCharts to see your homework, ambition points, behaviour points and spend your points in the reward store!

The tutor groups with the MOST CLASSCHARTS App Logins wins a breakfast! This weeks winners!

7B1 - 20 8B1 - 24 9A3 - 20 10A3 - 16 11A2 - 17



This is an email account run by the student leadership team to help Montgomery pupils. If you have any worries or concerns, please do not hesitate to send a Message to the email address. They will send a reply offering advice and support as soon as possible.'

The email address is <a href="mailto:studentsupport@montgomeryschool.co.uk">studentsupport@montgomeryschool.co.uk</a>