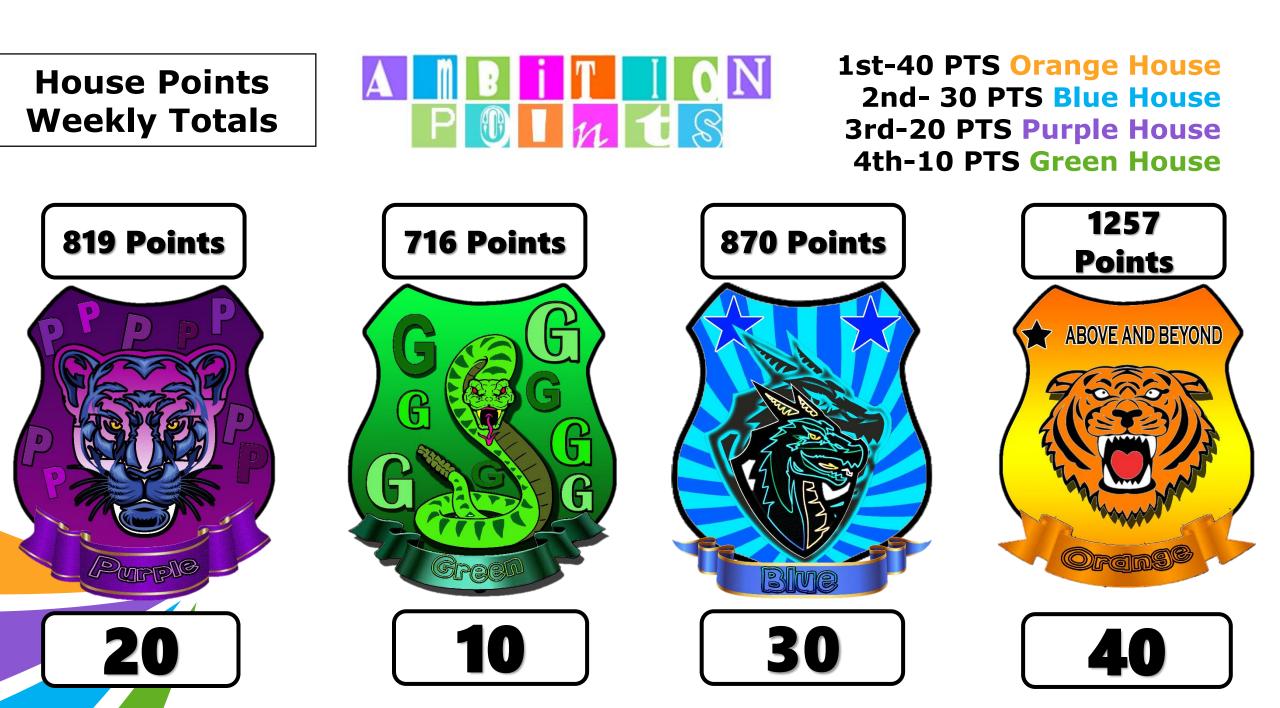

ol/



https://twitter.com/shsblackpool/



https://www.instagram.com/shsblackpool/





## This terms SMART tutor reward Download and use the ClassCharts App!

Use ClassCharts to see your homework, ambition points, behaviour points and spend your points in the reward store!

The tutor groups with the MOST CLASSCHARTS App Logins wins a breakfast! This weeks winners!

7B1 - 20 8B1 - 24 9A3 - 20 10A3 - 16 11A2 - 17



This is an email account run by the student leadership team to help Montgomery pupils. If you have any worries or concerns, please do not hesitate to send a Message to the email address. They will send a reply offering advice and support as soon as possible.'

The email address is <a href="mailto:studentsupport@montgomeryschool.co.uk">studentsupport@montgomeryschool.co.uk</a>