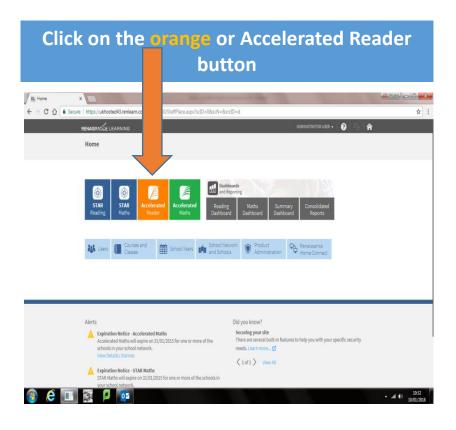

### **Are you using Accelerated Reader?**

Need your login details? Ask your English teacher or your group tutor.

To access your online library you need to visit the school's main website. <a href="https://montgomeryschool.co.uk/contact">https://montgomeryschool.co.uk/contact</a>