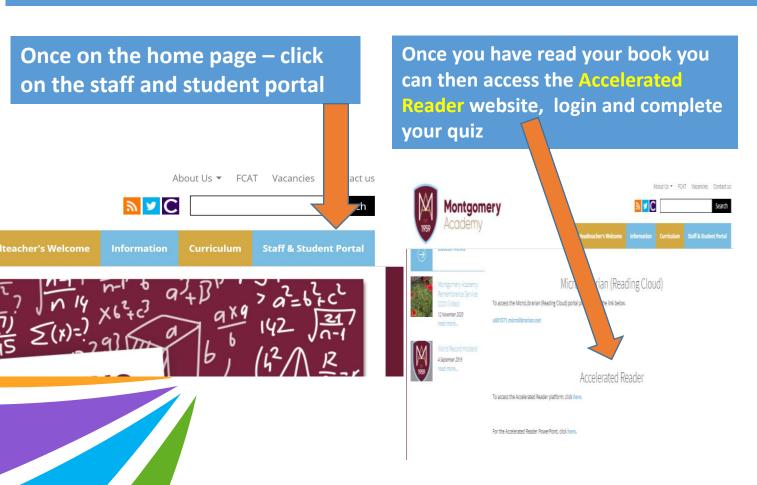

### **Are you using Accelerated Reader?**

Need your login details? Ask your English teacher or your group tutor.

To access your online library you need to visit the school's main website. <a href="https://montgomeryschool.co.uk/contact">https://montgomeryschool.co.uk/contact</a>