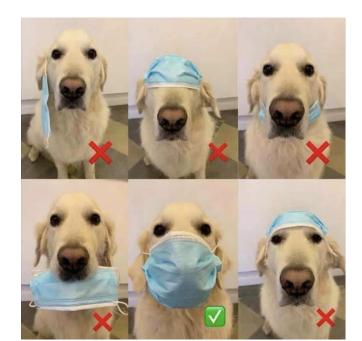

### Blackpool Sexual Health Services

You cannot just walk into Connect or Sexual Health Services at the moment

You have to have an appointment and wear your face covering.

You need to call 0300 1234 154 to book a telephone consultation.