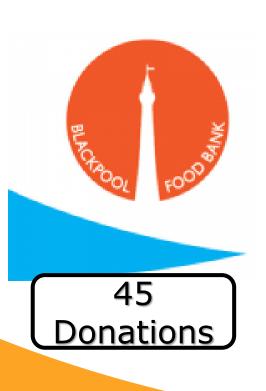

#### **Christmas Appeal!**

As a whole school effort we would like students to bring in tins of food to help families in our community over Christmas.

Please bring in your donations for tutors to leave on the table at student services.

Thank-you to those who have already donated.