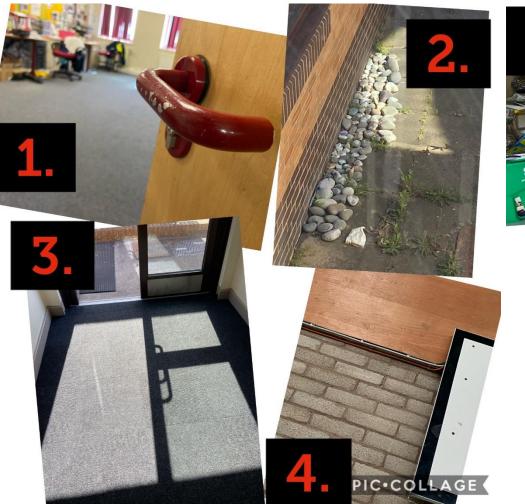

### HOUSE

Can you name the locations or describe what these are?

Responses to r.hegarty@Montgomery.fcat.org.uk