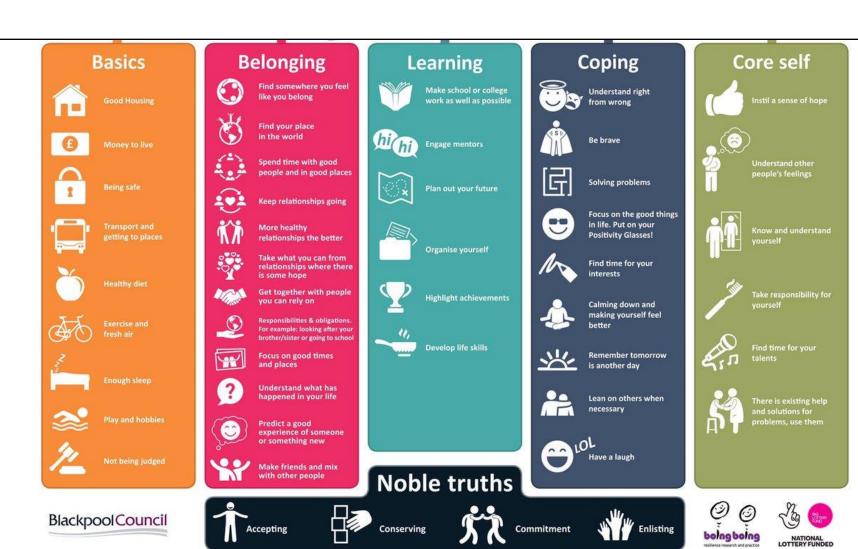

ry day. But we also make music every single day – whether that's a beat from tapping on the desk when you're bored, whistling in the shower, or simply breathing out at a certain tempo! Today, record a short song of your own. You can sing, play, or make any kind of noise you want, as long as you have a song around a minute long at the end. |
| Friday    | Kind to others    | Today, spend some time looking up and finding songs that you think your friends will like, and send them to them! Sharing music can be an amazing way to connect with other people, and your friends will definitely appreciate it if you send some good music their way!                                                                                                         |

### What will be your resilience move this week?



### British Values

8<sup>th</sup>-14<sup>th</sup> June

#### **Individual Liberty**

Some of us like routines, we like structure and

consistency, others like to be more spontaneous and find changes in our days exciting!

Make a list of our routine at the moment, how does it compare to our routine prior to the lockdown period? What parts of our routine do we prefer now and what parts did we prefer before?

a routine?

or less productive if they have a routine that they consistently stick to?

Do you think having a routine is more or less important during this period of time? Why?

Do you think that some personality gives them a feeling of purpose. types are better suited to routines than others?

Psychologist, Brianna Wiest, believes that the most successful people in history, the ones