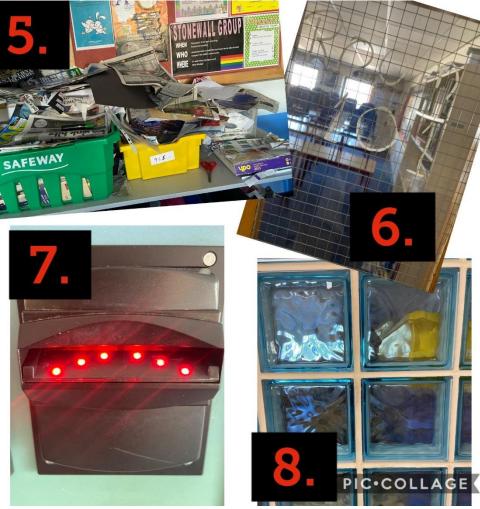

### HOUSE

Can you name the locations or describe what these are?

Responses to r.hegarty@Montgomery.fcat.org.uk

## Can you name Where or What these are?

Responses to:

r.hegarty@Montgo mery.fcat.org.uk