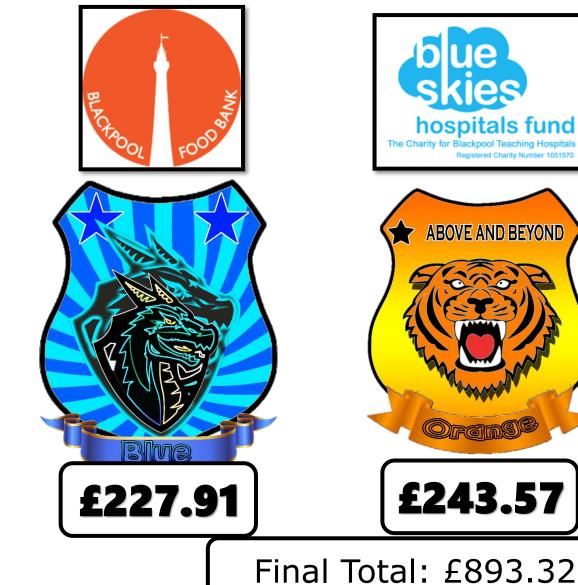

### Pick up your Maths Prefix and Suffix quiz from Maths!

This terms 'Montgomery In The Community Challenge' is for students to donate a loo roll!

Blue House Charity Blackpool Food Bank are asking all houses to donate a loo roll into the house bins in Student Services. Each house has 6 weeks to donate as many as possible!