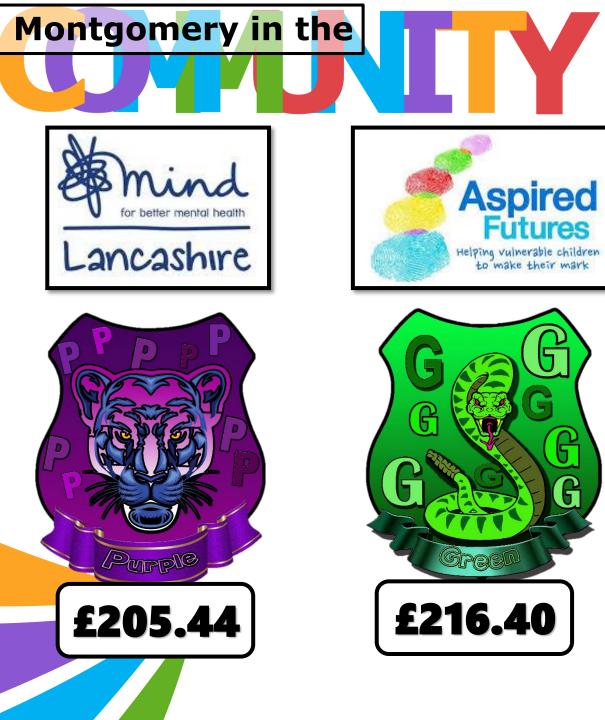

### Pick up your Maths Prefix and Suffix quiz from Maths!

This terms 'Montgomery In The Community Challenge' is for students to donate a loo roll!

Blue House Charity Blackpool Food Bank are asking all houses to donate a loo roll into the house bins in Student Services. Each house has 6 weeks to donate as many as possible!