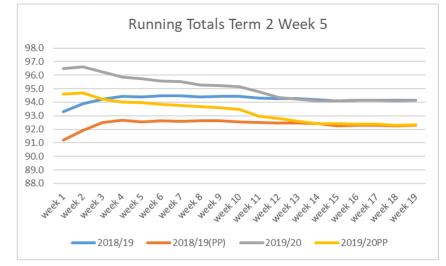

#### Term 2 Week 5 Attendance - 2019/20

| Week | Week beginning   | House Challenge                            |
|------|------------------|--------------------------------------------|
| 20   | 06 January 2020  | Maths- Challenge                           |
| 21   | 13 January 2020  | Humanities- Challenge                      |
| 22   | 20 January 2020  | PE- Indoor athletics                       |
| 23   | 27 January 2020  | Expressive Arts- Challenge                 |
| 24   | 03 February 2020 | English- Challenge                         |
| 25   | 10 February 2020 | ICT- Safer Internet Challenge              |
| 26   | 17 February 2020 |                                            |
| 27   | 24 February 2020 | Maths- Challenge                           |
| 28   | 02 March 2020    | Science- Escape Rooms                      |
| 29   | 09 March 2020    | Hard boiled Humanities- Easter Competition |
| 30   | 16 March 2020    | Hard boiled Humanities- Easter Competition |
| 31   | 23 March 2020    | Technology- Easter Baking Challenge        |
| 32   | 30 March 2020    | Hard boiled Humanities- Easter Competition |