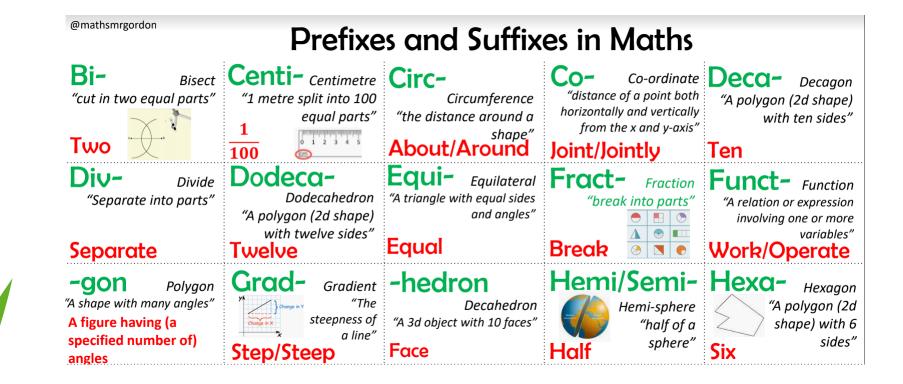

#### **Maths Challenge**

### Pick up your Maths Prefix and Suffix quiz from Maths!

This terms 'Montgomery In The Community Challenge' is for students to donate a loo roll!

Blue House Charity Blackpool Food Bank are asking all houses to donate a loo roll into the house bins in Student Services. Each house has 6 weeks to donate as many as possible!