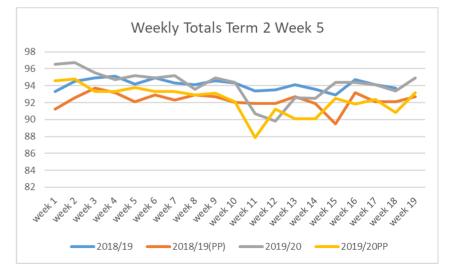

#### Term 2 Week 5 Attendance - 2019/20

| Week | Week beginning   | House Challenge                            |
|------|------------------|--------------------------------------------|
| 20   | 06 January 2020  | Maths- Challenge                           |
| 21   | 13 January 2020  | Humanities- Challenge                      |
| 22   | 20 January 2020  | PE- Indoor athletics                       |
| 23   | 27 January 2020  | Expressive Arts- Challenge                 |
| 24   | 03 February 2020 | English- Challenge                         |
| 25   | 10 February 2020 | ICT- Safer Internet Challenge              |
| 26   | 17 February 2020 |                                            |
| 27   | 24 February 2020 | Maths- Challenge                           |
| 28   | 02 March 2020    | Science- Escape Rooms                      |
| 29   | 09 March 2020    | Hard boiled Humanities- Easter Competition |
| 30   | 16 March 2020    | Hard boiled Humanities- Easter Competition |
| 31   | 23 March 2020    | Technology- Easter Baking Challenge        |
| 32   | 30 March 2020    | Hard boiled Humanities- Easter Competition |