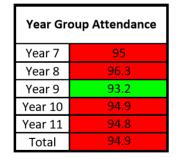

## **Attendance Tutor League Term Two Week Four**

Every day that we achieve 95% attendance, we will reward each year group who have >= 96% with an extended break time.

### % Attend Diff 7A3 98.3 0.3 98.1 7A2 0.2 **7B3** 97.7 0.6 **7B4** 97.3 0.8 7A1 95 0.9 7A4 94.4 4.4 7B2 94.3 2.4 7B1 85.3 -2.4

|     | % Attend | Diff |
|-----|----------|------|
| 9A2 | 96.4     | -0.4 |
| 9B1 | 96.4     | -1.1 |
| 9B3 | 93.4     | -0.7 |
| 9A1 | 93.3     | -0.8 |
| 9A4 | 92.8     | -2.4 |
| 9B2 | 92.2     | -1.7 |
| 9A3 | 91       | -2.7 |
| 9B4 | 90.4     | 0.4  |
|     |          |      |

|      | % Attend | Diff |
|------|----------|------|
|      |          |      |
| 11A5 | 99.6     | 0.8  |
| 11B5 | 97.3     | 0.5  |
| 11A4 | 95.7     | 5.3  |
| 11B2 | 95.7     | 1.8  |
| 11A1 | 94.8     | 1.8  |
| 11A2 | 94.6     | 4.2  |
| 11B3 | 94.6     | 1    |
| 11A3 | 93.3     | 6.6  |
| 11B4 | 92.6     | 1.7  |
| 11B1 | 90.7     | 3.1  |

Term 2 Week 5 Attendance - 2019/20

|     | % Attend | Diff |
|-----|----------|------|
| 8B1 | 98.8     | 3.2  |
| 8B4 | 97.9     | 1.8  |
| 8B2 | 97.6     | 0.7  |
| 8A2 | 96.2     | 3.8  |
| 8A3 | 96.1     | 0    |
| 8B3 | 95.3     | 4    |
| 8A4 | 95       | 0.7  |
| 8A1 | 93.5     | 0.3  |

|      | % Attend | Diff |
|------|----------|------|
| 10B1 | 98.1     | 6.9  |
| 10A5 | 97.1     | 1.7  |
| 10A2 | 96.8     | 3.9  |
| 10B3 | 96.3     | 4    |
| 10B2 | 94.8     | 0    |
| 10A4 | 94.3     | 0    |
| 10A1 | 94.1     | 8.9  |
| 10B4 | 92.1     | -4.1 |
| 10A3 | 90.4     | -0.5 |