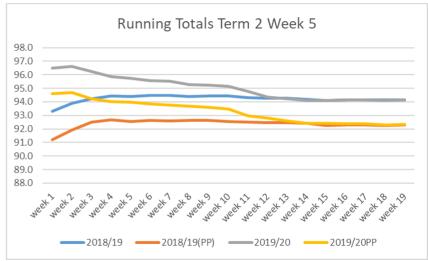

## **Attendance Tutor League Term Two Week Four**

Every day that we achieve 95% attendance, we will reward each year group who have >= 96% with an extended break time.