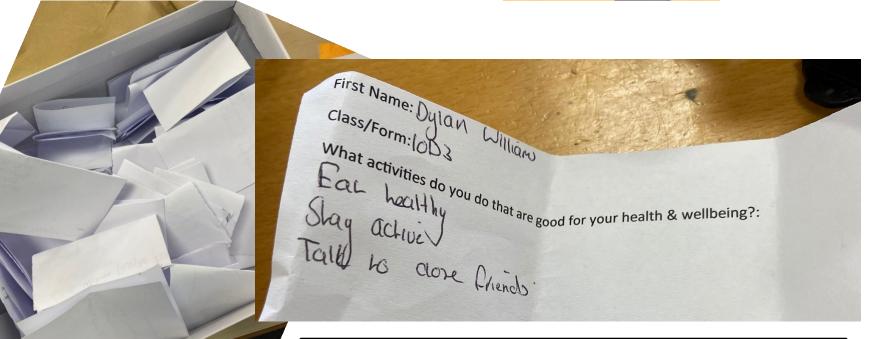

# Winning Prize 3 Tickets for Blackpool Vs Ipswich Town

## Well Done Dylan Williams 10B3

**Everyone gave great Tips for having good mental health** 