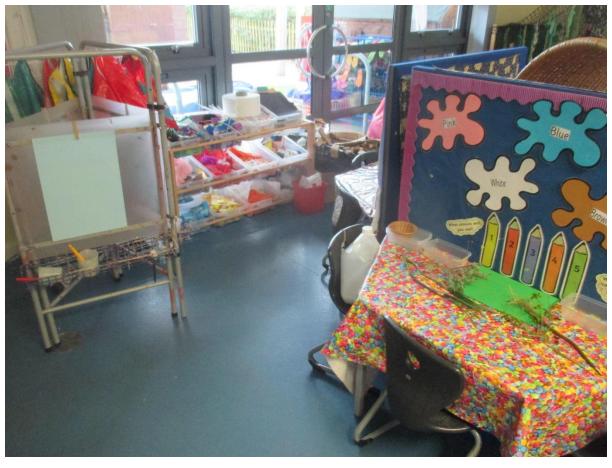

## Here is the classroom. You will put your bookbags here.

 $\checkmark$ 

**★** 

 $\bigwedge$ 

 $\wedge$ 

 $\stackrel{\wedge}{\longrightarrow}$ 

 $\Rightarrow$ 

 $\stackrel{\wedge}{\longrightarrow}$ 