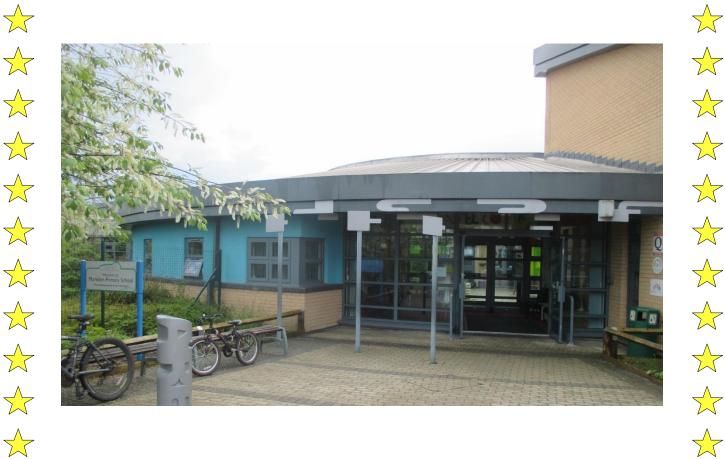

#### This is the school entrance.

 $\Rightarrow$ 

 $\stackrel{\wedge}{\longrightarrow}$ 

 $\bigwedge$ 

 $\bigwedge$ 

 $\Rightarrow$ 

 $\stackrel{\wedge}{\longrightarrow}$ 

 $\Rightarrow$ 