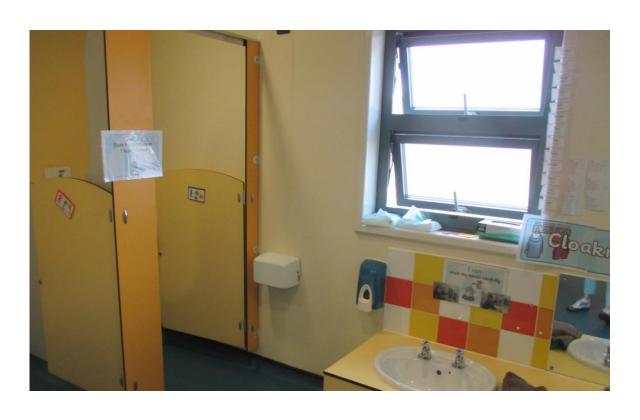

### The toilets are in the cloakroom too.

 $\Rightarrow$ 

 $\checkmark$ 

 $\bigwedge$ 

 $\checkmark$ 

 $\stackrel{\wedge}{\longrightarrow}$ 

 $\Rightarrow$ 

 $\stackrel{\wedge}{\longrightarrow}$ 