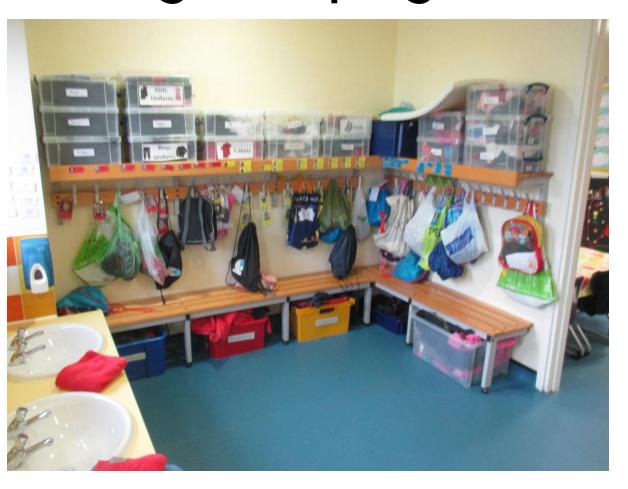

## You will put all your things in the cloakroom on your peg.

 $\checkmark$ 

**★** 

 $\checkmark$ 

**★** 

**☆** 

 $\Rightarrow$ 

 $\checkmark$ 

### The toilets are in the cloakroom too.

 $\Rightarrow$ 

 $\checkmark$ 

 $\bigwedge$ 

 $\checkmark$ 

 $\stackrel{\wedge}{\longrightarrow}$ 

 $\Rightarrow$ 

 $\stackrel{\wedge}{\longrightarrow}$ 