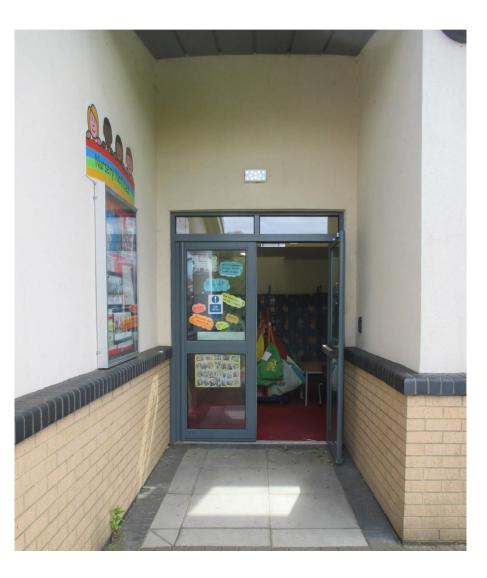

#### You come into class this way.

 $\stackrel{\wedge}{\longrightarrow}$ 

 $\bigwedge$ 

 $\stackrel{\wedge}{\longrightarrow}$ 

 $\bigwedge$ 

 $\Rightarrow$ 

 $\Rightarrow$ 

 $\stackrel{\wedge}{\longrightarrow}$ 