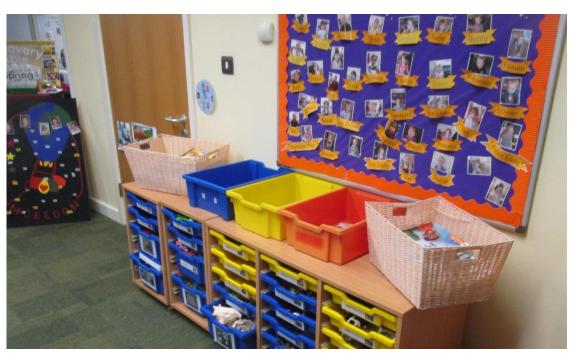

## Here is the classroom. You will put your bookbags here.

 $\checkmark$ 

**★** 

 $\bigwedge$ 

 $\wedge$ 

 $\stackrel{\wedge}{\longrightarrow}$ 

 $\Rightarrow$ 

 $\stackrel{\wedge}{\longrightarrow}$ 