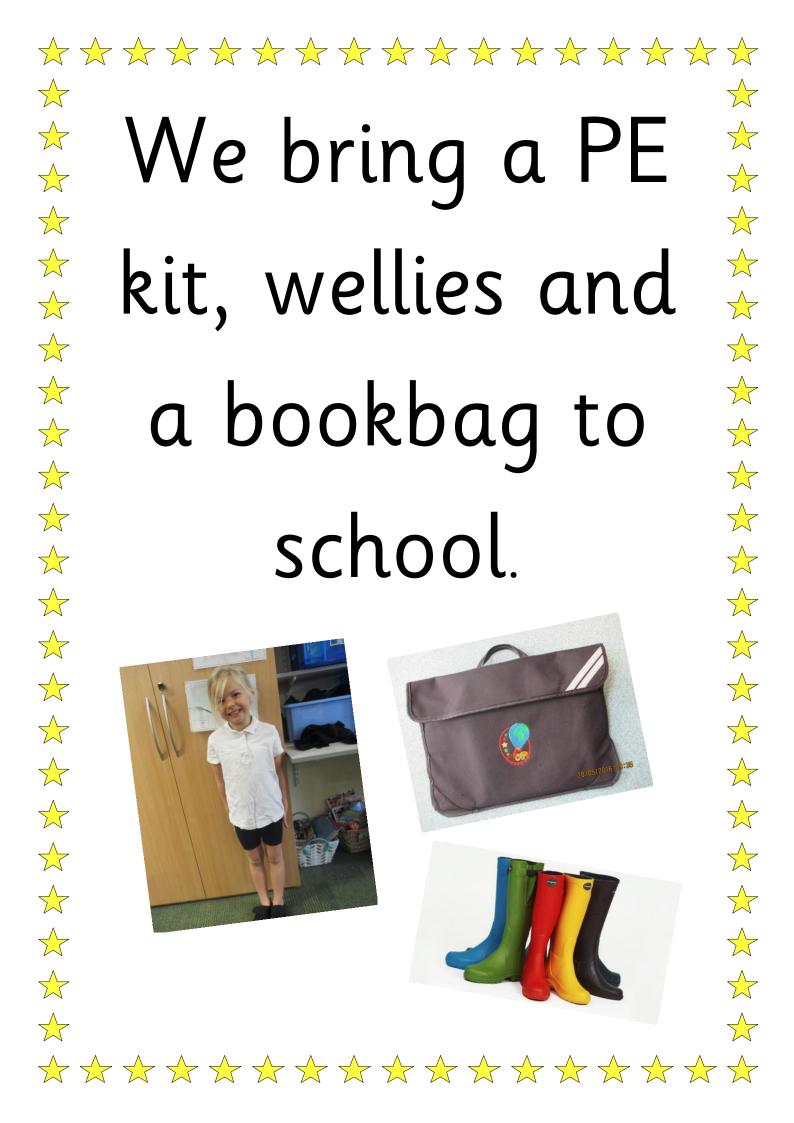

## You will put all your things in the cloakroom on your peg.

 $\checkmark$ 

**★** 

 $\checkmark$ 

**★** 

**☆** 

 $\Rightarrow$ 

 $\checkmark$ 