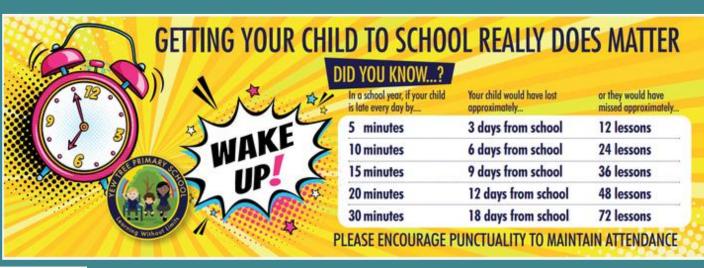

## **PUNCTUALITY MATTERS!**

MINUTES LATE
PER DAY DURING
THE SCHOOL YEAR

5 mins
10 mins
15 mins
20 mins

30 mins

EQUALS

| APPROXIMATE NUMBER OF DAYS TEACHING LOST IN A YEAR |
|----------------------------------------------------|
| 3 days                                             |
| 6 days                                             |
| 9 days                                             |
| 12 days                                            |
| 18 days                                            |