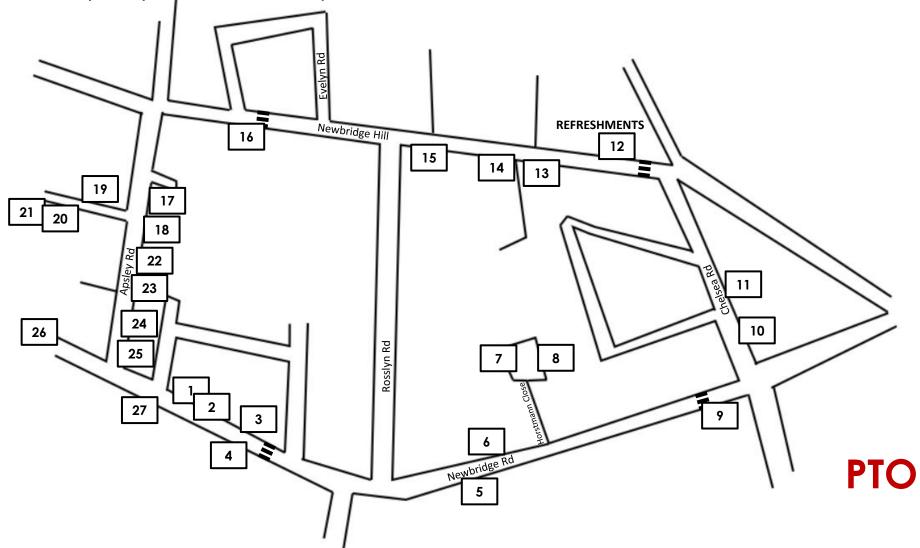

## **Scarecroup Trail Map** 16<sup>th</sup> August 2020 Nursery Rhymes and Fairy Tales

Start anywhere, but please move around in an <u>anti-clockwise</u> direction & maintain social distancing at all times

## Scarecrow Trail 2020

| #  | SCARECROW NAME | # SCARECROW NAME                        |
|----|----------------|-----------------------------------------|
| 1  |                | 18                                      |
| 2  |                | 19                                      |
| 3  |                | 20                                      |
| 4  |                | 21                                      |
| 5  |                | 22                                      |
| 6  |                | 23                                      |
| 7  |                | 24                                      |
| 8  |                | 25                                      |
| 9  |                | 26                                      |
| 10 |                | 27                                      |
| 11 |                | Remember the number                     |
| 12 |                | of your favourite<br>scarecrow_and vote |
| 13 |                | for it by scanning this                 |
| 14 |                | QR code or going to the link below      |
| 15 |                | (vote closes 8pm on 16th August)        |
| 16 |                |                                         |
| 17 |                | https://forms.gle/pKMzjUXs9aZDh1eD9     |