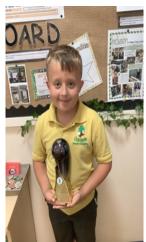

Congratulations Piper!

Y2 pupil Aidan Turner, representing the Boro Soccer School, was awarded the 2024-2025 Season Trophy and received a special presentation in recognition of his achievement. Well done Aidan!

Year 3 pupil Kian Jewson was proudly presented with a **prestigious** trophy in recognition of a successful season playing football for Billingham Synthonia Juniors.

Amazing work, Kian!

Reception pupil, Molly Robson, wowed the judges at