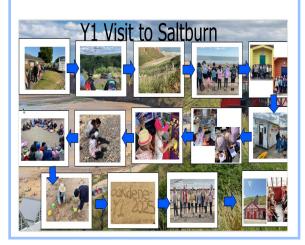

## Y1 Pupils Beach Schools Visit to Saltburn-by-the-Sea

As a **Beach School** we recognise there is scope for outdoor play and learning on the shore. Coastlines offer a unique environment for children's **discovery** and **learning**.

The children explored **rock pools**, took **digital photographs** from the pier and created **sand sculptures**. We hired two beach huts, Elizabeth and George, to provide shelter from the wind at times and shade from the sun.

Many tourists approached staff to congratulate the children's beautiful manners and exceptional behaviour.