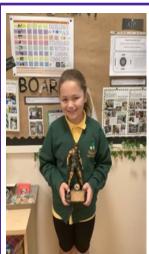

Congratulations Piper!

Y2 pupil Aidan Turner, representing the Boro Soccer School, was awarded the 2024-2025 Season Trophy and received a special presentation in recognition of his achievement. Well done Aidan!

Year 3 pupil Kian Jewson was proudly presented with a **prestigious** trophy in recognition of a successful season playing football for Billingham Synthonia Juniors.

Amazing work, Kian!

Reception pupil, Molly Robson, wowed the judges at