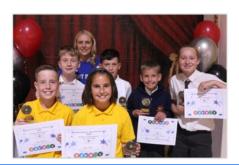

impressive four medals! Her talent sparkled across

her latest dance competition, bringing home an

Northfield School & Sports College recently hosted the Sports Partnership Awards honouring the dedication and success of its young athletes from 62 primary schools. A truly inspiring guest, local Paralympic gold medallist Faye Rogers, presented the awards to celebrate Stockton's own rising stars, with awards presented to pupils who have shown exceptional commitment and achievement in sport. Faye, a champion para-swimmer, shared her remarkable journey. After a promising start as an able-bodied swimmer, she faced a life-changing car accident at age 19 that left her with limited movement in her elbow. Undeterred, she transitioned to para-swimming and has since become a World Champion and Paralympic gold medallist, winning the S10 100m Butterfly at the Paris 2024 Games. Her story of perseverance and triumph resonated deeply, reminding everyone that setbacks can be stepping stones to greatness.

Two Y5 pupils received prestigious individual awards for the entire Stockton area! Kayci Scott-Mullin was honoured as Young Sports Leader of the Year, whilst Ben Bainbridge was presented with the School Games Values Award,. Y6 pupils, Emily Smith & George Robinson, were delighted to be recognised as Sports Personality of the Year. Mr McConnell and I were incredibly proud.

Congratulations to Mr McConnell for successfully securing another School Games Mark Gold achievement!