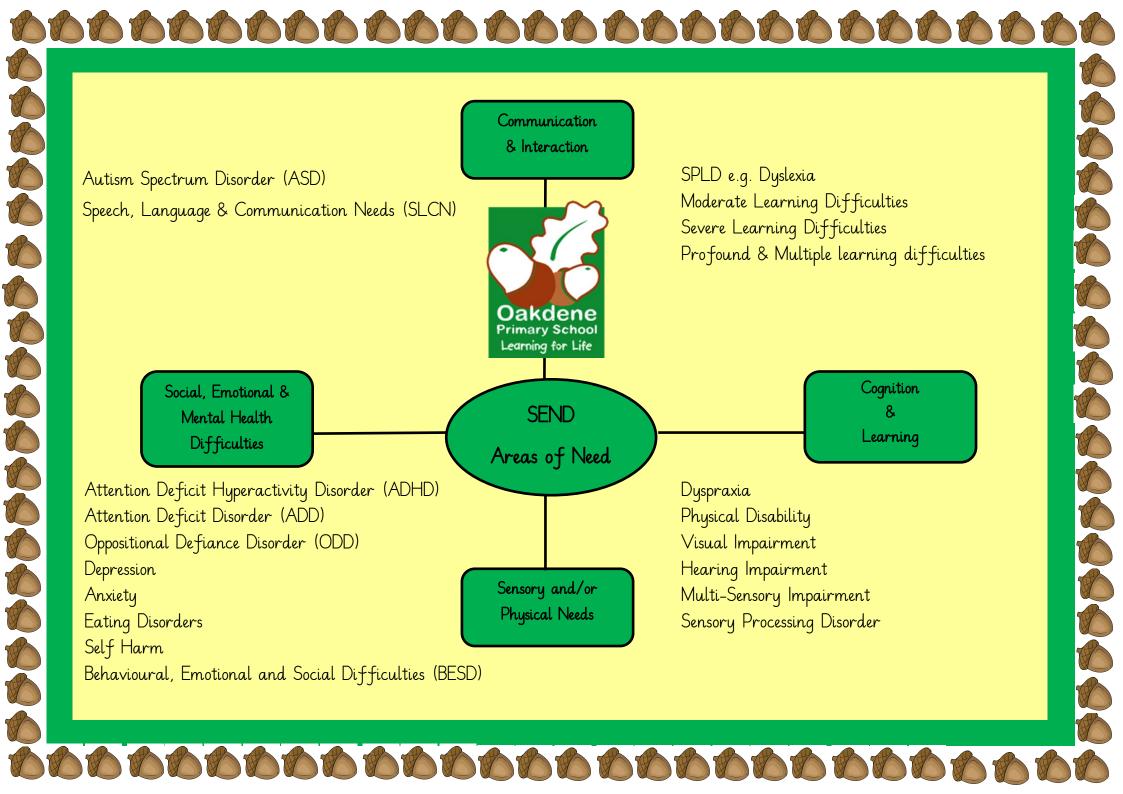

SEND Provision in Religious Education

Cognition & Learning

Communication & Interaction

SEND Provision in Religious Education

Social, Emotional & Mental Health

|                                                                                                                                                                                      | Trigacon union of consoring                                                                          |                                                                                                                                                                                                                                 | Cocaa, Entouchae o Marael Leater                                                                                                                                                                                                                                                                                    |  |
|--------------------------------------------------------------------------------------------------------------------------------------------------------------------------------------|------------------------------------------------------------------------------------------------------|---------------------------------------------------------------------------------------------------------------------------------------------------------------------------------------------------------------------------------|---------------------------------------------------------------------------------------------------------------------------------------------------------------------------------------------------------------------------------------------------------------------------------------------------------------------|--|
| Learning Challenges                                                                                                                                                                  | Provision                                                                                            | Learning Challenges                                                                                                                                                                                                             | Provision                                                                                                                                                                                                                                                                                                           |  |
| <ul> <li>Videos or photos with over stimulating or reso reso</li> <li>Sensory overload with artefacts</li> <li>Overload with themed religious festival days</li> <li>Prov</li> </ul> | eeds of the child. i.e. enlarged sources/visuals/I.T upport to avoid conflict/sensory overload — ear | <ul> <li>Anxiety towards new or unknown themes</li> <li>Difficulties understanding social/religious concepts</li> <li>Difficulties understanding own beliefs/thoughts and comparing/contrasting with those of others</li> </ul> | <ul> <li>Working in a small group with a trusted adult for emotional support.</li> <li>Some children could work individually</li> <li>Pre-teaching and discussing the upcoming objectives/activities to the learning</li> <li>Clear rules and expectations, consistent boundaries, rewards and sanctions</li> </ul> |  |