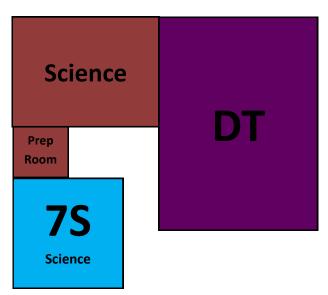

## **Plan of Oakfield**

| Year 5 |                                              | Staff Room           | Sports Court |  | EC                |
|--------|----------------------------------------------|----------------------|--------------|--|-------------------|
| Year 6 | Drama                                        | Staff Offices        | Sports Court |  | Hall              |
| Year 7 | Mathematics<br>Science<br>Music<br>Languages | PE (Gym)             | Art          |  | Toilets           |
| Year 8 | English<br>Mathematics<br>Humanities         | Support and Guidance | Food Tech    |  | SEND              |
|        | Science                                      | Computing            | DT           |  | School<br>Kitchen |