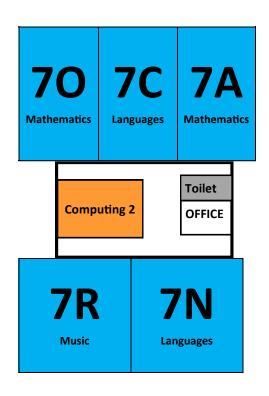

## **Plan of Oakfield**

| Year 5 |                                              | Staff Room           | Sports Court |  | EC                |
|--------|----------------------------------------------|----------------------|--------------|--|-------------------|
| Year 6 | Drama                                        | Staff Offices        | Sports Court |  | Hall              |
| Year 7 | Mathematics<br>Science<br>Music<br>Languages | PE (Gym)             | Art          |  | Toilets           |
| Year 8 | English<br>Mathematics<br>Humanities         | Support and Guidance | Food Tech    |  | SEND              |
|        | Science                                      | Computing            | DT           |  | School<br>Kitchen |