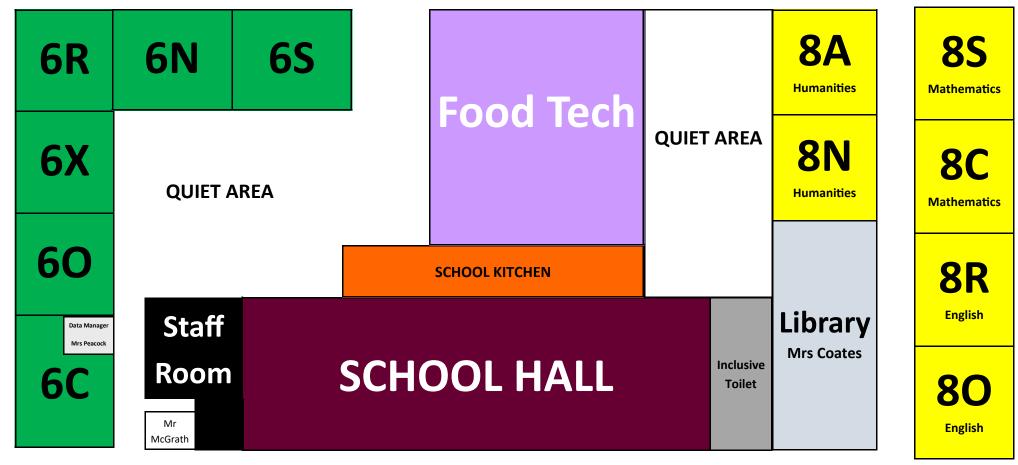

## **Plan of Oakfield**

| Year 5 |                                              | Staff Room           | Sports Court |  | EC                |
|--------|----------------------------------------------|----------------------|--------------|--|-------------------|
| Year 6 | Drama                                        | Staff Offices        | Sports Court |  | Hall              |
| Year 7 | Mathematics<br>Science<br>Music<br>Languages | PE (Gym)             | Art          |  | Toilets           |
| Year 8 | English<br>Mathematics<br>Humanities         | Support and Guidance | Food Tech    |  | SEND              |
|        | Science                                      | Computing            | DT           |  | School<br>Kitchen |