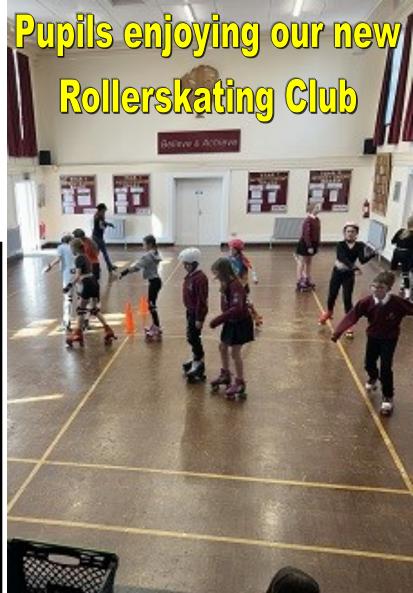

## Newsletter Edition No 32 May 2025



OAKFIELD ACADEMY BELIEVE AND ACHIEVE



Rose Briden in 5R wrote to the Prime Minister to ask him to ban homework. She was very excited to receive 2 responses! one was from the PM's office thanking her for the letter, and the **Department of Education also** replied and responded directly to Rose's request. Rose was perhaps a little disappointed that they have not taken up her suggestion but the letter did explain the benefits of and reasons why homework is an important, necessary part of school life.



So many items are arriving in lost property un-named. Please help us to return them to their owner by naming all of your child's uniform and property. Thank you.



f

Oakfield Academy, Oakfield Road, Frome BA11 4JF Tel: 01373 462539

E-mail: <u>oakfield@oakfield.mnsp.org.uk</u> Web: <u>www.oakfieldacademy.org.uk</u> Attendance E-mail: <u>attendance@oakfield.mnsp.org.uk</u>



If you would like further information on any of the items in the newsletter, please contact the academy office. Follow us on Facebook and Twitter via our website. Congratulations to Year 6 for a brilliant SATS week. Thank you to all the wonderful volunteers who came in to assist.

So SATs are over for another year, a sigh of relief, a joyful tear. But getting here, we all well know, was thanks to you, who helped us grow. From calming nerves to pencils sharp, you played a vital, caring part. And down the halls, a whispered plea, for shushing skills, for quiet glee! So thank you