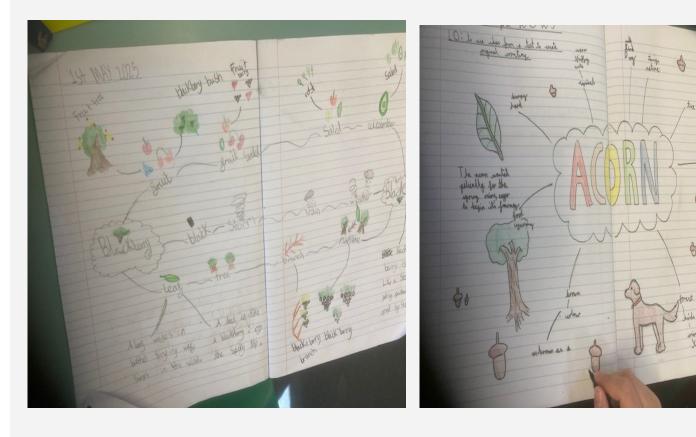

So SATs are over for another year, a sigh of relief, a joyful tear. But getting here, we all well know, was thanks to you, who helped us grow. From calming nerves to pencils sharp, you played a vital, caring part. And down the halls, a whispered plea, for shushing skills, for quiet glee! So thank you all, each helpful hand, for guiding us across the land, Year 5 Poetry Showcase: Celebrating The Lost Words. Year 5 have been diving into the world of poetry, inspired by *The Lost Words*, using creative mind maps to plan and craft their imaginative verses. Their hard work will be showcased in a Year 5 semi-final on June 3rd in the school hall, with selected pupils going through to the final. The grand final will take place on June 18th between 5 and 6 pm in the hall, and parents are warmly invited to join us for this fun and inspiring celebration of the children's creativity.