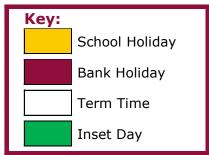

#### **Somerset School Terms and Holidays** 2021/2022 Academic Year

#### WWW.SOMERSET.GOV.UK

| September 2021 |           |    |    |    |    | October 2021 |              |   |    |    |    |    | November 2021 |             |    |    |    |    |    |  |
|----------------|-----------|----|----|----|----|--------------|--------------|---|----|----|----|----|---------------|-------------|----|----|----|----|----|--|
| М              |           | 6  | 13 | 20 | 27 | М            |              |   | 4  | 11 | 18 | 25 | М             |             | 1  | 8  | 15 | 22 | 29 |  |
| Tu             |           | 7  | 14 | 21 | 28 | Tu           |              |   | 5  | 12 | 19 | 26 | Tu            |             | 2  | 9  | 16 | 23 | 30 |  |
| W              | 1         | 8  | 15 | 22 | 29 | W            |              |   | 6  | 13 | 20 | 27 | W             |             | 3  | 10 | 17 | 24 |    |  |
| Th             | 2         | 9  | 16 | 23 | 30 | Th           |              |   | 7  | 14 | 21 | 28 | Th            |             | 4  | 11 | 18 | 25 |    |  |
| F              | 3         | 10 | 17 | 24 |    | F            |              | 1 | 8  | 15 | 22 | 29 | F             |             | 5  | 12 | 19 | 26 |    |  |
| Sa             | 4         | 11 | 18 | 25 |    | Sa           |              | 2 | 9  | 16 | 23 | 30 | Sa            |             | 6  | 13 | 20 | 27 |    |  |
| Su             | 5         | 12 | 19 | 26 |    | Su           |              | 3 | 10 | 17 | 24 | 31 | Su            |             | 7  | 14 | 21 | 28 |    |  |
| December 2021  |           |    |    |    |    |              | January 2022 |   |    |    |    |    | February 2022 |             |    |    |    |    |    |  |
| М              |           | 6  | 13 | 20 | 27 | М            |              | 3 | 10 | 17 | 24 | 31 | М             |             |    | 7  | 14 | 21 | 28 |  |
| Tu             |           | 7  | 14 | 21 | 28 | Tu           |              | 4 | 11 | 18 | 25 |    | Tu            |             | 1  | 8  | 15 | 22 |    |  |
| W              | 1         | 8  | 15 | 22 | 29 | W            |              | 5 | 12 | 19 | 26 |    | W             |             | 2  | 9  | 16 | 23 |    |  |
| Th             | 2         | 9  | 16 | 23 | 30 | Th           |              | 6 | 13 | 20 | 27 |    | Th            |             | 3  | 10 | 17 | 24 |    |  |
| F              | 3         | 10 | 17 | 24 | 31 | F            |              | 7 | 14 | 21 | 28 |    | F             |             | 4  | 11 | 18 | 25 |    |  |
| Sa             | 4         | 11 | 18 | 25 |    | Sa           | 1            | 8 | 15 | 22 | 29 |    | Sa            |             | 5  | 12 | 19 | 26 |    |  |
| Su             | 5         | 12 | 19 | 26 |    | Su           | 2            | 9 | 16 | 23 | 30 |    | Su            |             | 6  | 13 | 20 | 27 |    |  |
| March 2022     |           |    |    |    |    |              | April 2022   |   |    |    |    |    |               | May 2022    |    |    |    |    |    |  |
| M              |           | 7  | 14 | 21 | 28 | М            |              |   | 4  | 11 | 18 | 25 | M             |             | 2  | 9  | 16 | 23 | 30 |  |
| Tu             | 1         | 8  | 15 | 22 | 29 | Tu           |              |   | 5  | 12 | 19 | 26 | Tu            |             | 3  | 10 | 17 | 24 | 31 |  |
| W              | 2         | 9  | 16 | 23 | 30 | W            |              |   | 6  | 13 | 20 | 27 | W             |             | 4  | 11 | 18 | 25 |    |  |
| Th             | 3         | 10 | 17 | 24 | 31 | Th           |              |   | 7  | 14 | 21 | 28 | Th            |             | 5  | 12 | 19 | 26 |    |  |
| F              | 4         | 11 | 18 | 25 |    | F            |              | 1 | 8  | 15 | 22 | 29 | F             |             | 6  | 13 | 20 | 27 |    |  |
| Sa             | 5         | 12 | 19 | 26 |    | Sa           |              | 2 | 9  | 16 | 23 | 30 | Sa            |             | 7  | 14 | 21 | 28 |    |  |
| Su             | 6         | 13 | 20 | 27 |    | Su           |              | 3 | 10 | 17 | 24 |    | Su            | 1           | 8  | 15 | 22 | 29 |    |  |
|                | June 2022 |    |    |    |    |              | July 2022    |   |    |    |    |    |               | August 2022 |    |    |    |    |    |  |
| M              |           | 6  | 13 | 20 | 27 | M            |              |   | 4  | 11 | 18 | 25 | M             | -           | 1_ | 8  | 15 | 22 | 29 |  |
| Tu             | _         | 7  | 14 | 21 | 28 | Tu           |              |   | 5  | 12 | 19 | 26 | Tu            | -           | 2  | 9  | 16 | 23 | 30 |  |
| W              | 1         | 8  | 15 | 22 | 29 | W            |              |   | 6  | 13 | 20 | 27 | W             | -           | 3  | 10 | 17 | 24 | 31 |  |
| Th             | 2         | 9  | 16 | 23 | 30 | Th           |              | _ | 7  | 14 | 21 | 28 | Th            | -           | 4  | 11 | 18 | 25 | -  |  |
| F              | 3         | 10 | 17 | 24 |    | F            |              | 1 | 8  | 15 | 22 | 29 | F             |             | 5  | 12 | 19 | 26 |    |  |
| Sa             | 4         | 11 | 18 | 25 |    | Sa           |              | 2 | 9  | 16 | 23 | 30 | Sa            |             | 6  | 13 | 20 | 27 |    |  |
| Su             | 5         | 12 | 19 | 26 |    | Su           |              | 3 | 10 | 17 | 24 | 31 | Su            |             | 7  | 14 | 21 | 28 |    |  |

#### Term dates summary:

Term 1: 06 September – 22 October 2021 (35 days)

Term 2: 01 November - 17 December 2021 (35 days)

Term 3: 04 January – 18 February 2022 (34 days)

Term 4: 28 February - 08 April 2022 (30 days)

Term 5: 25 April – 27 May 2022 (24 days)

Term 6: 06 June – 26 July 2022 (37 days)

TOTAL = 195

#### Bank and public holidays 2021/22

Christmas Day Bank Holiday Boxing Day Bank Holiday New Year's Day Holiday Good Friday

27 December 2021\* 28 December 2021\*

03 January 2022\* 15 April 2022

Easter Monday May Day Bank Holiday Spring Bank Holiday Summer Bank Holiday

18 April 2022 02 May 2022 30 May 2022 29 August 2022

#### **INSET Days**

Monday 6<sup>th</sup> September 2021, Tuesday 7<sup>th</sup> September 2021, Thursday 21<sup>st</sup> October 2021, Friday 22<sup>nd</sup> October 2021, Tuesday 4th January 2022, Monday 25th July 2022, Tuesday 26th July 2022