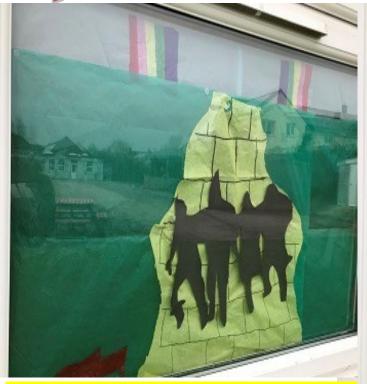

# Wonderful World Book Day Thursday 4th March 2021

Lock Down World Book Day enjoyed the usual competitions and bookish fun! Google classrooms were set up so that everybody could join in .

At the Academy the main task set by Miss Hall, Head of English, was to create a

\*Window Wanderland\* inspired by favourite\*

literatute. As you can see there were some fabulous windows, and it was a day greatly enjoyed by pupils and staff.