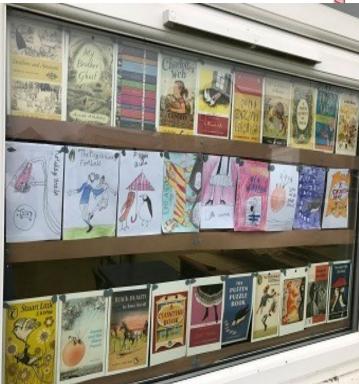

# Wonderful World Book Day Thursday 4th March 2021

Lock Down World Book Day enjoyed the usual competitions and bookish fun! Google classrooms were set up so that everybody could join in .

At the Academy the main task set by Miss Hall, Head of English, was to create a

\*Window Wanderland\* inspired by favourite\*

literatute. As you can see there were some fabulous windows, and it was a day greatly enjoyed by pupils and staff.