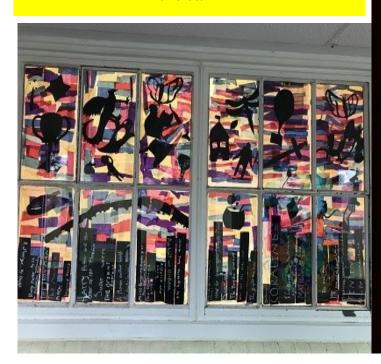

# Wonderful World Book Day Thursday 4th March 2021

Lock Down World Book Day enjoyed the usual competitions and bookish fun! Google classrooms were set up so that everybody could join in .

At the Academy the main task set by Miss Hall, Head of English, was to create a

\*Window Wanderland\* inspired by favourite\*

literatute. As you can see there were some fabulous windows, and it was a day greatly enjoyed by pupils and staff.