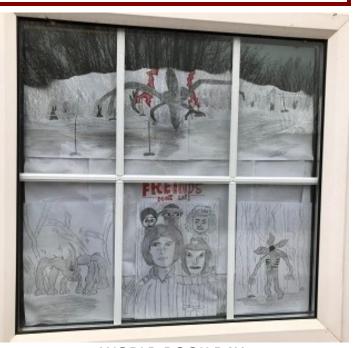

# Wonderful World Book Day Thursday 4th March 2021

Lock Down World Book Day enjoyed the usual competitions and bookish fun! Google classrooms were set up so that everybody could join in .

At the Academy the main task set by Miss Hall, Head of English, was to create a

\*Window Wanderland\* inspired by favourite\*

literatute. As you can see there were some fabulous windows, and it was a day greatly enjoyed by pupils and staff.