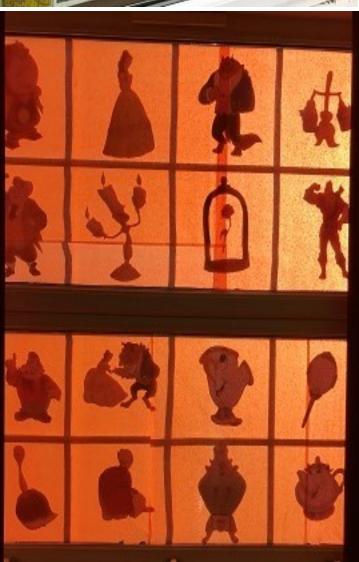

# Wonderful World Book Day Thursday 4th March 2021

Lock Down World Book Day enjoyed the usual competitions and bookish fun! Google classrooms were set up so that everybody could join in .

At the Academy the main task set by Miss Hall, Head of English, was to create a

\*Window Wanderland\* inspired by favourite\*

literatute. As you can see there were some fabulous windows, and it was a day greatly enjoyed by pupils and staff.