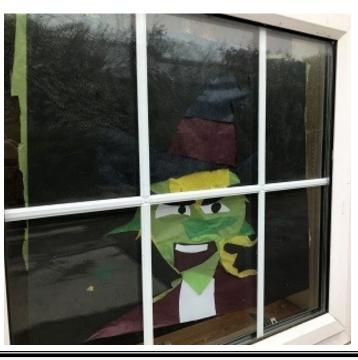

# Wonderful World Book Day Thursday 4th March 2021

Lock Down World Book Day enjoyed the usual competitions and bookish fun! Google classrooms were set up so that everybody could join in .

At the Academy the main task set by Miss Hall, Head of English, was to create a

\*Window Wanderland\* inspired by favourite\*

literatute. As you can see there were some fabulous windows, and it was a day greatly enjoyed by pupils and staff.