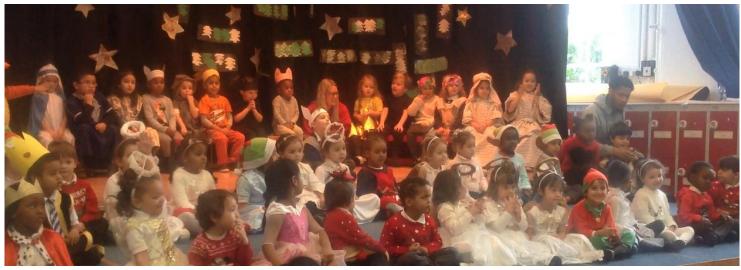

## R.E Day

Have look at what we have been up to during our R.E days last term.

In Nursery we were learning all about special religious celebrations from around the world. We created our own diva lamps and re-enacted the nativity story.

In Reception we were learning about special occasions that happen in our life. We made Diva lamps to celebrate Diwali, Hanukah menorahs and recreated key parts of the nativity story.

In Year 1 we found out about different celebrations that happen throughout the year and in our life. We then planned our own celebration including celebration clothing and activities then took part in our celebration. We also explored how people should treat each other and that different religions all believe in treating people with respect and kindness. We then reflected on our own values.