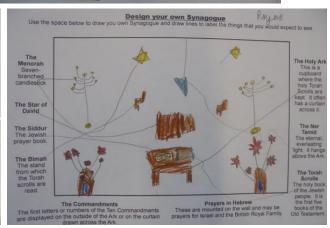

Sharing, playing with someone when they are alone, supporting each other.

In Year 2 we were learning about special objects and special places. We thought about what makes an object or place special and researched a variety of religious buildings. We also had the opportunity to examine a range of religious objects and understand their importance.