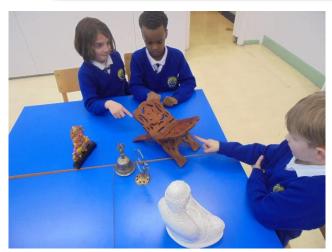

Sharing, playing with someone when they are alone, supporting each other.

In Year 2 we were learning about special objects and special places. We thought about what makes an object or place special and researched a variety of religious buildings. We also had the opportunity to examine a range of religious objects and understand their importance.