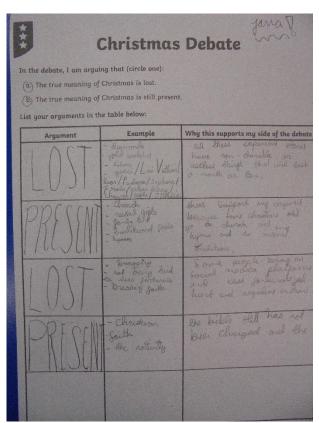

In Year 6 we have been learning about adaptation and evolution. We explored Darwin's theory of evolution and creation beliefs from a variety of faiths, which got us thinking on our own personal beliefs. We had a debate and then wrote a reflection about what we believe but also what others might believe.