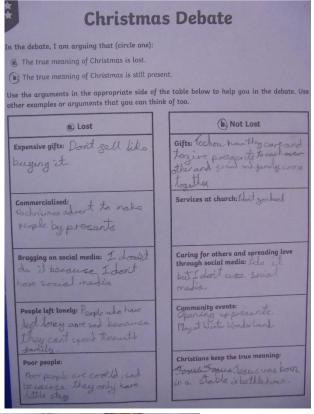

In Year 6 we have been learning about adaptation and evolution. We explored Darwin's theory of evolution and creation beliefs from a variety of faiths, which got us thinking on our own personal beliefs. We had a debate and then wrote a reflection about what we believe but also what others might believe.