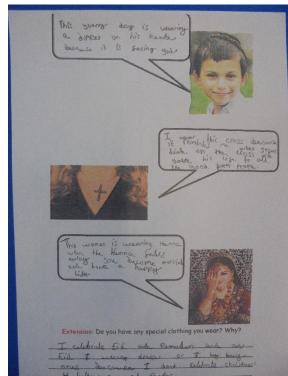

In Year 4 we were learning about different faith in our community. We thought about where we see signs of faith, how some people choose to dress and researched a variety of religions. Next we focused on religious buildings in the local community what made them special to worshipers and what features they included.