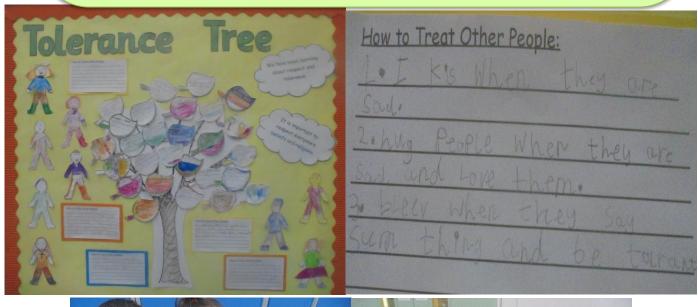

In Reception we were learning about special occasions that happen in our life. We made Diva lamps to celebrate Diwali, Hanukah menorahs and recreated key parts of the nativity story.

In Year 1 we found out about different celebrations that happen throughout the year and in our life. We then planned our own celebration including celebration clothing and activities then took part in our celebration. We also explored how people should treat each other and that different religions all believe in treating people with respect and kindness. We then reflected on our own values.

Sharing, playing with someone when they are alone, supporting each other.

In Year 2 we were learning about special objects and special places. We thought about what makes an object or place special and researched a variety of religious buildings. We also had the opportunity to examine a range of religious objects and understand their importance.