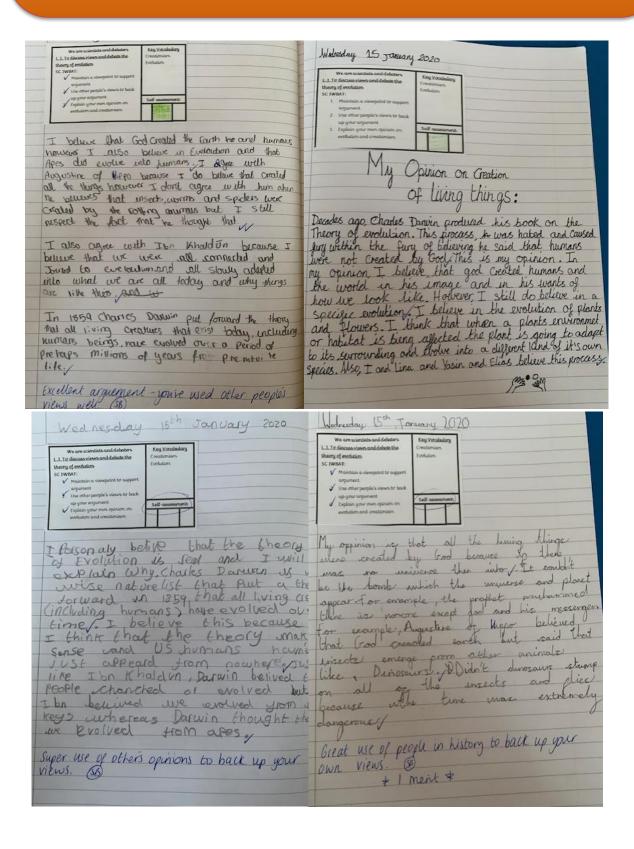

In Year 6 we have been learning about adaptation and evolution. We explored Darwin's theory of evolution and creation beliefs from a variety of faiths, which got us thinking on our own personal beliefs. We had a debate and then wrote a reflection about what we believe but also what others might believe.