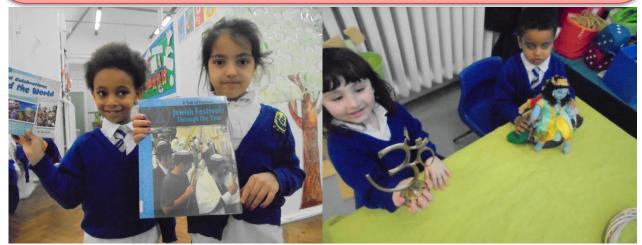

Sharing, playing with someone when they are alone, supporting each other.

In Year 2 we were learning about special objects and special places. We thought about what makes an object or place special and researched a variety of religious buildings. We also had the opportunity to examine a range of religious objects and understand their importance.

In Year 5 we learnt all about the celebrations within our local community. We researched important festivals celebrations from the main 6 religions finding out why they were important and then reflected on whether our own celebration would take ideas from our research.