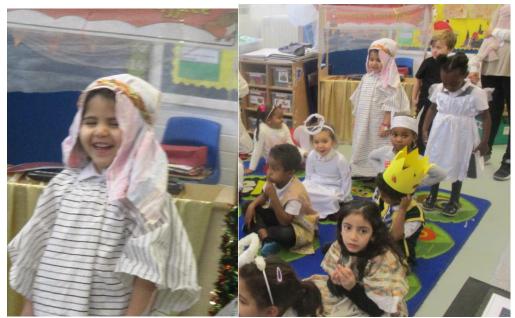

## R.E Day

Have look at what we have been up to during our R.E days last term.

In Nursery we were learning all about special religious celebrations from around the world. We created our own diva lamps and re-enacted the nativity story.

In Reception we were learning about special occasions that happen in our life. We made Diva lamps to celebrate Diwali, Hanukah menorahs and recreated key parts of the nativity story.

In Year 1 we found out about different celebrations that happen throughout the year and in our life. We then planned our own celebration including celebration clothing and activities then took part in our celebration. We also explored how people should treat each other and that different religions all believe in treating people with respect and kindness. We then reflected on our own values.