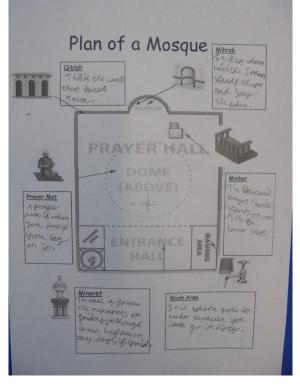

Sharing, playing with someone when they are alone, supporting each other.

In Year 2 we were learning about special objects and special places. We thought about what makes an object or place special and researched a variety of religious buildings. We also had the opportunity to examine a range of religious objects and understand their importance.