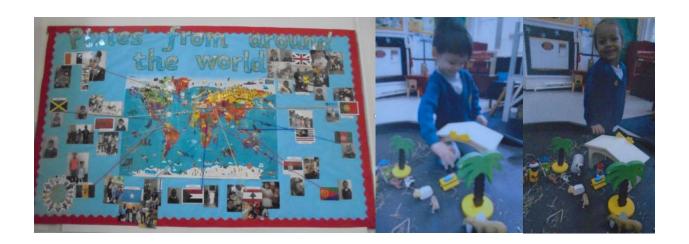

In Year 4 we were learning about different faith in our community. We thought about where we see signs of faith, how some people choose to dress and researched a variety of religions. Next we focused on religious buildings in the local community what made them special to worshipers and what features they included.

In Year 5 we learnt all about the celebrations within our local community. We researched important festivals celebrations from the main 6 religions finding out why they were important and then reflected on whether our own celebration would take ideas from our research.