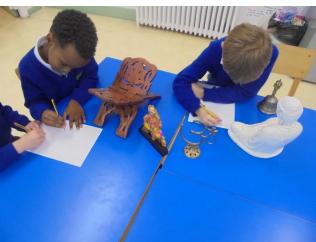

Sharing, playing with someone when they are alone, supporting each other.

In Year 2 we were learning about special objects and special places. We thought about what makes an object or place special and researched a variety of religious buildings. We also had the opportunity to examine a range of religious objects and understand their importance.