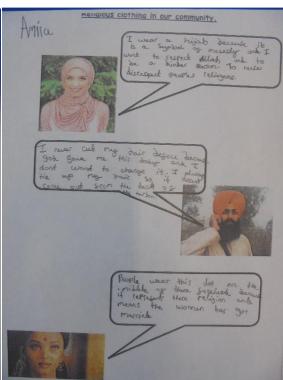

In Year 4 we were learning about different faith in our community. We thought about where we see signs of faith, how some people choose to dress and researched a variety of religions. Next we focused on religious buildings in the local community what made them special to worshipers and what features they included.