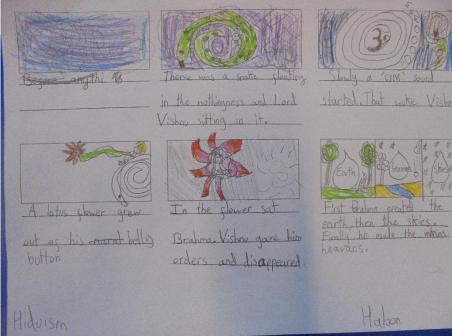

In Year 3 we read different creation stories from a range of religions and faiths. We then sequenced them and compared them. Next we explored a range of religious celebrations and focused on the significance Christmas.