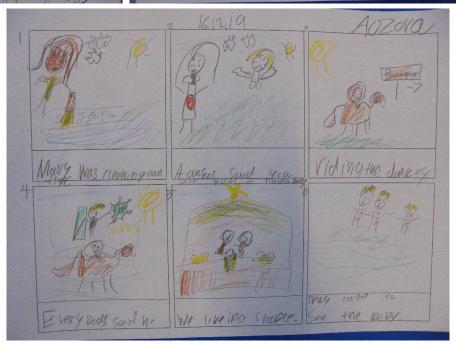

## R.E Day

Have look at what we have been up to during our R.E days last term.

In Nursery we were learning all about special religious celebrations from around the world. We created our own diva lamps and re-enacted the nativity story.