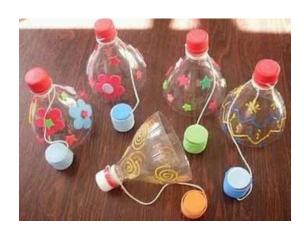

### Plastic bottles

### **Cup Catch**

- Cut the top of a bottle off.
- Decorate the outside with paint, stickers, tissue paper etc.
- Tie a ball/lid/blutak ball to a piece of string and attach it to the lid to the bottle.
- Let the game begin!