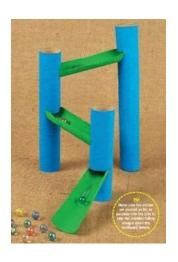

# What can you make?

#### **Ring Toss**

 Cut and colour paper plates.

- Stick tube to piece of card.





#### Marble Run

- Cut tubes to correct size.
- Connect together.

### **Ball Drop**

- Hole punch the tube
- Cut straws to the correct size and put through holes.





## **Board Games**

<u>Make your own board game –</u> could it be themed on Blackpool or one of your favourite places or just use your imagination, make up your own rules, make your own counters. Enjoy playing with the whole family.





### Plastic bottles

### **Cup Catch**

- Cut the top of a bottle off.
- Decorate the outside with paint, stickers, tissue paper etc.
- Tie a ball/lid/blutak ball to a piece of string and attach it to the lid to the bottle.
- Let the game begin!







- Draw a picture, paint a picture or use a picture from a magazine or photograph.
- Draw your jigsaw pieces on top of the picture.
- Using scissors carefully cut into different shaped pieces. The smaller the pieces the trickier it is.
- Muddle the pieces up and complete your jigsaw.
- Challenge a family me