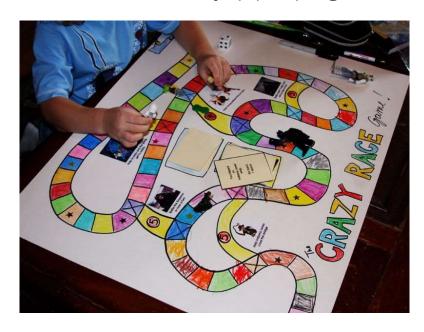

## **Board Games**

<u>Make your own board game –</u> could it be themed on Blackpool or one of your favourite places or just use your imagination, make up your own rules, make your own counters. Enjoy playing with the whole family.