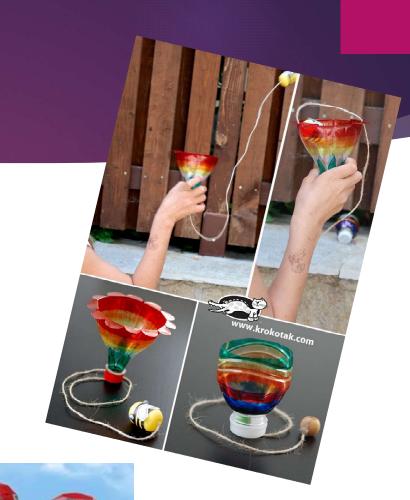

### Plastic bottles

### **Cup Catch**

- Cut the top of a bottle off.
- Decorate the outside with paint, stickers, tissue paper etc.
- Tie a ball/lid/blutak ball to a piece of string and attach it to the lid to the bottle.
- Let the game begin!