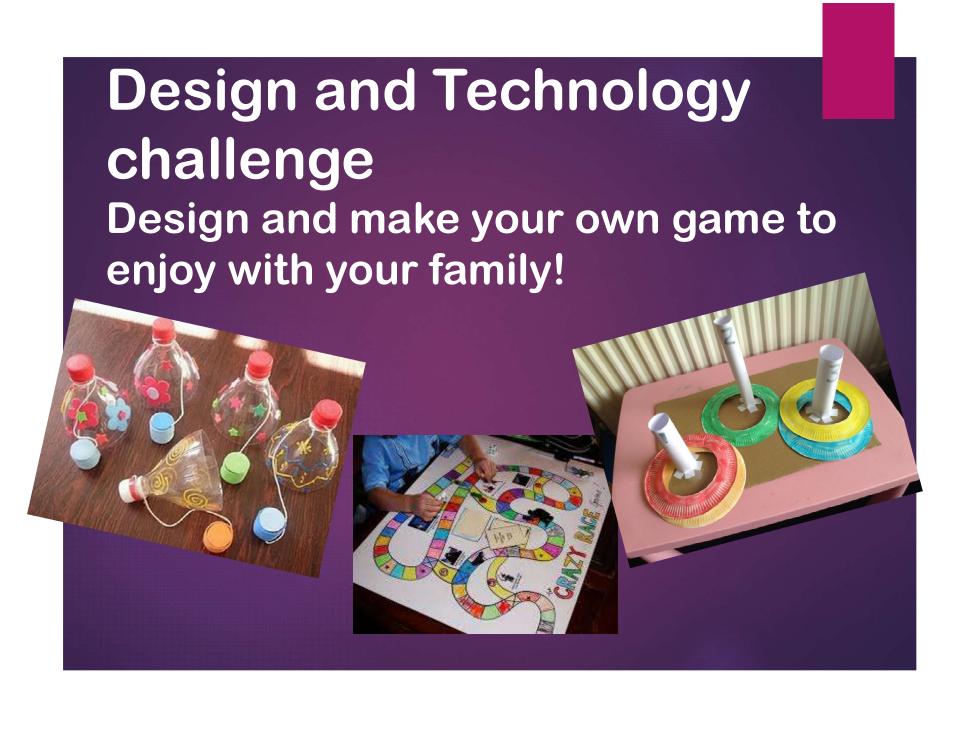

#### **Ring Toss**

 Cut and colour paper plates.

- Stick tube to piece of card.