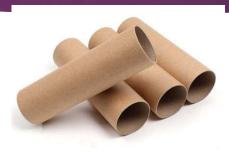

### **Ball Drop**

- Hole punch the tube
- Cut straws to the correct size and put through holes.