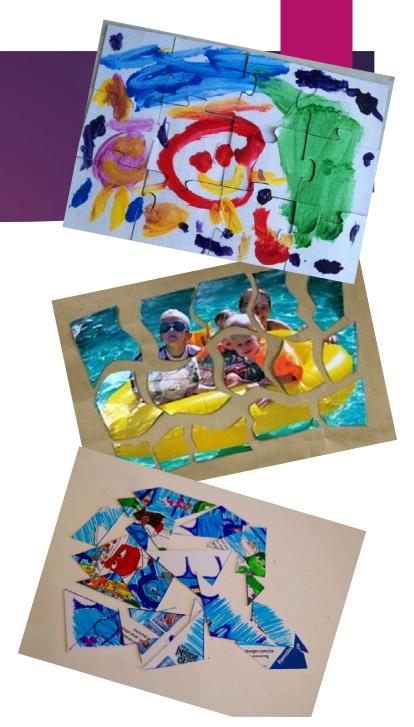

- Draw a picture, paint a picture or use a picture from a magazine or photograph.
- Draw your jigsaw pieces on top of the picture.
- Using scissors carefully cut into different shaped pieces. The smaller the pieces the trickier it is.
- Muddle the pieces up and complete your jigsaw.
- Challenge a family member to complete your jigsaw.