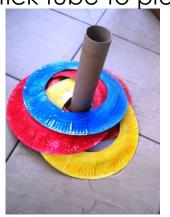

# What can you make?

#### **Ring Toss**

 Cut and colour paper plates.

- Stick tube to piece of card.





#### Marble Run

- Cut tubes to correct size.
- Connect together.

### **Ball Drop**

- Hole punch the tube
- Cut straws to the correct size and put through holes.





## **Board Games**

<u>Make your own board game –</u> could it be themed on Blackpool or one of your favourite places or just use your imagination, make up your own rules, make your own counters. Enjoy playing with the whole family.





### Plastic bottles

### **Cup Catch**

- Cut the top of a bottle off.
- Decorate the outside with paint, stickers, tissue paper etc.
- Tie a ball/lid/blutak ball to a piece of string and attach it to the lid to the bottle.
- Let the game begin!







- Draw a picture, paint a picture or use a picture from a magazine or photograph.
- Draw your jigsaw pieces on top of the picture.
- Usi