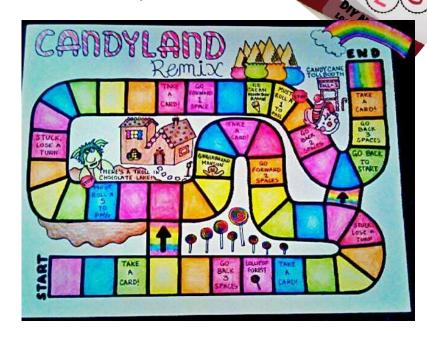

## **Board Games**

<u>Make your own board game –</u> could it be themed on Blackpool or one of your favourite places or just use your imagination, make up your own rules, make your own counters. Enjoy playing with the whole family.