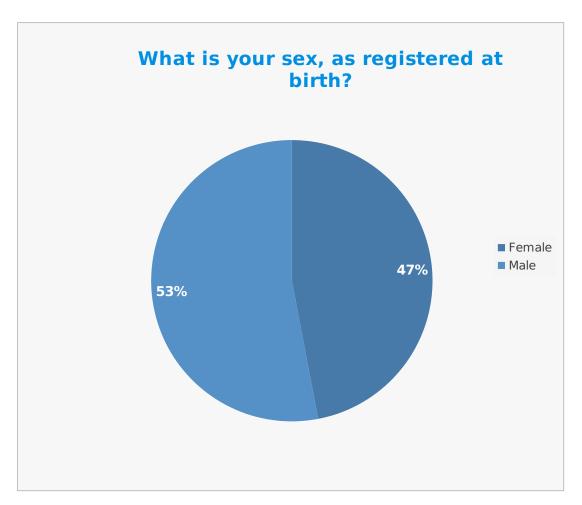

| Gender | Percentage % |
|--------|--------------|
| Female | 47           |
| Male   | 53           |

| Same gender as at birth | Percentage % |
|-------------------------|--------------|
| Yes                     | 100          |