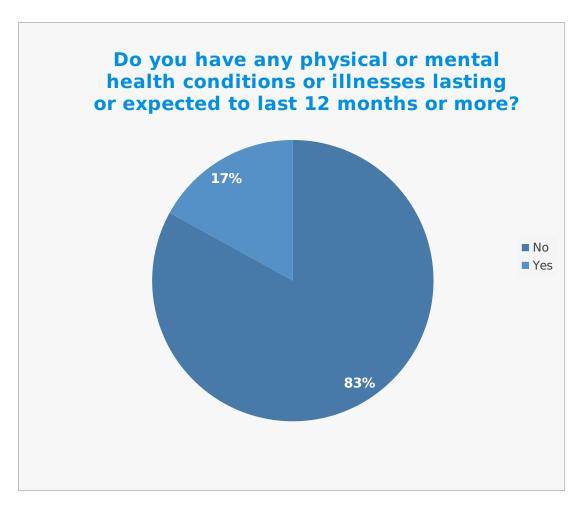

| Longterm conditions | Percentage % |
|---------------------|--------------|
| No                  | 83           |
| Yes                 | 17           |

| Age band | Percentage % |
|----------|--------------|
| 18-24    | 0            |
| 25-29    | 7            |
| 30-34    | 7            |
| 35-39    | 0            |
| 40-44    | 20           |
| 45-49    | 13           |
| 50-54    | 7            |
| 55-59    | 0            |
| 60-64    | 13           |
| 65-69    | 20           |
| 70-74    | 13           |
| 75-79    | 0            |
| 80-84    | 0            |
| 85-89    | 0            |
| 90+      | 0            |