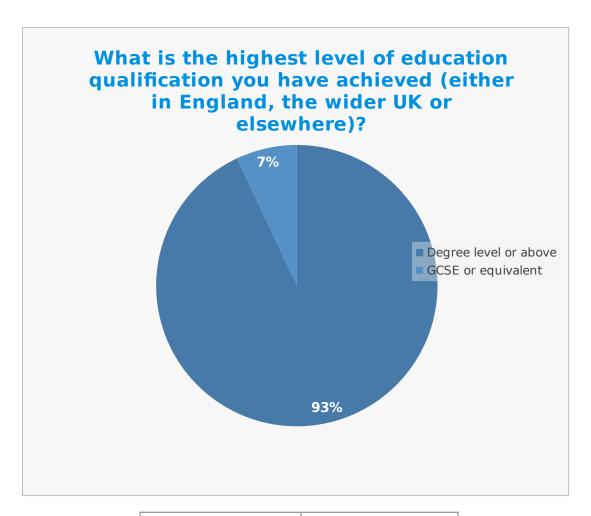

| Education level       | Percentage % |
|-----------------------|--------------|
| Degree level or above | 93           |
| GCSE or equivalent    | 7            |