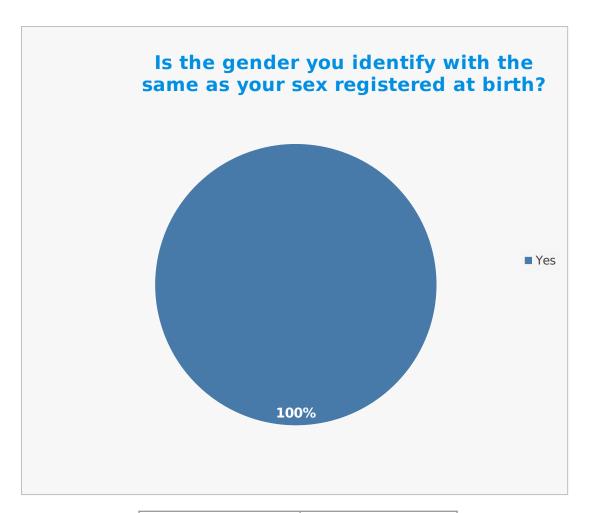

| Gender | Percentage % |
|--------|--------------|
| Female | 47           |
| Male   | 53           |

| Same gender as at birth | Percentage % |
|-------------------------|--------------|
| Yes                     | 100          |