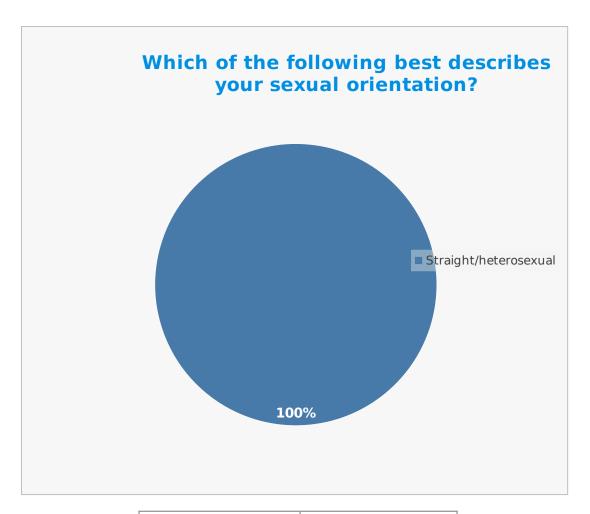

| Ethnicity              | Percentage % |
|------------------------|--------------|
| White                  | 93           |
| Asian or Asian British | 7            |

| Sexual orientation    | Percentage % |
|-----------------------|--------------|
| Straight/heterosexual | 100          |