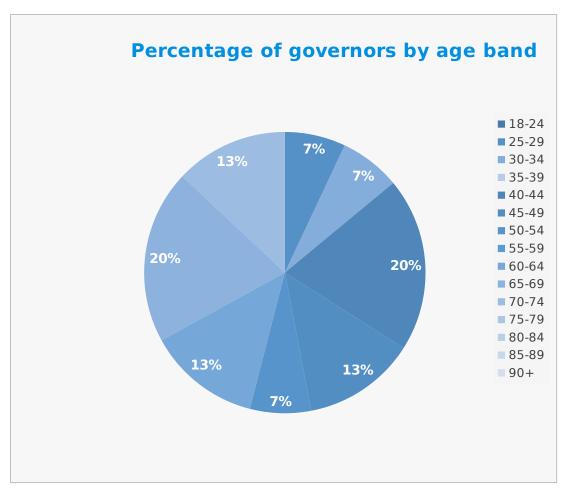

| Longterm conditions | Percentage % |
|---------------------|--------------|
| No                  | 83           |
| Yes                 | 17           |

| Age band | Percentage % |
|----------|--------------|
| 18-24    | 0            |
| 25-29    | 7            |
| 30-34    | 7            |
| 35-39    | 0            |
| 40-44    | 20           |
| 45-49    | 13           |
| 50-54    | 7            |
| 55-59    | 0            |
| 60-64    | 13           |
| 65-69    | 20           |
| 70-74    | 13           |
| 75-79    | 0            |
| 80-84    | 0            |
| 85-89    | 0            |
| 90+      | 0            |