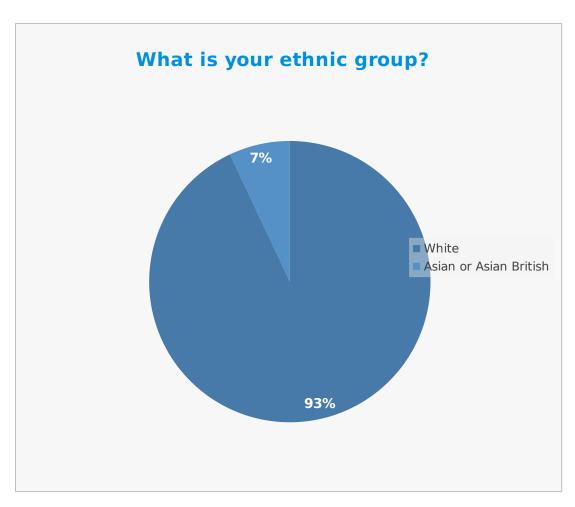

| Ethnicity              | Percentage % |
|------------------------|--------------|
| White                  | 93           |
| Asian or Asian British | 7            |

| Sexual orientation    | Percentage % |
|-----------------------|--------------|
| Straight/heterosexual | 100          |