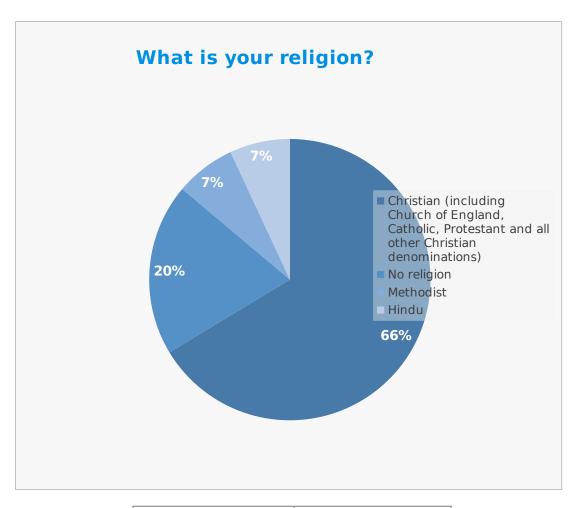

| Religion                                                                                                        | Percentage % |
|-----------------------------------------------------------------------------------------------------------------|--------------|
| Christian (including<br>Church of England,<br>Catholic, Protestant and<br>all other Christian<br>denominations) | 67           |
| No religion                                                                                                     | 20           |
| Methodist                                                                                                       | 7            |
| Hindu                                                                                                           | 7            |